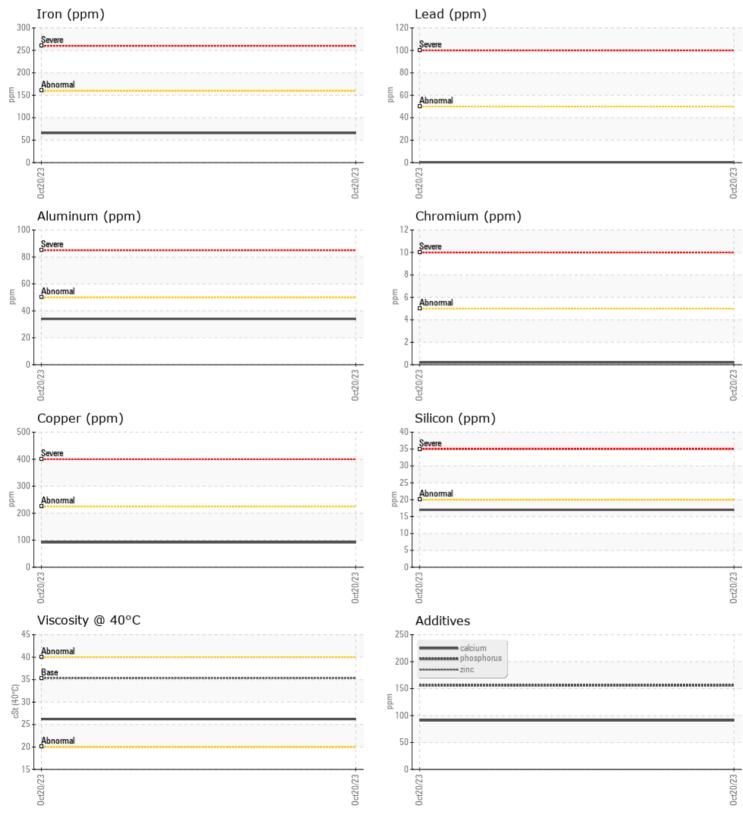

### Oil Type: Job No:

| VOLVO         |               |             |          |   |                                                                     |
|---------------|---------------|-------------|----------|---|---------------------------------------------------------------------|
| SAMPL         | E INFORMATION |             |          |   |                                                                     |
| Sample Number |               | VCP324334   |          |   |                                                                     |
| Sample Date   |               | 20 Oct 2023 |          |   | <br>ALTA EQUIPMENT COMPANY                                          |
| Machine Hours |               | 4221        |          |   | <br>5151 DR MARTIN LUTHER KING BLVD                                 |
| Oil Hours     |               | 0           |          |   | <br>FORT MYERS, FL                                                  |
| Oil Changed   |               | Changed     |          |   | <br>US 33905                                                        |
| Sample Status |               | ABNORMAL    |          |   | <br>Contact: TODD LARK                                              |
|               |               |             |          |   | tlark@altaequipfl.com                                               |
|               | NDITION       |             |          |   | T:                                                                  |
| Visc @ 40°C   | cSt           | 26.2        |          |   | <br>F: (239)481-3302                                                |
| VISC @ 40 C   | CSt           | 20.2        |          |   |                                                                     |
| VOLVO         |               |             |          |   | <br>Diagnosis                                                       |
| CONTA         | MINATION      |             |          |   | Oil and filter change at the time of                                |
| Silicon       | ppm           | 17          |          |   | <br>sampling has been noted. We advise                              |
| Sodium        | ppm           | <b>4</b>    |          |   | <br>that you inspect for possible wear.                             |
| Potassium     | ppm           | 7           |          |   | <br>We recommend an early resample to                               |
|               |               |             |          |   | monitor this condition.Moderate                                     |
| WEAR          | METALS        |             |          |   | concentration of visible metal<br>present. All component wear rates |
|               |               | ·           | <u> </u> | - | <br>are normal. There is no indication of                           |
| Iron          | ppm           | 66          |          |   | <br>any contamination in the fluid. The                             |
| Copper        | ppm           | 92          |          |   | <br>condition of the fluid is acceptable                            |
| Lead          | ppm           | ■<1         |          |   | <br>for the time in service.                                        |
| Tin           | ppm           | <b>12</b>   |          |   |                                                                     |
| Aluminum      | ppm           | 34          |          |   |                                                                     |
| Chromium      | ppm           |             |          |   |                                                                     |
| Molybdenum    | ppm           | <b>■</b> <1 |          |   |                                                                     |
| Nickel        | ppm           | 13          |          |   |                                                                     |
| Titanium      | ppm           | 0           |          |   |                                                                     |
| Silver        | ppm           | 0           |          |   |                                                                     |
| Manganese     | ppm           | 5           |          |   |                                                                     |
| Vanadium      | ppm           | 0           |          |   |                                                                     |
| VOLVO         |               |             |          |   |                                                                     |
| ADDITI        | VES           |             |          |   |                                                                     |
| Calcium       | ppm           | <b>9</b> 1  |          |   | <br>-                                                               |
| Magnesium     | ppm           | 2           |          |   |                                                                     |
| Zinc          | ppm           | 0           |          |   |                                                                     |
| Phosphorus    | ppm           | 156         |          |   |                                                                     |
| Barium        | ppm           | <b> </b> <1 |          |   |                                                                     |
| Boron         | ppm           | 57          |          |   |                                                                     |
|               |               |             |          |   |                                                                     |