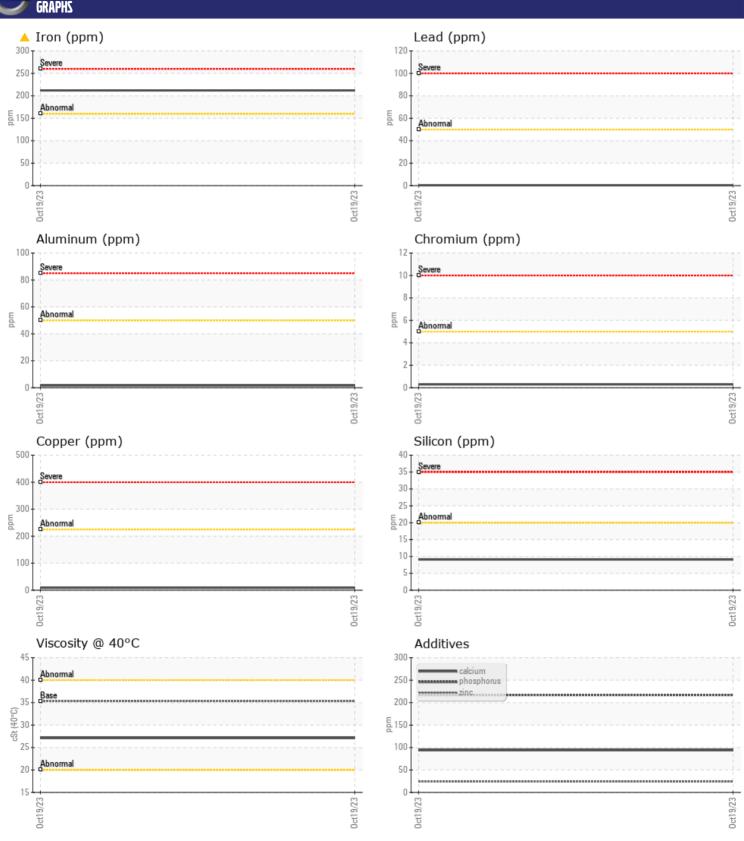

## CONSTRUCTION EQUIPMENT VOLVO L70H 624659 - TRANSMISSION (AUTO)

Sample No: VCP433522

Oil Type: VOLVO AUTOMATIC TRANSMISSION FLUID AT102

Job No:

| VOLVO         | INFORMATIO | 7             |      |   |
|---------------|------------|---------------|------|---|
|               | INFURMATIU |               |      | - |
| Sample Number |            | VCP433522     | <br> |   |
| Sample Date   |            | 19 Oct 2023   | <br> |   |
| Machine Hours |            | 2477          | <br> |   |
| Oil Hours     |            | 0             | <br> |   |
| Oil Changed   |            | Not Changd    | <br> |   |
| Sample Status |            | ABNORMAL      | <br> |   |
|               |            |               |      |   |
| OIL CON       | DITION     |               |      |   |
| Visc @ 40°C   | cSt        | <b>27.1</b>   | <br> |   |
| VISC @ 40 C   | CSL        | <b>21.1</b>   | <br> |   |
| VOLVO         |            |               |      |   |
| <b>CONTAM</b> | IINATION   |               |      |   |
| Silicon       | ppm        | <b>9</b>      | <br> |   |
| Sodium        | ppm        | ■0            | <br> |   |
| Potassium     | ppm        | <b>■</b> 3    | <br> |   |
|               | la la con  |               |      |   |
| VOLVO         | IPPAL C    |               |      |   |
| WEAR M        | F1YT7      |               |      |   |
| Iron          | ppm        | <u> </u>      | <br> |   |
| Copper        | ppm        | <b>■</b> 9    | <br> |   |
| Lead          | ppm        | <b>□</b> <1   | <br> |   |
| Tin           | ppm        | <b>■</b> 0    | <br> |   |
| Aluminum      | ppm        | <b>2</b>      | <br> |   |
| Chromium      | ppm        | <b>-&lt;1</b> | <br> |   |
| Molybdenum    | ppm        | <b>■&lt;1</b> | <br> |   |
| Nickel        | ppm        | <b>■&lt;1</b> | <br> |   |
| Titanium      | ppm        | 0             | <br> |   |
| Silver        | ppm        | <b>■</b> 0    | <br> |   |
| Manganese     | ppm        | <b>10</b>     | <br> |   |
| Vanadium      | ppm        | 0             | <br> |   |
| VOLVO         |            |               |      |   |
| ADDITIV       | FC         |               |      |   |
| _             |            | =04           |      |   |
| Calcium       | ppm        | <b>9</b> 4    | <br> |   |
| Magnesium<br> | ppm        | <b>2</b>      | <br> |   |
| Zinc          | ppm        | <b>2</b> 4    | <br> |   |
| Phosphorus    | ppm        | <b>217</b>    | <br> |   |
| Barium        | ppm        | ■0            | <br> |   |
| Boron         | ppm        | <b>■</b> 81   | <br> |   |

### Diagnosis

No corrective action is recommended at this time. We recommend an early resample to monitor this condition. Gear wear is indicated. There is no indication of any contamination in the fluid. The condition of the fluid is acceptable for the time in service.