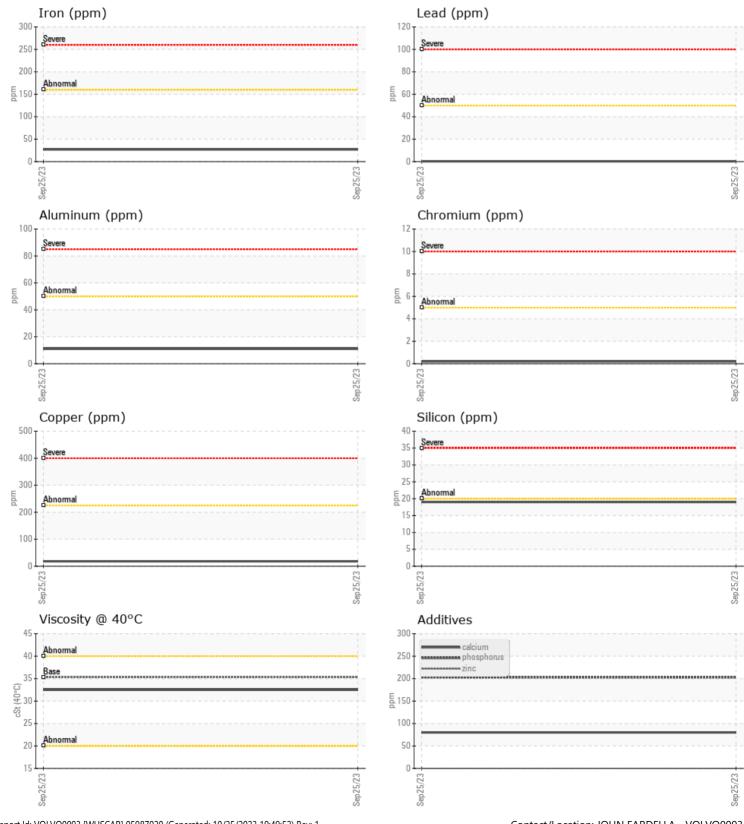

## SAMPLE INFORMATION VCP424418 Sample Number Sample Date 25 Sep 2023 Machine Hours 1110 Oil Hours 1110 Oil Changed Not Changd NORMAL Sample Status **OIL CONDITION** Visc @ 40°C cSt 32.5 CONTAMINATION Silicon ppm 19 Sodium 1 ppm Potassium **4** ppm WEAR METALS Iron ppm 27 Copper ppm 18 Lead ppm **||** <1 Tin ppm 2 🔲 Aluminum ppm 11 Chromium ppm ■ <1 Molybdenum **||** <1 ppm Nickel 2 ppm Titanium 0 ppm Silver 0 ppm Manganese 4 ppm Vanadium ppm 0 **ADDITIVES** 80 Calcium ppm Magnesium 2 ppm Zinc 0 ppm

## Diagnosis

Resample at the next service interval to monitor.All component wear rates are normal. There is no indication of any contamination in the fluid. The condition of the fluid is acceptable for the time in service.