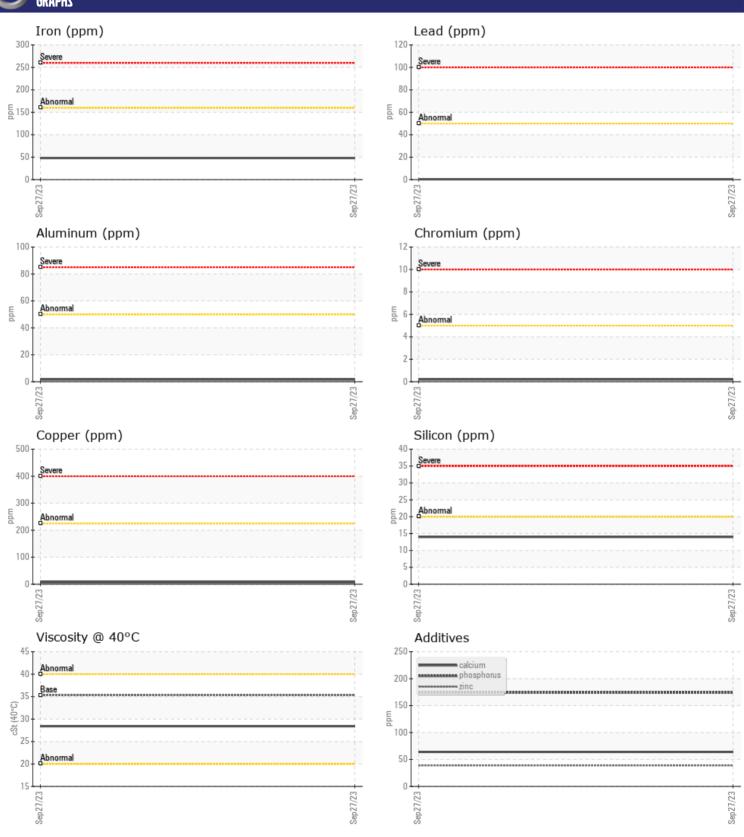

## **CONSTRUCTION EQUIPMENT**

607758 ATLAS ORGANIC VOLVO L120H 633211 - TRANSMISSION AUTO

Sample No: VCP426336

Oil Type: VOLVO AUTOMATIC TRANSMISSION FLUID AT102

**Job No:** 607758 ATLAS ORGANIC





ALTA EQUIPMENT/FLAGLER CONSTRUCTION EQUIPMENT LLC
8418 PALM RIVER ROAD
TAMPA, FL
US 33619
Contact: KENNY HANEY
khaney@flaglerce.com
T: (813)630-0077
F: (813)630-2233

## Diagnosis

Resample at the next service interval to monitor. All component wear rates are normal. There is no indication of any contamination in the fluid. The condition of the fluid is acceptable for the time in service.

 Depot:
 VOLVO0093

 Unique No:
 10709683

 Signed:
 Wes Davis

 Report Date:
 24 Oct 2023



## **CONSTRUCTION EQUIPMENT**





## GRAPHS