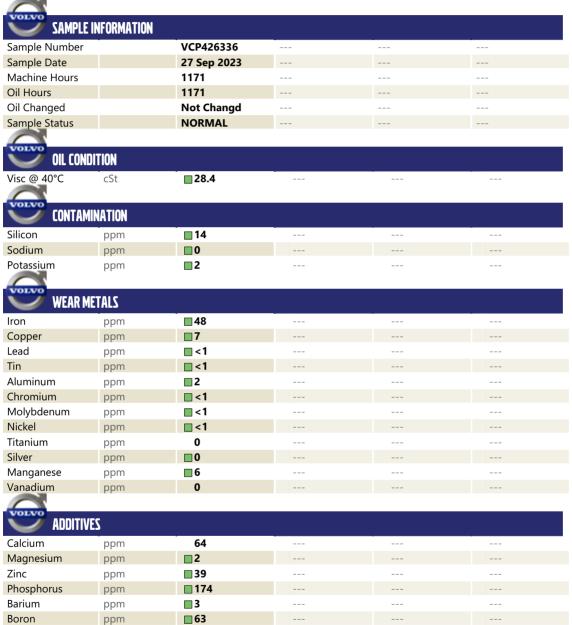

## **CONSTRUCTION EQUIPMENT**

607758 ATLAS ORGANIC VOLVO L120H 633211 - TRANSMISSION AUTO

Sample No: VCP426336

Oil Type: VOLVO AUTOMATIC TRANSMISSION FLUID AT102

**Job No:** 607758 ATLAS ORGANIC

ALTA EQUIPMENT/FLAGLER CONSTRUCTION EQUIPMENT LLC
8418 PALM RIVER ROAD
TAMPA, FL
US 33619
Contact: KENNY HANEY
khaney@flaglerce.com
T: (813)630-0077
F: (813)630-2233

## Diagnosis

Resample at the next service interval to monitor. All component wear rates are normal. There is no indication of any contamination in the fluid. The condition of the fluid is acceptable for the time in service.

 Depot:
 VOLVO0093

 Unique No:
 10709683

 Signed:
 Wes Davis

 Report Date:
 24 Oct 2023