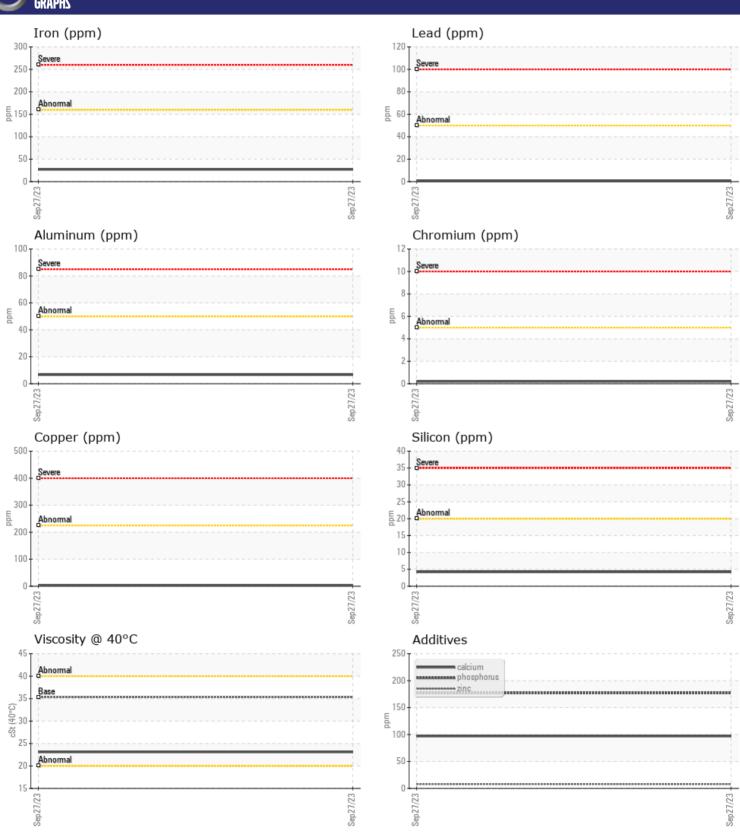

## Diagnosis

Resample at the next service interval to monitor. All component wear rates are normal. There is no indication of any contamination in the fluid. The condition of the fluid is acceptable for the time in service.