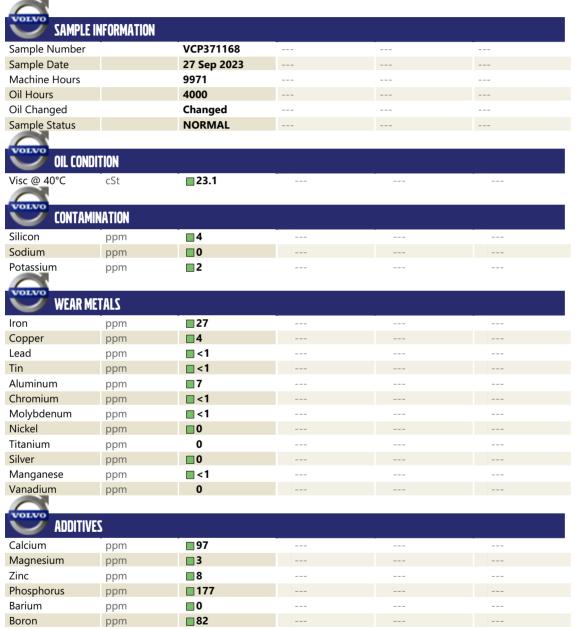

## Diagnosis

Resample at the next service interval to monitor. All component wear rates are normal. There is no indication of any contamination in the fluid. The condition of the fluid is acceptable for the time in service.