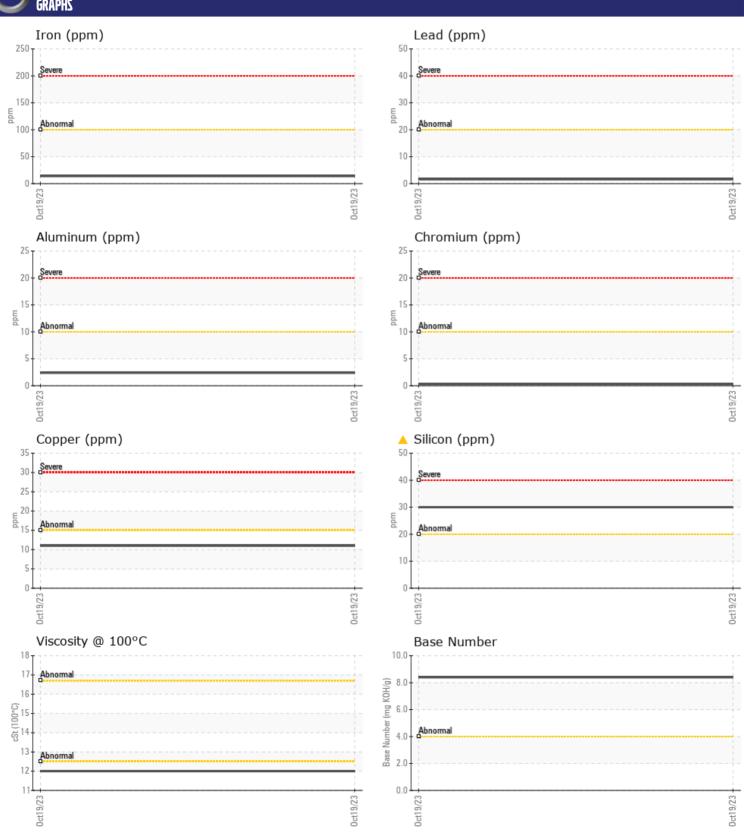

# CONSTRUCTION EQUIPMENT VOLVO EC480EL 314271 - DIESEL ENGINE

Sample No: VCP0007405
Oil Type: NOT GIVEN

Job No:

| VOLVO            |            |               |      |          |
|------------------|------------|---------------|------|----------|
|                  | NFORMATION |               |      |          |
| Sample Number    | -          | VCP0007405    | <br> |          |
| Sample Date      |            | 19 Oct 2023   | <br> |          |
| Machine Hours    |            | 0             | <br> |          |
| Oil Hours        |            | 0             | <br> |          |
| Oil Changed      |            | N/A           | <br> |          |
| Sample Status    |            | ABNORMAL      | <br> |          |
|                  |            |               |      |          |
| OIL CONDI        | TION       |               |      |          |
|                  | _          |               |      | <u> </u> |
| Visc @ 100°C     | cSt        | 12.0          | <br> |          |
| Base Number (BN) |            | ■8.4          | <br> |          |
| Oxidation (PA)   | %          | 86            | <br> |          |
| VOLVO            |            |               |      |          |
| CONTAMI          | NATION     |               |      |          |
| Soot %           | %          | <b>0.1</b>    | <br> |          |
| Nitration (PA)   | %          | 74            | <br> |          |
| Sulfation (PA)   | %          | 62            | <br> |          |
| Glycol           | %          | NEG           | <br> |          |
| Fuel             | %          | ■0.6          | <br> |          |
| Silicon          | ppm        | <u></u> 30.0  | <br> |          |
| Sodium           | ppm        | <b>3</b>      | <br> |          |
| Potassium        | ppm        | 3             | <br> |          |
| Otassiani        | PPIII      |               |      |          |
| VOLVO            |            |               |      |          |
| WEAR ME          | TALS       |               |      |          |
| Iron             | ppm        | <b>14</b>     | <br> |          |
| Copper           | ppm        | <b>11</b>     | <br> |          |
| Lead             | ppm        | <b>2</b>      | <br> |          |
| Tin              | ppm        | <b>2</b>      | <br> |          |
| Aluminum         | ppm        | <b>2</b>      | <br> |          |
| Chromium         | ppm        | <b>■&lt;1</b> | <br> |          |
| Molybdenum       | ppm        | <b>45</b>     | <br> |          |
| Nickel           | ppm        | <b>5</b>      | <br> |          |
| Titanium         | ppm        | 0             | <br> |          |
| Silver           | ppm        | <b>0</b>      | <br> |          |
| Manganese        | ppm        | 3             | <br> |          |
| Vanadium         | ppm        | 0             | <br> |          |
|                  |            |               | <br> |          |
| ADDITIVE         | ,          |               |      |          |
|                  |            | =1660         |      |          |
| Calcium          | ppm        | <b>■ 1660</b> | <br> |          |
| Magnesium        | ppm        | <b>■594</b>   | <br> |          |
| Zinc             | ppm        | <b>1169</b>   | <br> |          |
| Phosphorus       | ppm        | <b>■942</b>   | <br> |          |
| Barium           | ppm        | <b>■</b> 0    | <br> |          |
| Boron            | ppm        | ■18           | <br> |          |

### Diagnosis

No corrective action is recommended at this time. Resample at the next service interval to monitor. Please specify the brand, type, and viscosity of the oil on your next sample.All component wear rates are normal. Fuel content negligible. Elemental level of silicon (Si) above normal indicating ingress of dirt/seal material. The BN result indicates that there is suitable alkalinity remaining in the oil. The condition of the oil is acceptable for the time in service.