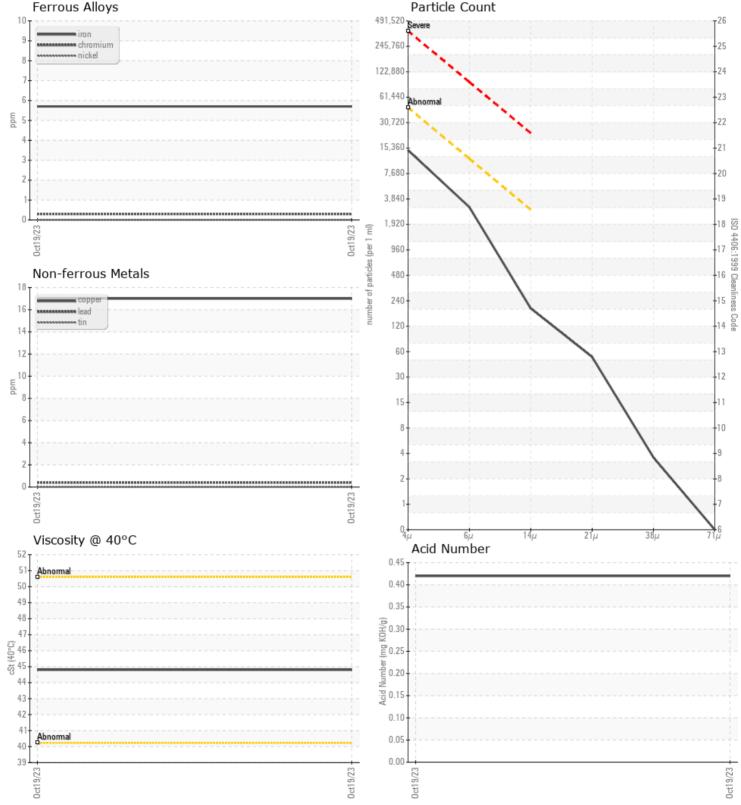

## **CONSTRUCTION EQUIPMENT**

GRAPHS

VOLVO

Report Id: VOLVO0092 [WUSCAR] 05988032 (Generated: 10/25/2023 12:21:23) Rev: 1

Submitted By: TECHNICIAN ACCOUNT