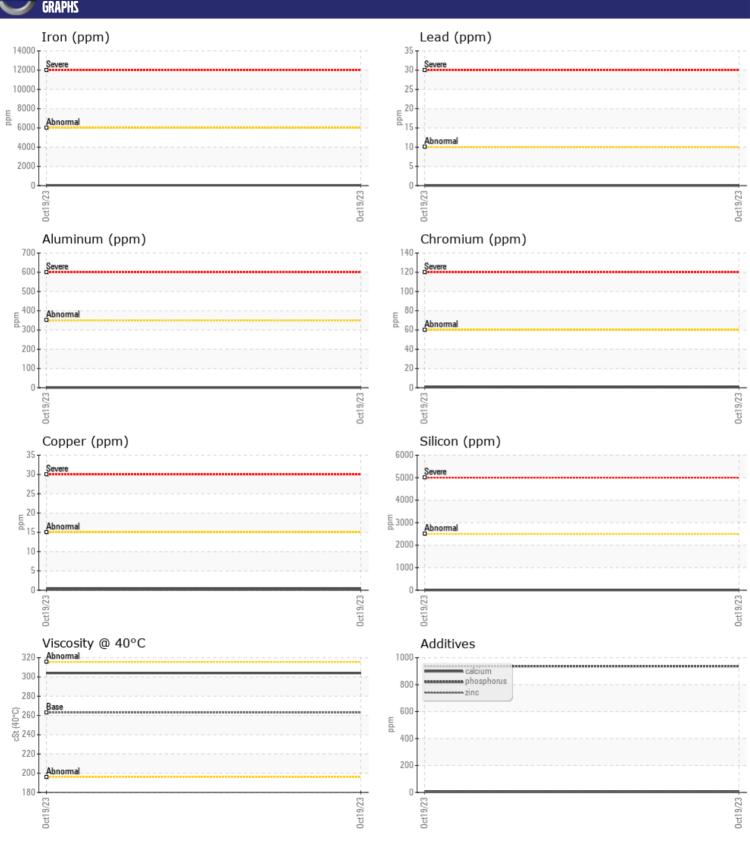

# CONSTRUCTION EQUIPMENT VOLVO EC220ELR 314248 - REAR RIGHT FINAL DRIVE

Sample No: VCP0007421

**Oil Type:** GEAR OIL SAE 80W140

Job No:

| VOLVO         | E INFORMATION |               |      |   |
|---------------|---------------|---------------|------|---|
|               | INFORMATION   |               | <br> | _ |
| Sample Number |               | VCP0007421    | <br> |   |
| Sample Date   |               | 19 Oct 2023   | <br> |   |
| Machine Hours |               | 0             | <br> |   |
| Oil Hours     |               | 0             | <br> |   |
| Oil Changed   |               | N/A           | <br> |   |
| Sample Status |               | NORMAL        | <br> |   |
| VOLVO         |               |               |      |   |
| OIL CON       | DITION        |               |      |   |
| Visc @ 40°C   | cSt           | □304          | <br> |   |
| VISC & TO C   | CSt           |               |      |   |
| VOLVO         |               |               |      |   |
| CONTAI        | MINATION      |               |      |   |
| Silicon       | ppm           | <b>□</b> 3    | <br> |   |
| Sodium        | ppm           | <b>■</b> <1   | <br> |   |
| Potassium     | ppm           | <b>0</b>      | <br> |   |
|               |               |               |      |   |
| WEAR          | AFTAL C       |               |      |   |
| _             |               |               |      |   |
| Iron          | ppm           | ■28           | <br> |   |
| Copper        | ppm           | <b>■&lt;1</b> | <br> |   |
| Lead          | ppm           | <b>0</b>      | <br> |   |
| Tin           | ppm           | <b>0</b>      | <br> |   |
| Aluminum      | ppm           | <b></b>       | <br> |   |
| Chromium      | ppm           | <b>■&lt;1</b> | <br> |   |
| Molybdenum    | ppm           | <b>0</b>      | <br> |   |
| Nickel        | ppm           | <b>0</b>      | <br> |   |
| Titanium      | ppm           | <b>0</b>      | <br> |   |
| Silver        | ppm           | 0             | <br> |   |
| Manganese     | ppm           | <b></b>       | <br> |   |
| Vanadium      | ppm           | 0             | <br> |   |
| VOLVO         |               |               |      |   |
| ADDITIV       | <b>VES</b>    |               |      |   |
| Calcium       | ppm           | <b>4</b>      | <br> |   |
| Magnesium     | ppm           | <b>=</b> <1   | <br> |   |
| Zinc          | ppm           | <b>5</b>      | <br> |   |
| Phosphorus    | ppm           | ■937          | <br> |   |
| Barium        | ppm           | ■0            | <br> |   |
| Boron         | ppm           | <b>175</b>    | <br> |   |
|               |               |               |      |   |

### Diagnosis

Resample at the next service interval to monitor. All component wear rates are normal. There is no indication of any contamination in the oil. The condition of the oil is acceptable for the time in service.