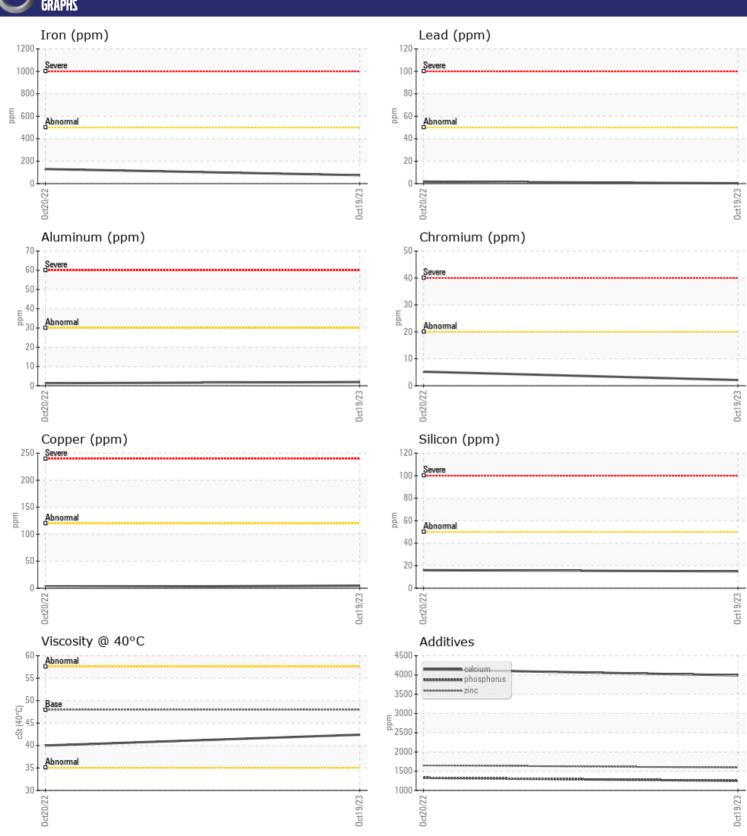

# CONSTRUCTION EQUIPMENT VOLVO L60H 622622 - REAR AXLE

Sample No: VCP0007413

Oil Type: TRANSAXLE OIL SAE 75W80

Job No:

| VOLVO         |              |             |             |      |
|---------------|--------------|-------------|-------------|------|
| SAMPLE        | E INFORMATIO | N           |             |      |
| Sample Number | <u> </u>     | VCP0007413  | VCP0003229  | <br> |
| Sample Date   |              | 19 Oct 2023 | 20 Oct 2022 | <br> |
| Machine Hours |              | 1787        | 0           | <br> |
| Oil Hours     |              | 1787        | 0           | <br> |
| Oil Changed   |              | N/A         | N/A         | <br> |
| Sample Status |              | NORMAL      | NORMAL      | <br> |
|               |              |             |             |      |
| OIL CON       | DITION       |             |             |      |
| Visc @ 40°C   | cSt          | <b>42.4</b> | <b>40.0</b> | <br> |
|               |              | _           | _           |      |
| VOLVO         | MINATION     |             |             |      |
| _             | AINA I IUN   |             |             |      |
| Silicon       | ppm          | <b>1</b> 5  | <b>1</b> 6  | <br> |
| Sodium        | ppm          | <b>4</b>    | <b>7</b>    | <br> |
| Potassium     | ppm          | <b>0</b>    | <b>4</b>    | <br> |
| VOLVO         |              |             |             |      |
| WEAR N        | METALS       |             |             |      |
| Iron          | ppm          | <b>75</b>   | ■130        | <br> |
| Copper        | ppm          | <b>5</b>    | <b>2</b>    | <br> |
| Lead          | ppm          | <b></b>     | <b>2</b>    | <br> |
| Tin           | ppm          | <b>■</b> <1 | <u> </u>    | <br> |
| Aluminum      | ppm          | <b>2</b>    | <b>1</b>    | <br> |
| Chromium      | ppm          | <b>■</b> 2  | <b>5</b>    | <br> |
| Molybdenum    | ppm          | <b></b>     | 3           | <br> |
| Nickel        | ppm          | <b>■</b> 0  | <b>0</b>    | <br> |
| Titanium      | ppm          | 0           | <1          | <br> |
| Silver        | ppm          | 0           | 0           | <br> |
| Manganese     | ppm          | ■3          | 9           | <br> |
| Vanadium      | ppm          | 0           | 0           | <br> |
| VOLVO         |              |             |             |      |
| ADDITIV       | VES          |             |             |      |
| Calcium       | ppm          | ■3992       | 4142        | <br> |
| Magnesium     | ppm          | <b>20</b>   | 12          | <br> |
| Zinc          | ppm          | <b>1593</b> | 1650        | <br> |
| Phosphorus    | ppm          | <b>1247</b> | 1327        | <br> |
| Barium        | ppm          | <b>0</b>    | 0           | <br> |
| Boron         | ppm          | <b>138</b>  | 134         | <br> |
|               |              |             |             |      |

### Diagnosis

Resample at the next service interval to monitor. All component wear rates are normal. There is no indication of any contamination in the oil. The condition of the oil is acceptable for the time in service.