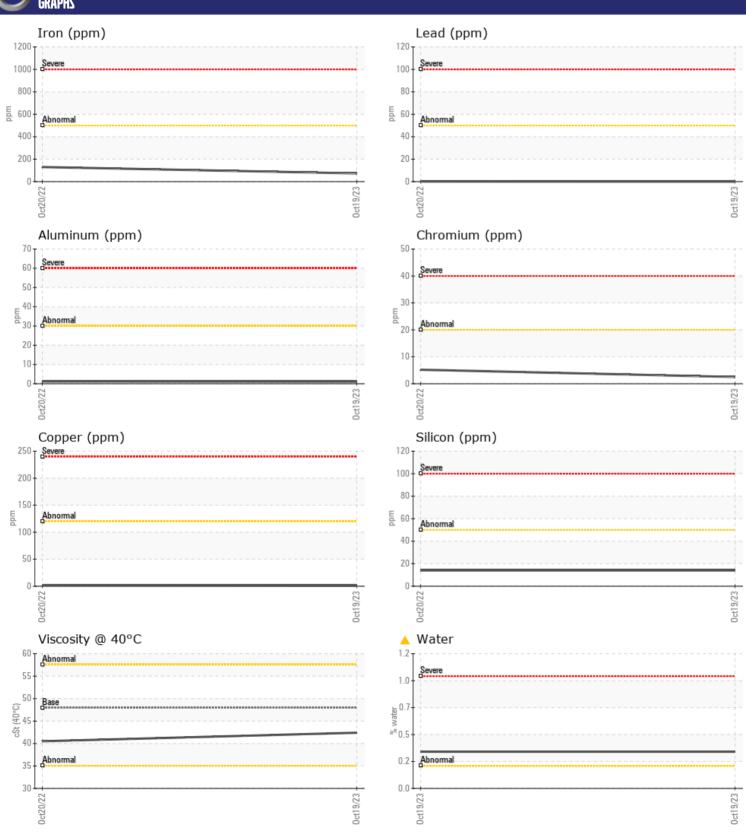

# CONSTRUCTION EQUIPMENT VOLVO L60H 622622 - FRONT AXLE

Sample No: VCP0007412

Oil Type: TRANSAXLE OIL SAE 75W80

Job No:

| VOLVO CAMPIF   | INFORMATION  |                |             |          |
|----------------|--------------|----------------|-------------|----------|
|                | INI ONMATION | VCP0007412     | VCD0003331  | <u>.</u> |
| Sample Number  |              |                | VCP0003231  | <br>     |
| Sample Date    |              | 19 Oct 2023    | 20 Oct 2022 | <br>     |
| Machine Hours  |              | 1787           | 0           | <br>     |
| Oil Hours      |              | 1787           | 0           | <br>     |
| Oil Changed    |              | N/A            | N/A         | <br>     |
| Sample Status  |              | ABNORMAL       | NORMAL      | <br>     |
|                |              |                |             |          |
| OIL CON        | DITION       |                |             |          |
| Visc @ 40°C    | cSt          | <b>42.4</b>    | <b>40.5</b> | <br>     |
|                | CSI          | 42.4           | 40.3        | <br>     |
| VOLVO          |              |                |             |          |
| CONTAM         | IINATION     |                |             |          |
| Water          | %            | <b>△</b> 0.327 |             | <br>     |
| Silicon        | ppm          | <b>■14</b>     | <b>1</b> 4  | <br>     |
| Sodium         | ppm          | ■4             | <b>1</b> 7  | <br>     |
| Potassium      | ppm          | <b>0</b>       | 4           | <br>     |
| Otassiaiii     | ррпп         |                |             |          |
| VOLVO          |              |                |             |          |
| WEAR M         | IETALS       |                |             |          |
| ron            | ppm          | <b>7</b> 3     | ■130        | <br>     |
| Copper         | ppm          | <b>■&lt;1</b>  | 2           | <br>     |
| Lead           | ppm          | O              | <u> </u>    | <br>     |
| Tin            | ppm          | <1             | 0           | <br>     |
| Aluminum       | ppm          | <b>1</b>       | <b>1</b>    | <br>     |
| Chromium       | ppm          | <b>2</b>       | <u>5</u>    | <br>     |
| Molybdenum     | ppm          | <b>=</b> <1    | <b>3</b>    | <br>     |
| Nickel         |              | 0              | 0           | <br>     |
| Titanium       | ppm          | 0              | <1          | <br>     |
|                | ppm          |                |             |          |
| Silver         | ppm          | 0              | 0           | <br>     |
| Manganese      | ppm          | <b>4</b>       | <b>9</b>    | <br>     |
| /anadium       | ppm          | 0              | 0           | <br>     |
| VOLVO          |              |                |             |          |
| <b>ADDITIV</b> | ES           |                |             |          |
| Calcium        | ppm          | <b>4082</b>    | <b>4167</b> | <br>     |
| Magnesium      | ppm          | ■20            | 13          | <br>     |
| Zinc           | ppm          | <b>■1633</b>   | □ 1678      | <br>     |
| Phosphorus     | ppm          | 1285           | 1343        | <br>     |
| Barium         | ppm          | <b>0</b>       | <b>1</b> 0  | <br>     |
|                |              | ■137           | 135         | <br>     |
| Boron          | ppm          | <b>13</b> /    | 133         | <br>     |

### Diagnosis

Resample at the next service interval to monitor. All component wear rates are normal. There is a light concentration of water present in the oil. The condition of the oil is acceptable for the time in service.