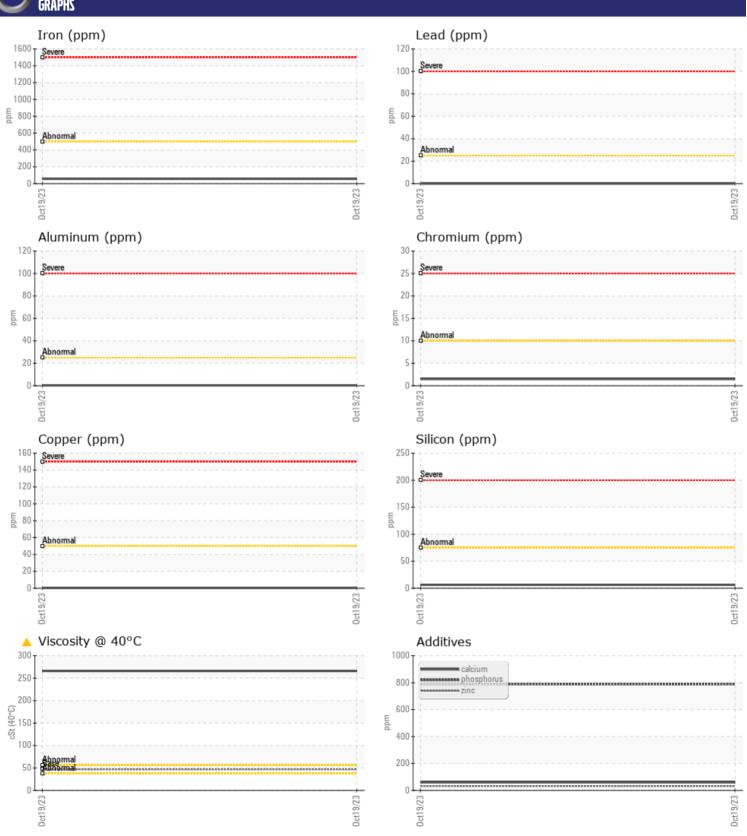

## Diagnosis

No corrective action is recommended at this time. Resample at the next service interval to monitor.All component wear rates are normal. There is no indication of any contamination in the oil. The oil viscosity is higher than normal. Confirm oil type.