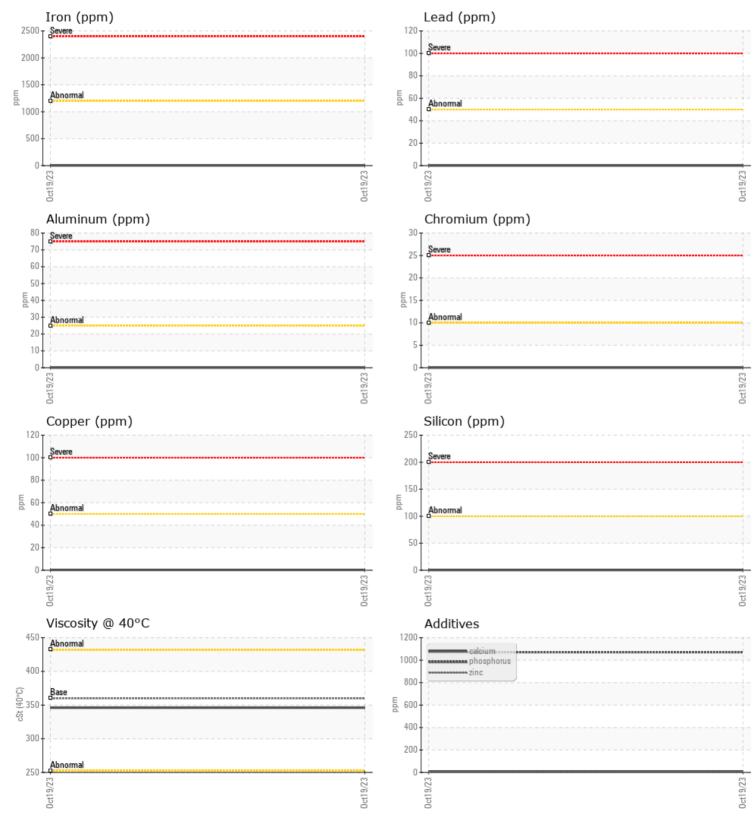

# **CONSTRUCTION EQUIPMENT**

GRAPHS

VOLVO

Report Id: VOLVO0092 [WUSCAR] 05988424 (Generated: 10/26/2023 15:16:01) Rev: 1

Submitted By: TECHNICIAN ACCOUNT

### Diagnosis

Resample at the next service interval to monitor.All component wear rates are normal. There is no indication of any contamination in the oil. The condition of the oil is acceptable for the time in service.