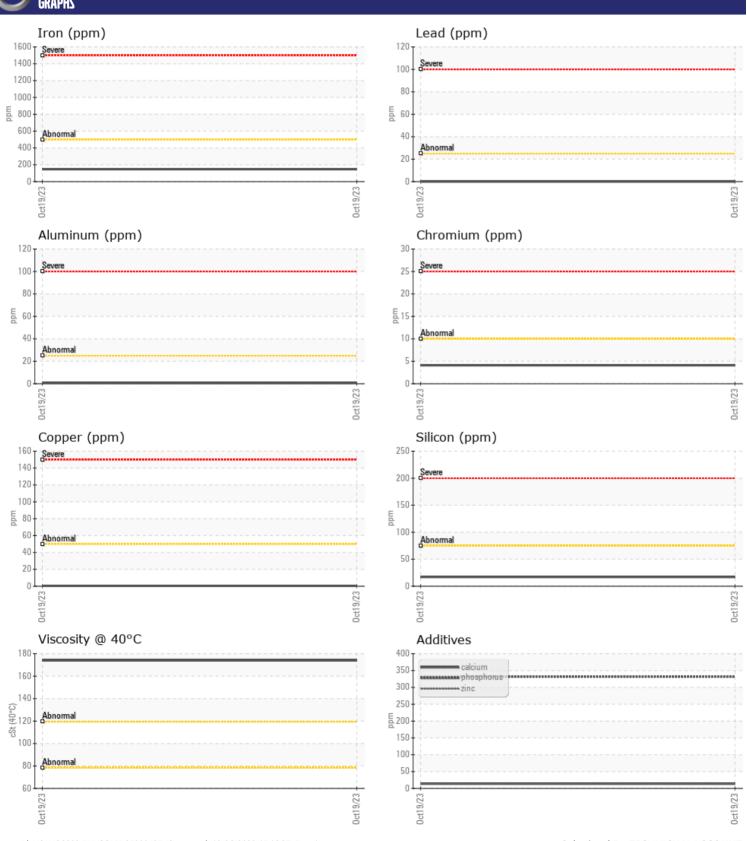

#### GRAPHS

# **CONSTRUCTION EQUIPMENT**VOLVO EC380E 315203 - REAR RIGHT FINAL DRIVE

**Sample No:** VCP0007406 **Oil Type:** NOT GIVEN

Job No:

| VOLVO         |              |               |      |  |
|---------------|--------------|---------------|------|--|
| SAMPLI        | E INFORMATIO | N             |      |  |
| Sample Number |              | VCP0007406    | <br> |  |
| Sample Date   |              | 19 Oct 2023   | <br> |  |
| Machine Hours |              | 0             | <br> |  |
| Oil Hours     |              | 0             | <br> |  |
| Oil Changed   |              | N/A           | <br> |  |
| Sample Status |              | NORMAL        | <br> |  |
|               |              |               |      |  |
| OIL CON       | DITION       |               |      |  |
| Visc @ 40°C   | cSt          | <b>174</b>    | <br> |  |
| V13C @ 40 C   | CSt          |               |      |  |
| VOLVO         |              |               |      |  |
| CONTAI        | MINATION     |               |      |  |
| Silicon       | ppm          | <b>17</b>     | <br> |  |
| Sodium        | ppm          | <b>2</b>      | <br> |  |
| Potassium     | ppm          | <b>■&lt;1</b> | <br> |  |
|               |              |               |      |  |
| WEAR N        | METALS       |               |      |  |
| Iron          | ppm          | <b>147</b>    | <br> |  |
| Copper        | ppm          | <b>■&lt;1</b> | <br> |  |
| Lead          | ppm          | <b>0</b>      | <br> |  |
| Tin           | ppm          | <b>■</b> 0    | <br> |  |
| Aluminum      | ppm          | <b>1</b>      | <br> |  |
| Chromium      | ppm          | <b>■</b> 4    | <br> |  |
| Molybdenum    | ppm          | 0             | <br> |  |
| Nickel        | ppm          | <b>■</b> 0    | <br> |  |
| Titanium      | ppm          | 0             | <br> |  |
| Silver        | ppm          | 0             | <br> |  |
| Manganese     | ppm          | 3             | <br> |  |
| Vanadium      | ppm          | 0             | <br> |  |
| VOLVO         |              |               |      |  |
| ADDITIV       | VES          |               |      |  |
| Calcium       | ppm          | 14            | <br> |  |
| Magnesium     | ppm          | <1            | <br> |  |
| Zinc          | ppm          | 13            | <br> |  |
| Phosphorus    | ppm          | 332           | <br> |  |
| Barium        | ppm          | 1             | <br> |  |
| Boron         | ppm          | 3             | <br> |  |
|               | PP           | _             |      |  |