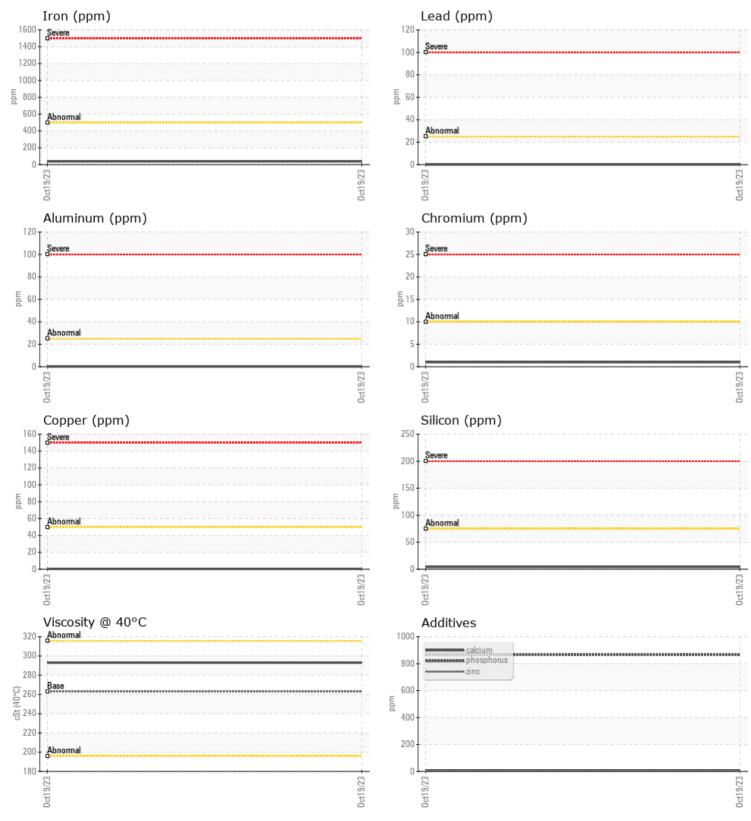

# **CONSTRUCTION EQUIPMENT**

GRAPHS

VOLVO

Report Id: VOLVO0092 [WUSCAR] 05988426 (Generated: 10/26/2023 15:15:54) Rev: 1

Submitted By: TECHNICIAN ACCOUNT

### Job No:

|               | E INFORMATION | l I         |      |   |
|---------------|---------------|-------------|------|---|
|               |               |             |      | _ |
| Sample Number |               | VCP0007417  | <br> |   |
| Sample Date   |               | 19 Oct 2023 | <br> |   |
| Machine Hours |               | 1040        | <br> |   |
| Oil Hours     |               | 1040        | <br> |   |
| Oil Changed   |               | N/A         | <br> |   |
| Sample Status |               | NORMAL      | <br> |   |
|               |               |             |      |   |
| OIL CON       | DITION        |             |      |   |
| Visc @ 40°C   | cSt           | 293         | <br> |   |
| VISC @ 40 C   | CSL           | 295         | <br> |   |
| VOLVO         |               |             |      |   |
| CONTAN        | MINATION      |             |      |   |
| Silicon       | ppm           | 4           | <br> |   |
| Sodium        | ppm           | 0           | <br> |   |
| Potassium     | ppm           | 0           | <br> |   |
| Totassian     | ppm           |             |      |   |
| VOLVO         |               |             |      |   |
| VEAR N        | METALS        |             |      |   |
| Iron          | ppm           | 38          | <br> |   |
| Copper        | ppm           | <b>□</b> <1 | <br> |   |
| Lead          | ppm           | 0           | <br> |   |
| Tin           | ppm           | 0           | <br> |   |
| Aluminum      | ppm           | <b>□</b> <1 | <br> |   |
| Chromium      | ppm           | ∎1          | <br> |   |
| Molybdenum    | ppm           | 0           | <br> |   |
| Nickel        | ppm           | 0           | <br> |   |
| Titanium      | ppm           | 0           | <br> |   |
| Silver        | ppm           | 0           | <br> |   |
| Manganese     | ppm           | ■<1         | <br> |   |
| Vanadium      | ppm           | 0           | <br> |   |
|               | PP            | -           |      |   |
| VOLVO         |               |             |      |   |
| ADDITIN       | VES           |             |      |   |
| Calcium       | ppm           | 5           | <br> |   |
| Magnesium     | ppm           | _<br>_<1    | <br> |   |
| Zinc          | ppm           | 4           | <br> |   |
| Phosphorus    | ppm           | 866         | <br> |   |
| Barium        | ppm           | 0           | <br> |   |
| Boron         | ppm           | 154         | <br> |   |
|               | PP            | <b>_</b>    |      |   |

## Diagnosis

Resample at the next service interval to monitor.All component wear rates are normal. There is no indication of any contamination in the oil. The condition of the oil is acceptable for the time in service.