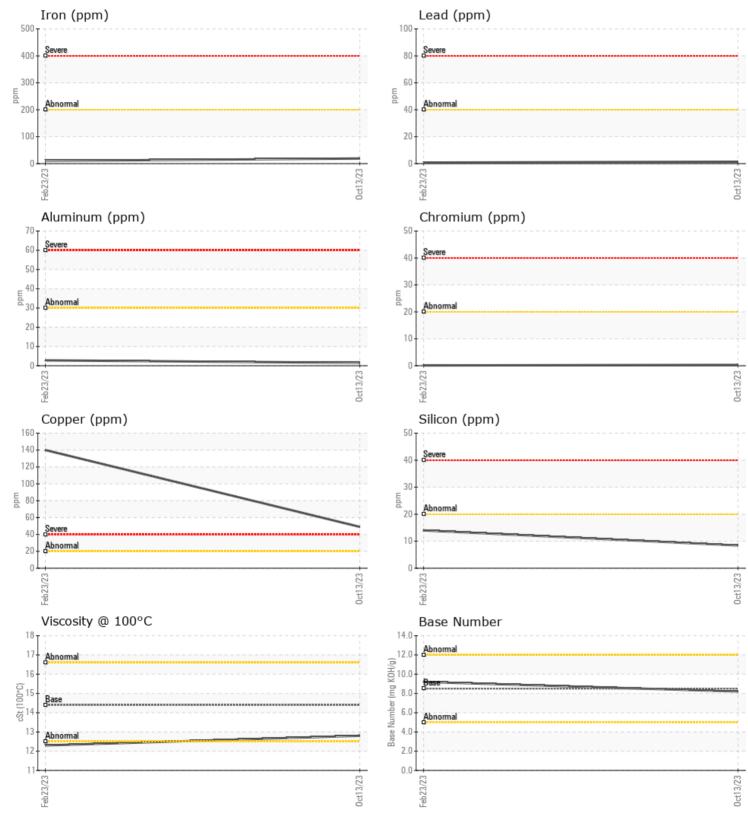

**CONSTRUCTION EQUIPMENT** SW1024994 RENTAL-FHI VOLVO A40G 352889 - DIESEL ENGINE

Sample No: VCP425240 **Oil Type: DIESEL ENGINE OIL SAE 15W40** SW1024994 RENTAL-FHI

VOLVO

Job No:

SAMPLE INFORMATION VCP425240 Sample Number VCP398283 Sample Date 13 Oct 2023 23 Feb 2023 Machine Hours 1901 1251 Oil Hours 0 0 Changed Changed Oil Changed NORMAL ATTENTION Sample Status **OIL CONDITION** Visc @ 100°C cSt 12.8 12.3 9.2 Base Number (BN) mg KOH/g 8.2 Oxidation (PA) 72 80 % CONTAMINATION % 0.3 Soot % 0.2 Nitration (PA) % 70 79 Sulfation (PA) % 60 64 % NEG 0.0 Glycol Fuel % <1.0 0.5 Silicon ppm 8 14

Potassium

ppm

ppm

1

2

Sodium

| WEAR N     | METALS |            |     |      |
|------------|--------|------------|-----|------|
| Iron       | ppm    | <b>1</b> 9 | 10  | <br> |
| Copper     | ppm    | <b>4</b> 9 | 140 | <br> |
| Lead       | ppm    | 1          | < 1 | <br> |
| Tin        | ppm    | <b>1</b>   | 2   | <br> |
| Aluminum   | ppm    | 2          | 3   | <br> |
| Chromium   | ppm    |            | <1  | <br> |
| Molybdenum | ppm    | 54         | 48  | <br> |
| Nickel     | ppm    | 8          | 1   | <br> |
| Titanium   | ppm    | □<1        | 0   | <br> |
| Silver     | ppm    | 0          | <1  | <br> |
| Manganese  | ppm    | □<1        | 1   | <br> |
| Vanadium   | ppm    | 0          | 0   | <br> |

< 1

2

**ADDITIVES** Calcium ppm 1328 1774 Magnesium 677 407 ppm 1179 1139 Zinc ppm Phosphorus 882 951 ppm Barium **10** 0 ppm 22 43 Boron ppm

## Diagnosis

Resample at the next service interval to monitor.All component wear rates are normal. There is no indication of any contamination in the oil. The BN result indicates that there is suitable alkalinity remaining in the oil. The condition of the oil is suitable for further service.