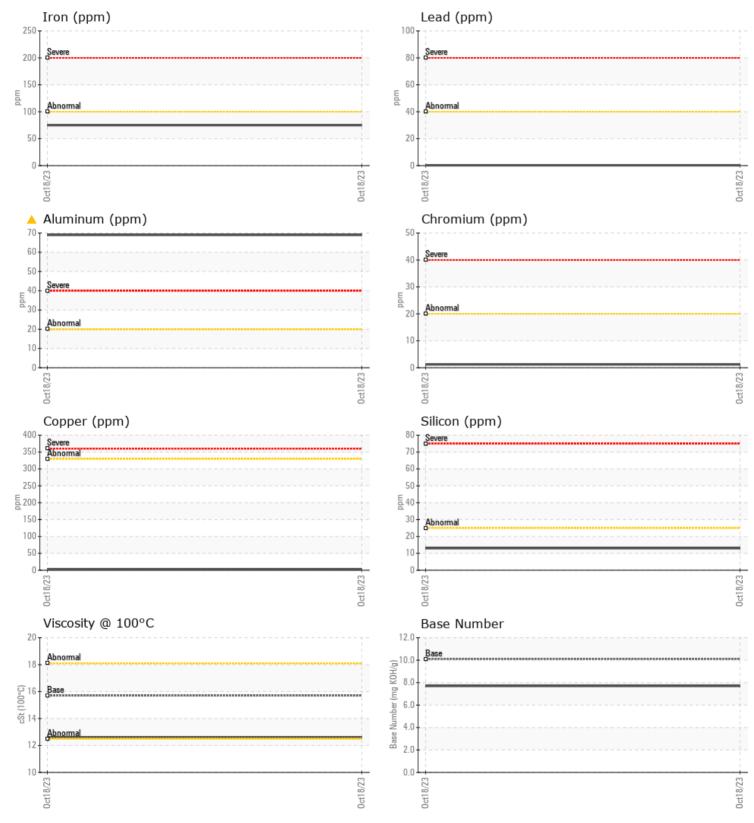

#### Diagnosis

We advise that you inspect for the source(s) of wear. We recommend an early resample to monitor this condition.The aluminum level is abnormal. All other component wear rates are normal. There is no indication of any contamination in the oil. The BN result indicates that there is suitable alkalinity remaining in the oil. The condition of the oil is suitable for further service.

Potassium

Silicon

Sodium

| WEAR N     | METALS |          |      |  |
|------------|--------|----------|------|--|
| Iron       | ppm    | 75       | <br> |  |
| Copper     | ppm    | 2        | <br> |  |
| Lead       | ppm    | ■ <1     | <br> |  |
| Tin        | ppm    | 7        | <br> |  |
| Aluminum   | ppm    | 🔺 69     | <br> |  |
| Chromium   | ppm    | ∎1       | <br> |  |
| Molybdenum | ppm    | 36       | <br> |  |
| Nickel     | ppm    |          | <br> |  |
| Titanium   | ppm    | <1       | <br> |  |
| Silver     | ppm    | 0        | <br> |  |
| Manganese  | ppm    | <b>1</b> | <br> |  |
| Vanadium   | ppm    | 0        | <br> |  |