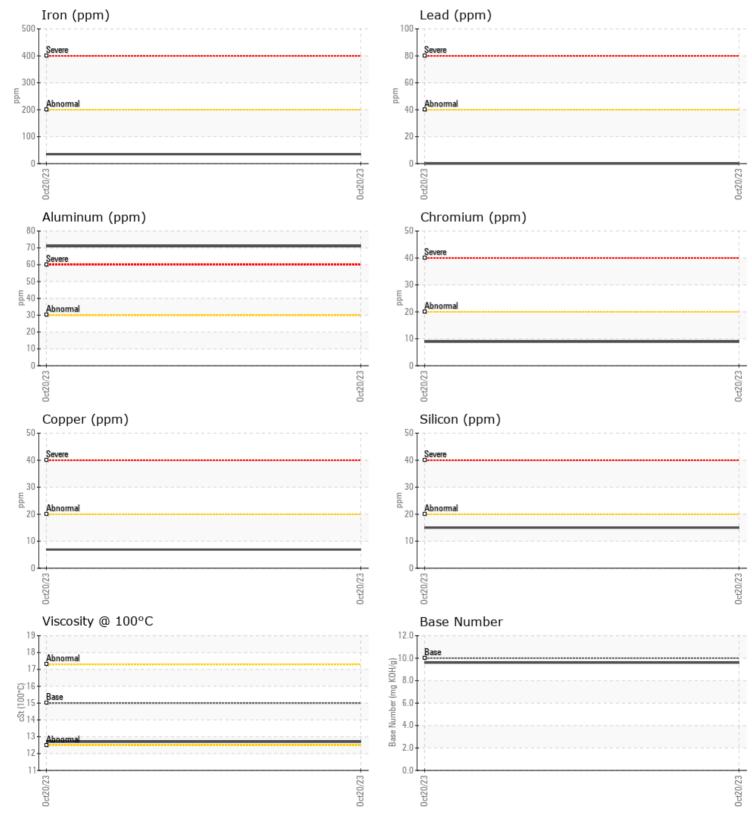

## Job No:

Barium

Boron

|                  | NFORMATION |             |      |                                                                     |
|------------------|------------|-------------|------|---------------------------------------------------------------------|
| Sample Number    | -          | VCP412125   | <br> |                                                                     |
| Sample Date      |            | 20 Oct 2023 | <br> | <br>ALTA EQUIPMENT COMPANY                                          |
| Machine Hours    |            | 770         | <br> | <br>5151 DR MARTIN LUTHER KING                                      |
| Oil Hours        |            | 0           | <br> | <br>FORT MYERS, FL                                                  |
| Oil Changed      |            | Changed     | <br> | <br>US 33905                                                        |
| Sample Status    |            | NORMAL      | <br> | <br>Contact: TODD LARK                                              |
|                  |            |             |      | tlark@altaequipfl.com                                               |
| OIL CONDI        |            |             |      | T:                                                                  |
|                  |            |             |      | <br>F: (239)481-3302                                                |
| Visc @ 100°C     | cSt        | <b>12.7</b> | <br> |                                                                     |
| Base Number (BN) |            | 9.6         | <br> | <br>Diagnosis                                                       |
| Oxidation (PA)   | %          | 80          | <br> | <br>-                                                               |
| VOLVO            |            |             |      | Resample at the next service into                                   |
| CONTAMI          | NATION     |             |      | to monitor.Metal levels are typic<br>a new component breaking in. T |
| Soot %           | %          | 0.2         | <br> | <br>is no indication of any contamin                                |
| Nitration (PA)   | %          | 63          | <br> | <br>in the oil. The BN result indicate                              |
| Sulfation (PA)   | %          | 60          | <br> | <br>there is suitable alkalinity remain                             |
| Glycol           | %          | NEG         | <br> | <br>in the oil. The condition of the o                              |
| Fuel             | %          | <1.0        | <br> | <br>suitable for further service.                                   |
| Silicon          | ppm        | 1.0         | <br> |                                                                     |
| Sodium           | ppm        | 4           | <br> |                                                                     |
| Potassium        | ppm        | 0           | <br> |                                                                     |
| rotassium        | ppill      |             |      |                                                                     |
| VOLVO            |            |             |      |                                                                     |
| VEAR ME          | TALS       |             |      |                                                                     |
| Iron             | ppm        | 35          | <br> |                                                                     |
| Copper           | ppm        | 7           | <br> |                                                                     |
| Lead             | ppm        | 0           | <br> |                                                                     |
| Tin              | ppm        | 3           | <br> |                                                                     |
| Aluminum         | ppm        | <b>71</b>   | <br> |                                                                     |
| Chromium         | ppm        | 9           | <br> |                                                                     |
| Molybdenum       | ppm        | 39          | <br> |                                                                     |
| Nickel           | ppm        | 0           | <br> |                                                                     |
| Titanium         | ppm        | <1          | <br> |                                                                     |
| Silver           | ppm        | 0           | <br> |                                                                     |
| Manganese        | ppm        | <b>4</b>    | <br> |                                                                     |
| Vanadium         | ppm        | 0           | <br> |                                                                     |
| ADDITIVE:        |            |             |      |                                                                     |
| Calcium          | ppm        | 1568        | <br> |                                                                     |
| Magnesium        | ppm        | <b>620</b>  | <br> |                                                                     |
| Zinc             | ppm        | <b>1152</b> | <br> |                                                                     |
| Phosphorus       | ppm        | <b>842</b>  | <br> |                                                                     |
| р ·              |            |             |      |                                                                     |

## **CONSTRUCTION EQUIPMENT**

GRAPHS

VOLVO

Report Id: VOLVO0090 [WUSCAR] 05988919 (Generated: 10/26/2023 05:51:01) Rev: 1

Contact/Location: TODD LARK - VOLVO0090