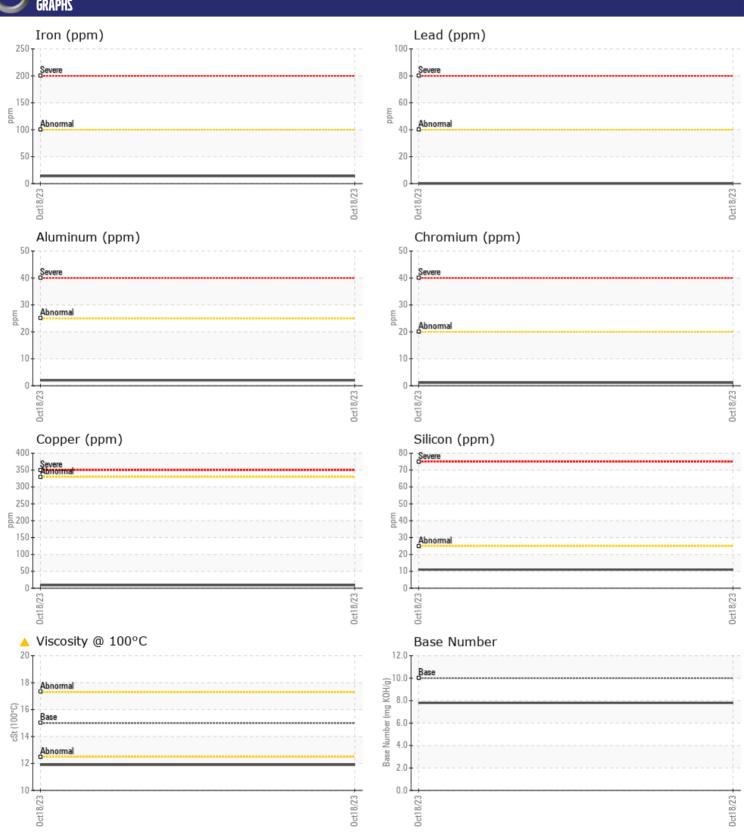

# CONSTRUCTION EQUIPMENT SW-25615 VOLVO SD45B 230292 - DIESEL ENGINE

Sample No: VCP442152

Oil Type: VOLVO ULTRA DIESEL ENGINE OIL 15W40 VDS-3

**Job No:** SW-25615

| VOLVO            |            |               |      |  |
|------------------|------------|---------------|------|--|
|                  | NFORMATION |               |      |  |
| Sample Number    |            | VCP442152     | <br> |  |
| Sample Date      |            | 18 Oct 2023   | <br> |  |
| Machine Hours    |            | 283           | <br> |  |
| Oil Hours        |            | 283           | <br> |  |
| Oil Changed      |            | Changed       | <br> |  |
| Sample Status    |            | ABNORMAL      | <br> |  |
|                  |            |               |      |  |
| VOLVO            | ITION      |               |      |  |
| OIL CONDI        |            | •             |      |  |
| Visc @ 100°C     | cSt        | <u> </u>      | <br> |  |
| Base Number (BN) |            | <b>7.8</b>    | <br> |  |
| Oxidation (PA)   | %          | 61            | <br> |  |
| VOLVO            |            |               |      |  |
| CONTAMII         | NATION     |               |      |  |
| Soot %           | %          | <b>0.2</b>    | <br> |  |
| Nitration (PA)   | %          | 67            | <br> |  |
| Sulfation (PA)   | %          | 50            | <br> |  |
| Glycol           | %          | NEG           | <br> |  |
| Fuel             | %          | <u> ▲</u> 8.9 | <br> |  |
| Silicon          | ppm        | <b>11</b>     | <br> |  |
| Sodium           | ppm        | <b>4</b>      | <br> |  |
| Potassium        | ppm        | ■0            | <br> |  |
|                  |            |               |      |  |
| WEAR ME          | TAIC       |               |      |  |
| _                | INC2       |               |      |  |
| Iron             | ppm        | <b>14</b>     | <br> |  |
| Copper           | ppm        | <b>■</b> 9    | <br> |  |
| Lead<br>         | ppm        | <b>0</b>      | <br> |  |
| Tin              | ppm        | <b>0</b>      | <br> |  |
| Aluminum         | ppm        | 2             | <br> |  |
| Chromium         | ppm        | <b>1</b>      | <br> |  |
| Molybdenum       | ppm        | <b>■54</b>    | <br> |  |
| Nickel           | ppm        | <b>0</b>      | <br> |  |
| Titanium         | ppm        | <1            | <br> |  |
| Silver           | ppm        | <b>0</b>      | <br> |  |
| Manganese        | ppm        | 0             | <br> |  |
| Vanadium         | ppm        | U             | <br> |  |
| VOLVO            |            |               |      |  |
| ADDITIVE         |            |               |      |  |
| Calcium          | ppm        | 1224          | <br> |  |
| Magnesium        | ppm        | 888           | <br> |  |
| Zinc             | ppm        | <b>1182</b>   | <br> |  |
| Phosphorus       | ppm        | ■834          | <br> |  |
| Barium           | ppm        | <b>2</b>      | <br> |  |
| Poron            | 10.10.100  | c             |      |  |

### Diagnosis

We advise that you check the fuel injection system. The oil change at the time of sampling has been noted. Resample at the next service interval to monitor. All component wear rates are normal. There is a moderate amount of fuel present in the oil. Fuel is present in the oil and is lowering the viscosity. The BN result indicates that there is suitable alkalinity remaining in the oil.