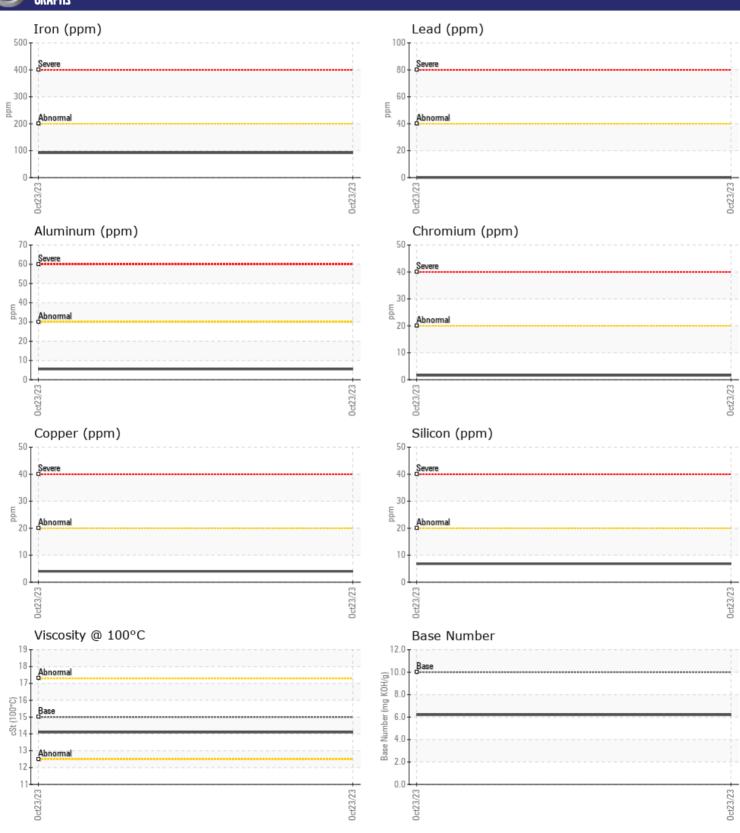

# CONSTRUCTION EQUIPMENT VOLVO L70H 624677 - DIESEL ENGINE

Sample No: VCP419958

Oil Type: VOLVO ULTRA DIESEL ENGINE OIL 15W40 VDS-3

Job No:

| VOLVO            |            |               |      |  |
|------------------|------------|---------------|------|--|
| SAMPLE IN        | NFORMATION |               |      |  |
| Sample Number    | -          | VCP419958     | <br> |  |
| Sample Date      |            | 23 Oct 2023   | <br> |  |
| Machine Hours    |            | 1880          | <br> |  |
| Oil Hours        |            | 0             | <br> |  |
| Oil Changed      |            | Changed       | <br> |  |
| Sample Status    |            | NORMAL        | <br> |  |
|                  |            |               |      |  |
| OIL CONDI        | TION       |               |      |  |
| Visc @ 100°C     | cSt        | <b>14.1</b>   | <br> |  |
| Base Number (BN) |            | <b>6.2</b>    | <br> |  |
| Oxidation (PA)   | %          | 63            | <br> |  |
|                  | ,,         |               |      |  |
| VOLVO            | IATION     |               |      |  |
| CONTAMIN         |            |               |      |  |
| Soot %           | %          | ■ 0.3         | <br> |  |
| Nitration (PA)   | %          | 83            | <br> |  |
| Sulfation (PA)   | %          | 55            | <br> |  |
| Glycol           | %          | NEG           | <br> |  |
| Fuel             | %          | <1.0          | <br> |  |
| Silicon          | ppm        | <b>7</b>      | <br> |  |
| Sodium           | ppm        | ■3            | <br> |  |
| Potassium        | ppm        | <b>■</b> 0    | <br> |  |
| VOLVO            |            |               |      |  |
| WEAR ME          | TALS       |               |      |  |
| Iron             | ppm        | <b>92</b>     | <br> |  |
| Copper           | ppm        | <b>4</b>      | <br> |  |
| Lead             | ppm        | <b>0</b>      | <br> |  |
| Tin              | ppm        | <b>-&lt;1</b> | <br> |  |
| Aluminum         | ppm        | <b>6</b>      | <br> |  |
| Chromium         | ppm        | <b>2</b>      | <br> |  |
| Molybdenum       | ppm        | ■86           | <br> |  |
| Nickel           | ppm        | <b>■</b> 0    | <br> |  |
| Titanium         | ppm        | 0             | <br> |  |
| Silver           | ppm        | <b>0</b>      | <br> |  |
| Manganese        | ppm        | <b>■</b> 2    | <br> |  |
| Vanadium         | ppm        | 0             | <br> |  |
| VOLVO            |            |               | <br> |  |
| ADDITIVES        | 5          |               |      |  |
| Calcium          | ppm        | <b>2146</b>   | <br> |  |
| Magnesium        | ppm        | <b>131</b>    | <br> |  |
| Zinc             | ppm        | <b>1237</b>   | <br> |  |
| Phosphorus       | ppm        | 930           | <br> |  |
| Barium           | ppm        | ■0            | <br> |  |
| Boron            | ppm        | <b>■</b> 16   | <br> |  |
| 201011           | PPIII      |               |      |  |

## Diagnosis

Resample at the next service interval to monitor. All component wear rates are normal. There is no indication of any contamination in the oil. The BN result indicates that there is suitable alkalinity remaining in the oil. The condition of the oil is suitable for further service.

#### GRAPHS