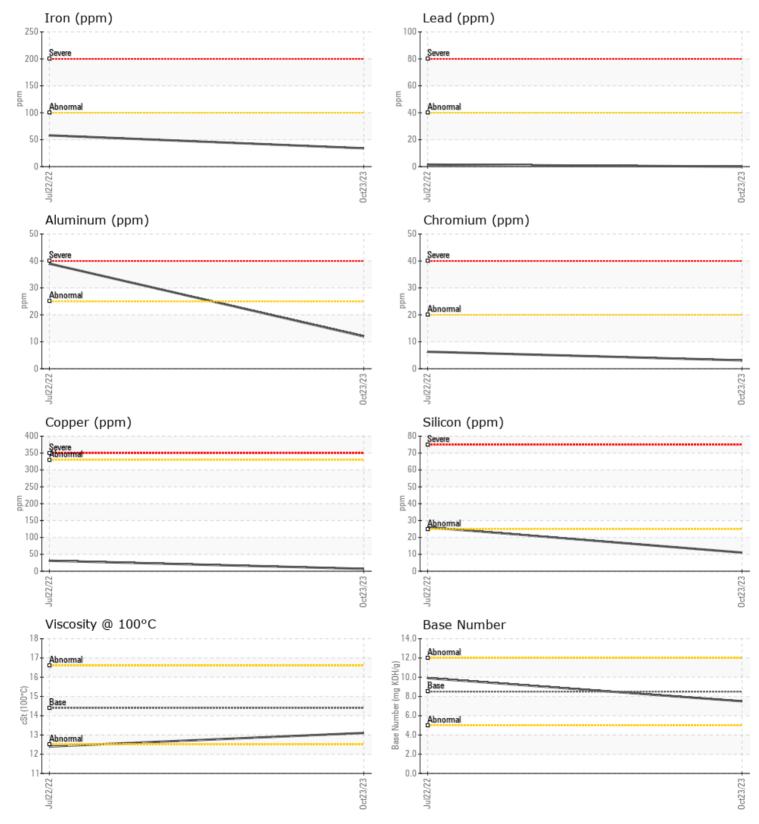

## WEAR METALS

| WEAK M     | ETAL3 |           |     |      |
|------------|-------|-----------|-----|------|
| Iron       | ppm   | 34        | 58  | <br> |
| Copper     | ppm   | 7         | 31  | <br> |
| Lead       | ppm   | 0         | 2   | <br> |
| Tin        | ppm   |           | 4   | <br> |
| Aluminum   | ppm   | <b>12</b> | 39  | <br> |
| Chromium   | ppm   | 3         | 6   | <br> |
| Molybdenum | ppm   | 49        | 33  | <br> |
| Nickel     | ppm   |           | 1   | <br> |
| Titanium   | ppm   | □ <1      | < 1 | <br> |
| Silver     | ppm   | 0         | <1  | <br> |
| Manganese  | ppm   | <b>1</b>  | 5   | <br> |
| Vanadium   | ppm   | 0         | 0   | <br> |

Vanadiu

| ADDITIVES  |     |      |      |  |  |  |  |
|------------|-----|------|------|--|--|--|--|
| Calcium    | ppm | 1237 | 1538 |  |  |  |  |
| Magnesium  | ppm | 768  | 578  |  |  |  |  |
| Zinc       | ppm | 904  | 1064 |  |  |  |  |
| Phosphorus | ppm | 548  | 856  |  |  |  |  |
| Barium     | ppm | 0    | 0    |  |  |  |  |
| Boron      | ppm | 23   | 55   |  |  |  |  |
|            |     |      |      |  |  |  |  |

## Diagnosis

Resample at the next service interval to monitor.All component wear rates are normal. There is no indication of any contamination in the oil. The BN result indicates that there is suitable alkalinity remaining in the oil. Confirm oil type. The condition of the oil is suitable for further service.