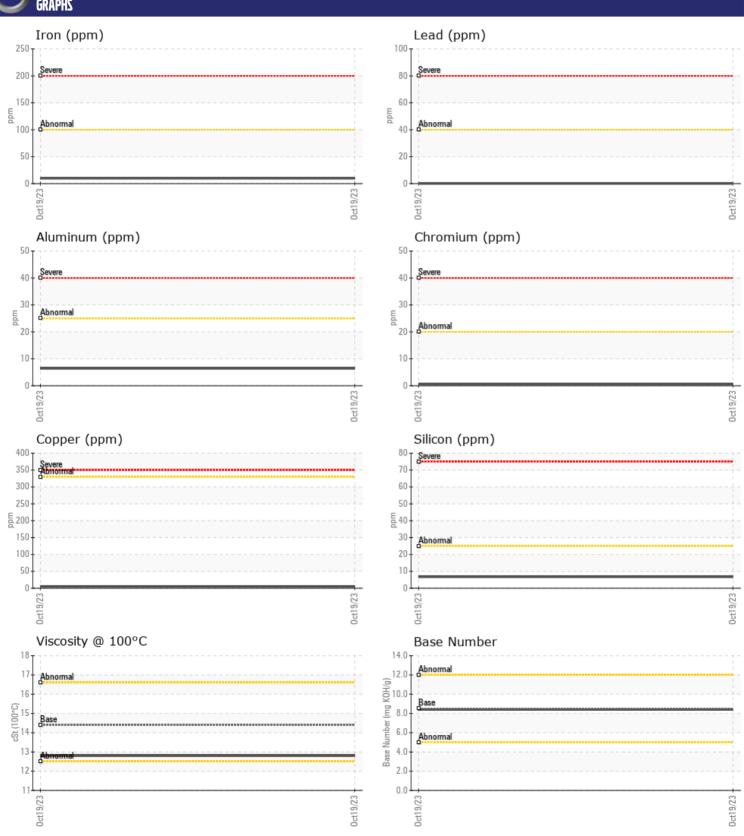

## **CONSTRUCTION EQUIPMENT**

SWA386029 VOLVO A60H 340069 - DIESEL ENGINE

Sample No: VCP408035

Oil Type: DIESEL ENGINE OIL SAE 15W40

**Job No:** SWA386029

| VOLVO            |            |               |  |  |  |
|------------------|------------|---------------|--|--|--|
| SAMPLE IN        | NFORMATION |               |  |  |  |
| Sample Number    | -          | VCP408035     |  |  |  |
| Sample Date      |            | 19 Oct 2023   |  |  |  |
| Machine Hours    |            | 7704          |  |  |  |
| Oil Hours        |            | 0             |  |  |  |
| Oil Changed      |            | Not Changd    |  |  |  |
| Sample Status    |            | NORMAL        |  |  |  |
|                  |            |               |  |  |  |
| OIL CONDI        | TION       |               |  |  |  |
| Visc @ 100°C     | cSt        | <b>12.8</b>   |  |  |  |
| Base Number (BN) |            | ■8.4          |  |  |  |
| Oxidation (PA)   | %          | 70            |  |  |  |
|                  | ,,         |               |  |  |  |
| VOLVO            |            |               |  |  |  |
| CONTAMIN         |            |               |  |  |  |
| Soot %           | %          | ■ 0.3         |  |  |  |
| Nitration (PA)   | %          | 63            |  |  |  |
| Sulfation (PA)   | %          | 58            |  |  |  |
| Glycol           | %          | NEG           |  |  |  |
| Fuel             | %          | ■1.8          |  |  |  |
| Silicon          | ppm        | <b>■</b> 7    |  |  |  |
| Sodium           | ppm        | ■ 5           |  |  |  |
| Potassium        | ppm        | <b>■</b> 0    |  |  |  |
| VOLVO            |            |               |  |  |  |
| WEAR MET         | TALS       |               |  |  |  |
| Iron             | ppm        | <b>10</b>     |  |  |  |
| Copper           | ppm        | <b>5</b>      |  |  |  |
| Lead             | ppm        | ■0            |  |  |  |
| Tin              | ppm        | <b>■&lt;1</b> |  |  |  |
| Aluminum         | ppm        | <b>■</b> 6    |  |  |  |
| Chromium         | ppm        | <b>■&lt;1</b> |  |  |  |
| Molybdenum       | ppm        | <b>■52</b>    |  |  |  |
| Nickel           | ppm        | <b>■&lt;1</b> |  |  |  |
| Titanium         | ppm        | <u> </u>      |  |  |  |
| Silver           | ppm        | <b>0</b>      |  |  |  |
| Manganese        | ppm        | <b>■</b> <1   |  |  |  |
| Vanadium         | ppm        | 0             |  |  |  |
|                  |            |               |  |  |  |
| ADDITIVES        |            |               |  |  |  |
| Calcium          | ppm        | <b>1686</b>   |  |  |  |
| Magnesium        | ppm        | <b>417</b>    |  |  |  |
| Zinc             | ppm        | <b>1182</b>   |  |  |  |
| Phosphorus       | ppm        | <b>856</b>    |  |  |  |
| Barium           | ppm        | ■0            |  |  |  |
| Boron            | ppm        | <b>78</b>     |  |  |  |
| DOIOII           | Phili      | <b>1</b> 0    |  |  |  |

### Diagnosis

Resample at the next service interval to monitor. All component wear rates are normal. Fuel content negligible. There is no indication of any contamination in the oil. The BN result indicates that there is suitable alkalinity remaining in the oil. The condition of the oil is suitable for further service.