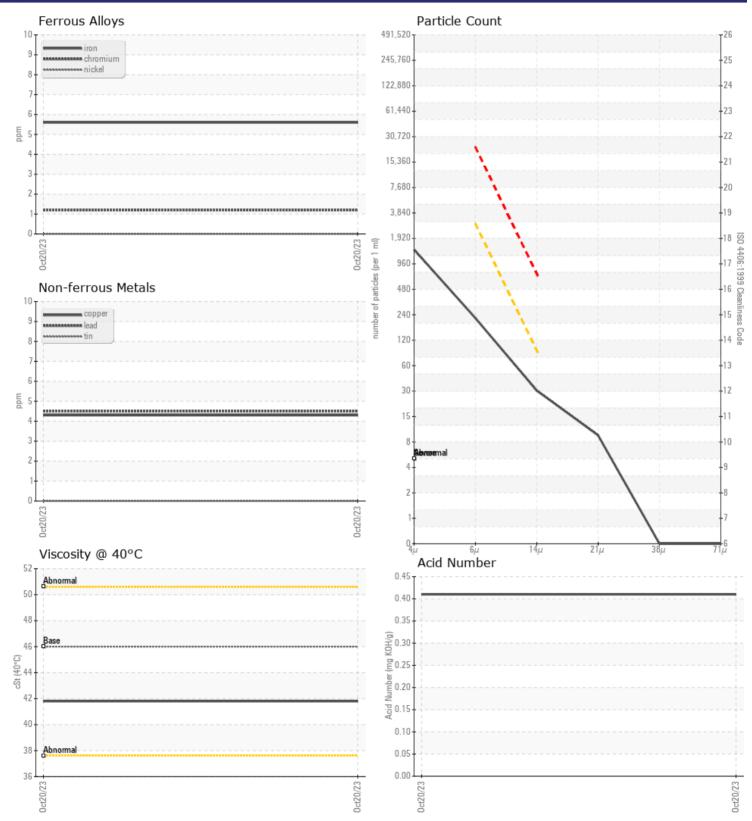

ppm

Job No:

|                  | FORMATION |             |   |  |   |  |  |
|------------------|-----------|-------------|---|--|---|--|--|
|                  |           |             | _ |  | - |  |  |
| Sample Number    |           | VCE237243   |   |  |   |  |  |
| Sample Date      |           | 20 Oct 2023 |   |  |   |  |  |
| Machine Hours    |           | 3939        |   |  |   |  |  |
| Oil Hours        |           | 0           |   |  |   |  |  |
| Oil Changed      |           | N/A         |   |  |   |  |  |
| Sample Status    |           | NORMAL      |   |  |   |  |  |
|                  |           |             |   |  |   |  |  |
| OIL CONDI        |           |             |   |  |   |  |  |
|                  | IUN       |             | _ |  |   |  |  |
| Visc @ 40°C      | cSt       | <b>41.8</b> |   |  |   |  |  |
| Acid Number (AN) | mg KOH/g  | 0.41        |   |  |   |  |  |
|                  |           |             |   |  |   |  |  |
| VOLVO            |           |             |   |  |   |  |  |
|                  |           |             |   |  |   |  |  |

| Sodium     | ppm    | 0          | <br> |  |
|------------|--------|------------|------|--|
| Potassium  | ppm    | 2          | <br> |  |
| WEAR       | METALS |            |      |  |
| Iron       | ppm    | 6          | <br> |  |
| Copper     | ppm    | <b>4</b>   | <br> |  |
| Lead       | ppm    | 4          | <br> |  |
| Tin        | ppm    | 0          | <br> |  |
| Aluminum   | ppm    | 2          | <br> |  |
| Chromium   | ppm    | □1         | <br> |  |
| Molybdenum | ppm    | <b></b> <1 | <br> |  |
| Nickel     | ppm    | 0          | <br> |  |
| Titanium   | ppm    | <1         | <br> |  |
|            |        |            |      |  |

 Ittanium
 ppm
 <1</th>
 --- --- --- 

 Silver
 ppm
 0
 --- --- --- 

 Manganese
 ppm
 0
 --- --- --- 

 Vanadium
 ppm
 0
 --- --- ---

ADDITI

| Calcium    | ppm | 271        |  |  |  |  |
|------------|-----|------------|--|--|--|--|
| Magnesium  | ppm | 5          |  |  |  |  |
| Zinc       | ppm | 546        |  |  |  |  |
| Phosphorus | ppm | <b>432</b> |  |  |  |  |
| Barium     | ppm | 3          |  |  |  |  |
| Boron      | ppm | 0          |  |  |  |  |