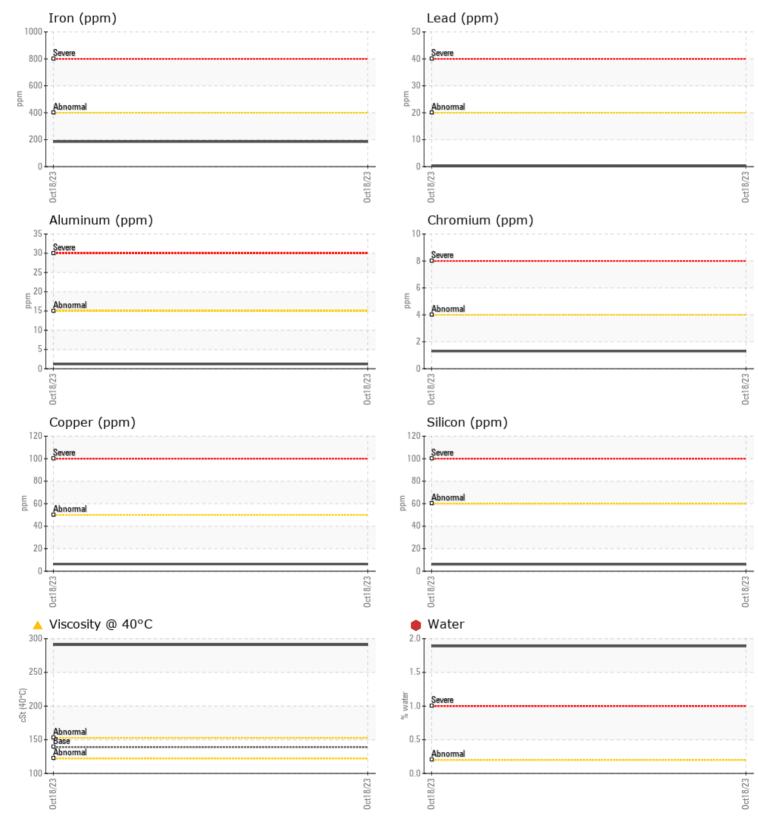

**Oil Type:** VOLVO PREMIUM GEAR OIL 80W-90 GL-5 Job No: 392448 ALTA RENTS

| SAMPLE        | INFORMATION |              |      |       |
|---------------|-------------|--------------|------|-------|
| Sample Number |             | VCP417684    | <br> |       |
| Sample Date   |             | 18 Oct 2023  | <br> |       |
| Machine Hours |             | 3633         | <br> |       |
| Oil Hours     |             | 0            | <br> |       |
| Oil Changed   |             | Changed      | <br> |       |
| Sample Status |             | SEVERE       | <br> |       |
|               |             |              |      |       |
| OIL CON       | DITION      |              |      |       |
| Visc @ 40°C   | cSt         | <b>A</b> 291 | <br> |       |
|               |             |              |      |       |
| VOLVO         |             |              | <br> | _     |
|               | INATION     |              |      |       |
| Water         | %           | <b>1.89</b>  | <br> |       |
| Silicon       | ppm         | 6            | <br> |       |
| Sodium        | ppm         | 0            | <br> |       |
| Potassium     | ppm         |              | <br> |       |
|               |             |              |      |       |
| WEAR M        | ETALS       |              | <br> | <br>_ |
| Iron          | ppm         | <b>185</b>   | <br> |       |
| Copper        | ppm         | 6            | <br> |       |
| Lead          | ppm         | <b></b> <1   | <br> |       |
| Tin           | ppm         | 2            | <br> |       |
| Aluminum      | ppm         | ∎1           | <br> |       |
| Chromium      | ppm         | <b>1</b>     | <br> |       |
| Molybdenum    | ppm         | 4            | <br> |       |
| Nickel        | ppm         | <1           | <br> |       |
| Titanium      | ppm         | 0            | <br> |       |
| Silver        | ppm         | <1           | <br> |       |
| Manganese     | ppm         | 2            | <br> |       |
| Vanadium      | ppm         | 0            | <br> |       |

## **CONSTRUCTION EQUIPMENT**

GRAPHS

VOLVO

Report Id: VOLVO0096 [WUSCAR] 05989468 (Generated: 10/27/2023 15:18:28) Rev: 1

Contact/Location: Robert LaPlante - VOLVO0096