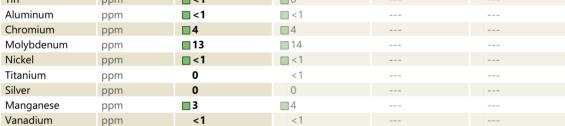

## SAMPLE INFORMATION

| Sample Number | -       | VCP382574    | VCP381184   | <br> |  |
|---------------|---------|--------------|-------------|------|--|
| Sample Date   |         | 19 Oct 2023  | 13 Apr 2023 | <br> |  |
| Machine Hours |         | 4654         | 3986        | <br> |  |
| Oil Hours     |         | 0            | 0           | <br> |  |
| Oil Changed   |         | Not Changd   | Not Changd  | <br> |  |
| Sample Status |         | NORMAL       | NORMAL      | <br> |  |
|               |         |              |             |      |  |
| OIL COND      | DITION  |              |             |      |  |
|               |         |              |             | <br> |  |
| Visc @ 40°C   | cSt     | <b>48.3</b>  | 50.4        | <br> |  |
|               |         |              |             |      |  |
| CONTAM        | INATION |              |             |      |  |
| Silicon       | ppm     | 9            | 12          | <br> |  |
| Sodium        | ppm     | 5            | 5           | <br> |  |
|               |         |              |             |      |  |
| Potassium     | ppm     | <b>□</b> <1  | 0           | <br> |  |
| VOLVO         |         |              |             |      |  |
| WEAR M        | FTAIS   |              |             |      |  |
|               |         |              |             | -    |  |
| Iron          | ppm     | 241          | 275         | <br> |  |
| Copper        | ppm     | ■<1          | <b></b> <1  | <br> |  |
| Lead          | ppm     | <b>  </b> <1 | 0           | <br> |  |
| Tin           | ppm     | <b>■</b> <1  | 0           | <br> |  |
| Aluminum      | nnm     | <b>□</b> <1  | □ <1        |      |  |