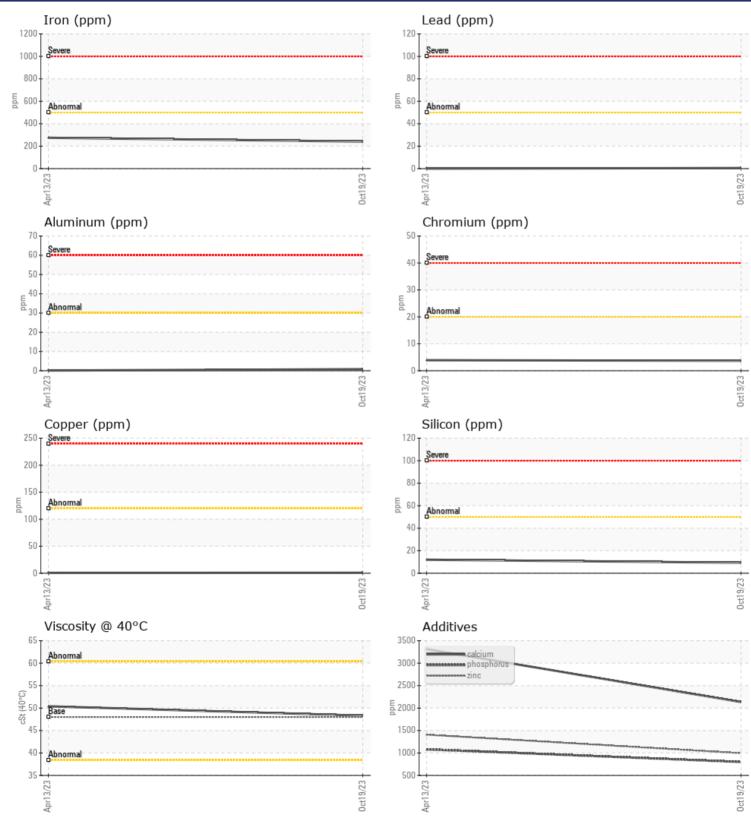

## **CONSTRUCTION EQUIPMENT**

GRAPHS

VOLVO

Report Id: VOLVO0095 [WUSCAR] 05989498 (Generated: 10/26/2023 15:36:10) Rev: 1

Contact/Location: N. FACEY - VOLVO0095