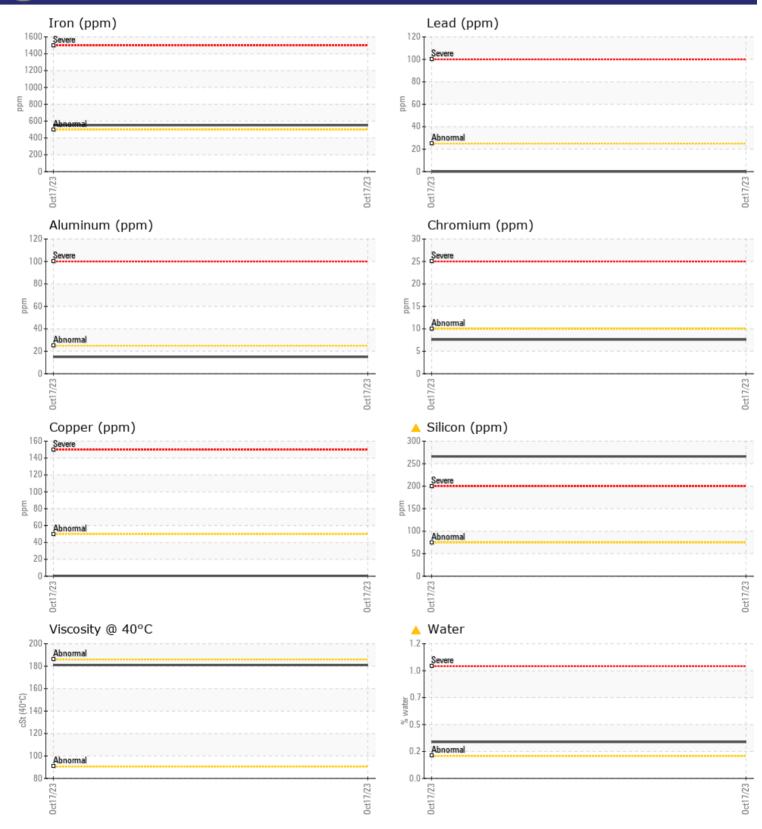

VOLVO

|               | INFORMATION |             |  |          |  |  |
|---------------|-------------|-------------|--|----------|--|--|
|               |             |             |  | <u>.</u> |  |  |
| Sample Number |             | VCP413845   |  |          |  |  |
| Sample Date   |             | 17 Oct 2023 |  |          |  |  |
| Machine Hours |             | 527         |  |          |  |  |
| Oil Hours     |             | 0           |  |          |  |  |
| Oil Changed   |             | Changed     |  |          |  |  |
| Sample Status |             | ABNORMAL    |  |          |  |  |
|               |             |             |  |          |  |  |
| OIL CONE      | DITION      |             |  |          |  |  |
| Visc @ 40°C   | cSt         | 181         |  |          |  |  |
|               |             |             |  |          |  |  |
| CONTAM        |             |             |  |          |  |  |
|               |             |             |  |          |  |  |
| Water         | %           | ▲ 0.325     |  |          |  |  |
| Silicon       | ppm         | <u> </u>    |  |          |  |  |
| Sodium        | ppm         | 9           |  |          |  |  |
| Potassium     | ppm         | 5           |  |          |  |  |
| VOLVO         |             |             |  |          |  |  |
| WEAR M        | ETALS       |             |  |          |  |  |
| Iron          | ppm         | 551         |  |          |  |  |
| Copper        | ppm         | <b></b> <1  |  |          |  |  |
| Lead          | ppm         | 0           |  |          |  |  |
| Tin           | ppm         |             |  |          |  |  |
| Aluminum      | ppm         | <b>15</b>   |  |          |  |  |
| Chromium      | ppm         | 8           |  |          |  |  |
| Molybdenum    | ppm         | 0           |  |          |  |  |
| Nickel        | ppm         | 2           |  |          |  |  |
| Titanium      | ppm         | 3           |  |          |  |  |
| Silver        | ppm         | 0           |  |          |  |  |
| Manganese     | ppm         | 7           |  |          |  |  |
| Vanadium      | ppm         | <1          |  |          |  |  |
|               |             |             |  |          |  |  |
| ADDITIVES     |             |             |  |          |  |  |
| Calcium       | ppm         | 54          |  |          |  |  |
| Magnesium     | ppm         | 2           |  |          |  |  |
| inagricolarii | ppin        | -           |  |          |  |  |

## Diagnosis

The oil change at the time of sampling has been noted. No corrective action is recommended at this time. Resample at the next service interval to monitor.Metal levels are typical for a new component breaking in. There is a light concentration of water present in the oil. Elemental level of silicon (Si) above normal indicating ingress of seal material. The condition of the oil is acceptable for the time in service.

## **CONSTRUCTION EQUIPMENT**

GRAPHS

VOLVO

Report Id: VOLVO0150 [WUSCAR] 05989499 (Generated: 10/27/2023 20:58:32) Rev: 1

Contact/Location: MARK CIULLA - VOLVO0150