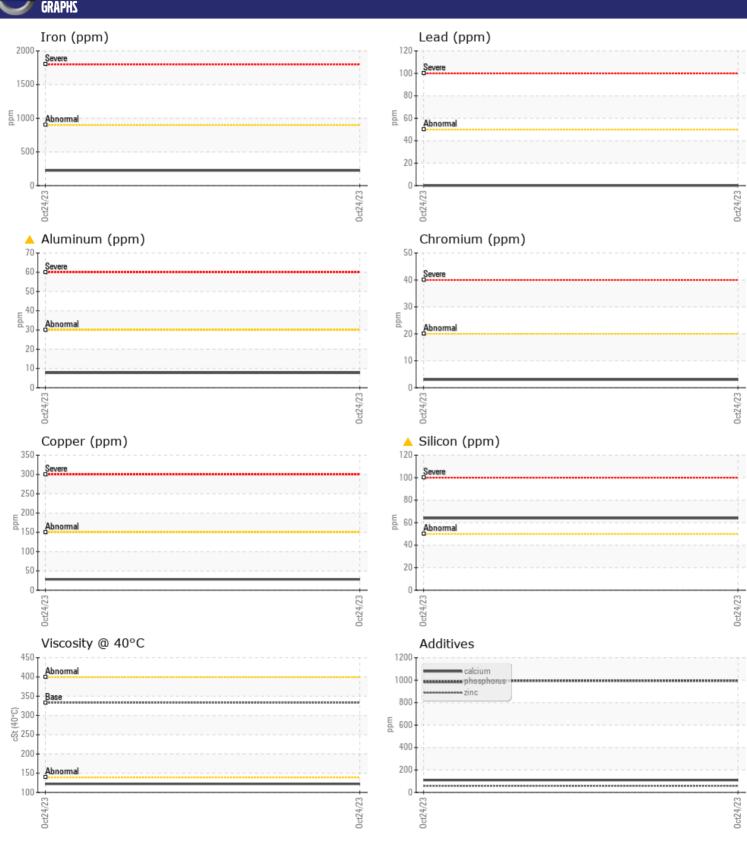

## CONSTRUCTION EQUIPMENT VOLVO A25G VCP 413192 (S/N NOT GIVEN) - REAR AXLE

Sample No: VCP432751

Oil Type: VOLVO PREMIUM GEAR OIL 85W-140 GL-5

Job No:

| VOLVO         | INFORMATIO    | V           |      |          |
|---------------|---------------|-------------|------|----------|
|               | . INFURMATIU  |             |      | <u> </u> |
| Sample Number |               | VCP432751   | <br> |          |
| Sample Date   |               | 24 Oct 2023 | <br> |          |
| Machine Hours |               | 4800        | <br> |          |
| Oil Hours     |               | 0           | <br> |          |
| Oil Changed   |               | Changed     | <br> |          |
| Sample Status |               | ABNORMAL    | <br> |          |
|               |               |             |      |          |
| OIL CON       | DITION        |             |      |          |
| Visc @ 40°C   |               | =122        | <br> |          |
| VISC @ 40°C   | cSt           | <b>122</b>  | <br> |          |
| VOLVO         |               |             |      |          |
| CONTAN        | INATION       |             |      |          |
| Silicon       | ppm           | <u>^</u> 64 | <br> |          |
| Sodium        | ppm           | <b>2</b>    | <br> |          |
| Potassium     | ppm           | <b>2</b>    | <br> |          |
| rotassiam     | ррпп          |             |      |          |
| VOLVO         |               |             |      |          |
| WEAR M        | <b>IETALS</b> |             |      |          |
| Iron          | ppm           | <b>224</b>  | <br> |          |
| Copper        | ppm           | <b>■28</b>  | <br> |          |
| Lead          | ppm           | <b>0</b>    | <br> |          |
| Tin           | ppm           | <b>1</b>    | <br> |          |
| Aluminum      | ppm           | <u>^</u> 8  | <br> |          |
| Chromium      | ppm           | <b>■</b> 3  | <br> |          |
| Molybdenum    | ppm           | <u> </u>    | <br> |          |
| Nickel        | ppm           | 2           | <br> |          |
| Titanium      | ppm           | <1          | <br> |          |
| Silver        | ppm           | 0           | <br> |          |
| Manganese     | ppm           | <b>3</b>    | <br> |          |
| Vanadium      | ppm           | 0           | <br> |          |
|               |               |             |      |          |
| VOLVO         | IFC           |             | <br> |          |
| ADDITIV       | ES            |             |      |          |
| Calcium       | ppm           | <b>109</b>  | <br> |          |
| Magnesium     | ppm           | <b>1</b> 5  | <br> |          |
| Zinc          | ppm           | ■58         | <br> |          |
| Phosphorus    | ppm           | ■995        | <br> |          |
| Barium        | ppm           | <b>0</b>    | <br> |          |
| Boron         | ppm           | <b>171</b>  | <br> |          |
|               |               |             |      |          |

## Diagnosis

F: (407)659-8720

We advise that you check all areas where dirt can enter the system. The oil change at the time of sampling has been noted. Resample at the next service interval to monitor.All component wear rates are normal. Elemental levels of silicon (Si) and aluminum (Al) indicate aluminasilicate (coarse dirt) ingress. Confirm oil type. The condition of the oil is acceptable for the time in service.