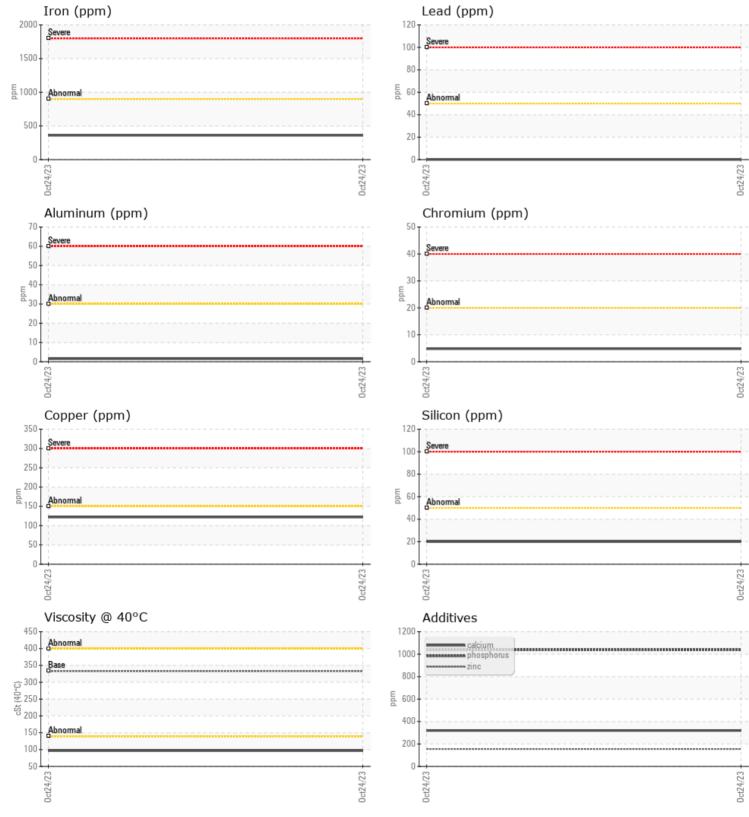

#### VOLVO PREMIUM GEAR OIL 85W-140 GL-5

Job No:

|               |               |             |          |            | <b>2</b>                   |
|---------------|---------------|-------------|----------|------------|----------------------------|
|               | E INFORMATION | I           |          |            |                            |
| Sample Number |               | VCP432752   |          | <br>       |                            |
| Sample Date   |               | 24 Oct 2023 |          | <br>       | ALTA EQUIP                 |
| Machine Hours |               | 4800        |          | <br>       | 9601 BOGG                  |
| Oil Hours     |               | 0           |          | <br>       | ORLANDO,                   |
| Oil Changed   |               | Changed     |          | <br>       | US 32824                   |
| Sample Status |               | ABNORMAL    |          | <br>       | Contact: Ro                |
|               |               |             |          |            | robert.lapla               |
| OIL CON       | DITION        |             |          |            | T: (407)508<br>F: (407)659 |
| Visc @ 40°C   | cSt           | 96.6        |          | <br>       | 1. (407)055                |
|               |               |             |          |            |                            |
| VOLVO         |               |             |          |            | Diagnos                    |
|               | MINATION      |             | <u>-</u> | <u>.</u> . | The oil cha                |
| Silicon       | ppm           | 20          |          | <br>       | sampling                   |
| Sodium        | ppm           | 3           |          | <br>       | that you in                |
| Potassium     | ppm           | 2           |          | <br>       | metal. Res                 |
| VOLVO         |               |             |          |            | interval to<br>concentra   |
| WEAR I        | METALS        |             |          |            | present. A                 |
| Iron          | ppm           | 360         |          | <br>       | are norma                  |
| Copper        | ppm           | <b>122</b>  |          | <br>       | any conta<br>oil type. T   |
| Lead          | ppm           | 0           |          | <br>       | acceptable                 |
| Tin           | ppm           | 6           |          | <br>       | acceptabl                  |
| Aluminum      | ppm           | 2           |          | <br>       |                            |
| Chromium      | ppm           | 5           |          | <br>       |                            |
| Molybdenum    | ppm           | 6           |          | <br>       |                            |
| Nickel        | ppm           | 3           |          | <br>       |                            |
| Titanium      | ppm           | <1          |          | <br>       |                            |
| Silver        | ppm           | 0           |          | <br>       |                            |
| Manganese     | ppm           | 7           |          | <br>       |                            |
| Vanadium      | ppm           | 0           |          | <br>       |                            |
| VOLVO         |               |             |          |            |                            |
| ADDITI        | VES           |             |          |            |                            |
| Calcium       | ppm           | 319         |          | <br>       |                            |
| Magnesium     | ppm           | <b>14</b>   |          | <br>       |                            |
| Zinc          | ppm           | 155         |          | <br>       |                            |
| Phosphorus    | ppm           | <b>1038</b> |          | <br>       |                            |
| Barium        | ppm           | 0           |          | <br>       |                            |
| Boron         | ppm           | <b>142</b>  |          | <br>       |                            |
|               |               |             |          |            |                            |