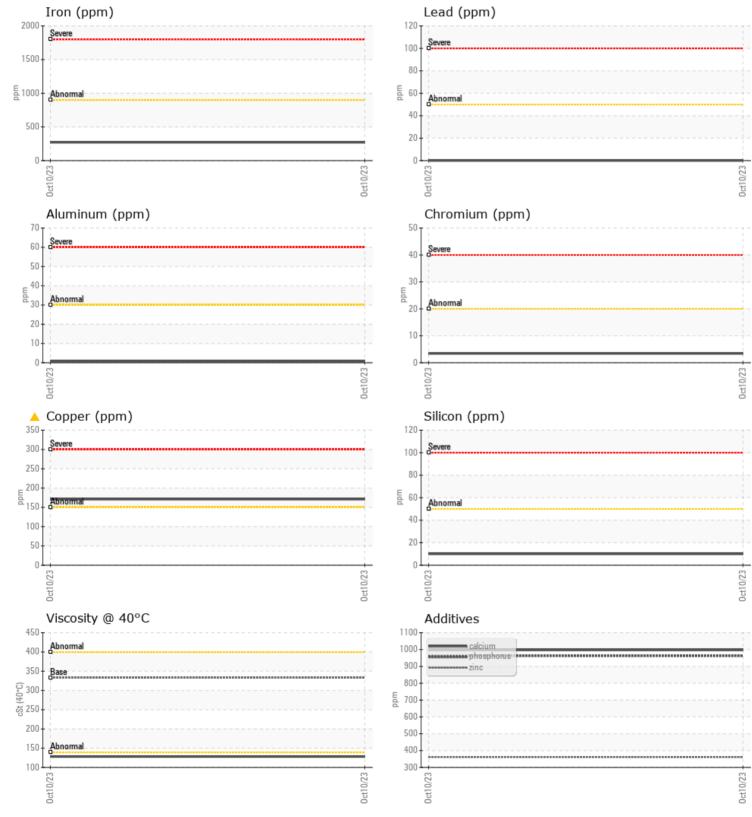

## CONSTRUCTION EQUIPMENT VOLVO A25G VCP 413192 (S/N NOT GIVEN) - FRONT AXLE

Sample No: VCP432749

**Oil Type:** 

VOLVO PREMIUM GEAR OIL 85W-140 GL-5

Job No:

|               |               |             |      | 24                     |
|---------------|---------------|-------------|------|------------------------|
|               | E INFORMATION | 1           |      |                        |
| Sample Number |               | VCP432749   | <br> | <br>_                  |
| Sample Date   |               | 10 Oct 2023 | <br> | <br>ALTA EQUIP         |
| Machine Hours |               | 4800        | <br> | <br>9601 BOG           |
| Oil Hours     |               | 0           | <br> | <br>ORLANDO            |
| Oil Changed   |               | Changed     | <br> | <br>US 32824           |
| Sample Status |               | ABNORMAL    | <br> | <br>Contact: R         |
|               |               |             |      | robert.lapla           |
|               | NDITION       |             |      | T: (407)508            |
| Visc @ 40°C   | cSt           | 128         | <br> | <br>F: (407)659        |
|               |               |             |      | Diagno                 |
|               | MINATION      |             |      | Diagnos                |
| Water         | %             | 0.087       | <br> | <br>The oil ch         |
| Silicon       |               | <b>1</b> 0  |      | sampling<br>corrective |
| Sodium        | ppm           |             | <br> | <br>this time.         |
|               | ppm           | <b>■</b> 1  | <br> | <br>service int        |
| Potassium     | ppm           |             | <br> | <br>copper lev         |
| VOLVO         |               |             |      | compone                |
| VEAR WEAR     | METALS        |             |      | There is n             |
| Iron          | ppm           | 271         | <br> | <br>contamina          |
| Copper        | ppm           | <u> </u>    | <br> | <br>type. The          |
| Lead          | ppm           | 0           | <br> | <br>acceptabl          |
| Tin           | ppm           | 9           | <br> |                        |
| Aluminum      | ppm           | <1          | <br> |                        |
| Chromium      | ppm           | 3           | <br> |                        |
| Molybdenum    | ppm           | 3           | <br> |                        |
| Nickel        | ppm           | 2           | <br> |                        |
| Titanium      | ppm           | 0           | <br> |                        |
| Silver        | ppm           | 0           | <br> |                        |
| Manganese     | ppm           | 4           | <br> |                        |
| Vanadium      | ppm           | 0           | <br> |                        |
|               |               |             |      |                        |
| VOLVO         | WES           |             |      |                        |
| V ADDITI      | VE2           |             |      |                        |
| Calcium       | ppm           | 997         | <br> |                        |
| Magnesium     | ppm           | <b>1</b> 7  | <br> |                        |
| Zinc          | ppm           | 361         | <br> |                        |
| Phosphorus    | ppm           | 963         | <br> |                        |
| Barium        | ppm           | 0           | <br> |                        |
| Boron         | ppm           | <b>115</b>  | <br> |                        |

## sis

hange at the time of has been noted. No action is recommended at Resample at the next terval to monitor.The vel is abnormal. All other ent wear rates are normal. no indication of any ation in the oil. Confirm oil condition of the oil is le for the time in service.