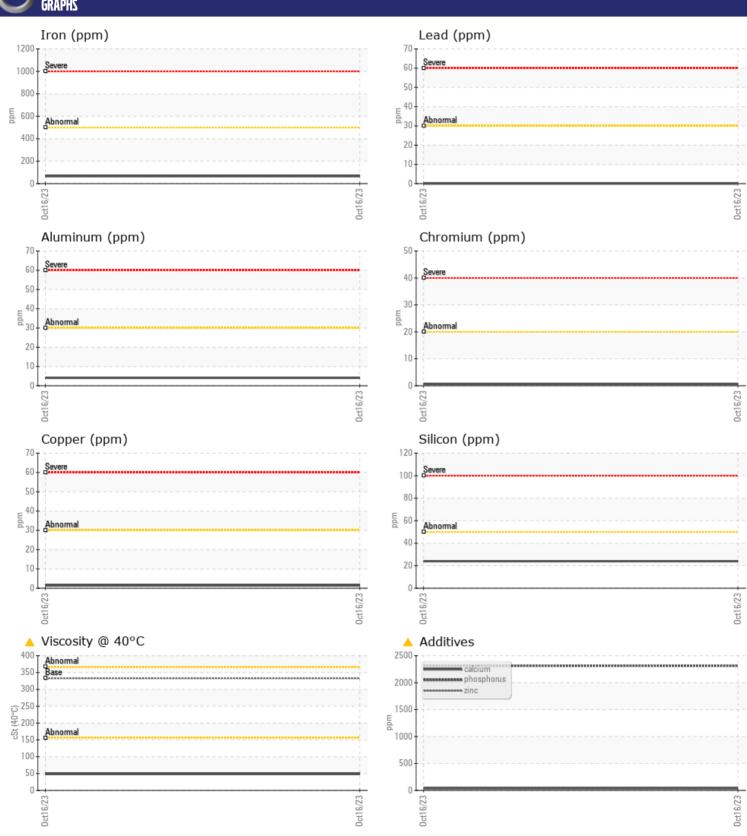

## **CONSTRUCTION EQUIPMENT**

620673 VOLVO A30 NG VCP431303 (S/N NOT GIVEN) - DROP BO

EN) - DROP BOX

Sample No: VCP431303

Oil Type: VOLVO PREMIUM GEAR OIL 85W-140 GL-5

**Job No:** 620673

| VOLVO SAMPLE  | E INFORMATION |               |      |  |
|---------------|---------------|---------------|------|--|
| Sample Number |               | VCP431303     | <br> |  |
| Sample Date   |               | 16 Oct 2023   | <br> |  |
| Machine Hours |               | 0             |      |  |
|               |               | 0             | <br> |  |
| Oil Hours     |               | -             |      |  |
| Oil Changed   |               | Changed       | <br> |  |
| Sample Status |               | ATTENTION     | <br> |  |
| VOLVO         |               |               |      |  |
| OIL CON       | DITION        |               |      |  |
| Visc @ 40°C   | cSt           | <b>48.5</b>   | <br> |  |
|               |               |               |      |  |
| VOLVO         |               |               |      |  |
| CONTAN        | MINATION      |               |      |  |
| Silicon       | ppm           | <b>2</b> 4    | <br> |  |
| Sodium        | ppm           | <b>■</b> 4    | <br> |  |
| Potassium     | ppm           | <b>■3</b>     | <br> |  |
|               |               |               |      |  |
| WEAR          | METALS        |               |      |  |
| Iron          | ppm           | <b>66</b>     | <br> |  |
| Copper        | ppm           | <b>1</b>      | <br> |  |
| Lead          | ppm           | <b>0</b>      | <br> |  |
| Tin           | ppm           | ■0            | <br> |  |
| Aluminum      | ppm           | <b>4</b>      | <br> |  |
| Chromium      | ppm           | <b>■&lt;1</b> | <br> |  |
| Molybdenum    | ppm           | <b>4</b>      | <br> |  |
| Nickel        | ppm           | <b>-&lt;1</b> | <br> |  |
| Titanium      | ppm           | 0             | <br> |  |
| Silver        | ppm           | 0             | <br> |  |
| Manganese     | ppm           | <b>2</b>      | <br> |  |
| Vanadium      | ppm           | 0             | <br> |  |
|               |               |               |      |  |
| VOLVO         | IEC           |               |      |  |
| ADDITIV       |               |               |      |  |
| Calcium       | ppm           | ■37           | <br> |  |
| Magnesium     | ppm           | <b>■&lt;1</b> | <br> |  |
| Zinc          | ppm           | <u></u> 33    | <br> |  |
| Phosphorus    | ppm           | <u> </u>      | <br> |  |
| Barium        | ppm           | <b>0</b>      | <br> |  |
| Boron         | ppm           | <b>165</b>    | <br> |  |
|               |               |               |      |  |

### Diagnosis

The oil change at the time of sampling has been noted. Resample at the next service interval to monitor.All component wear rates are normal. There is no indication of any contamination in the oil. The oil viscosity is lower than normal. This plus the additive levels indicates the addition of a different brand, or type of oil. Confirm oil type.