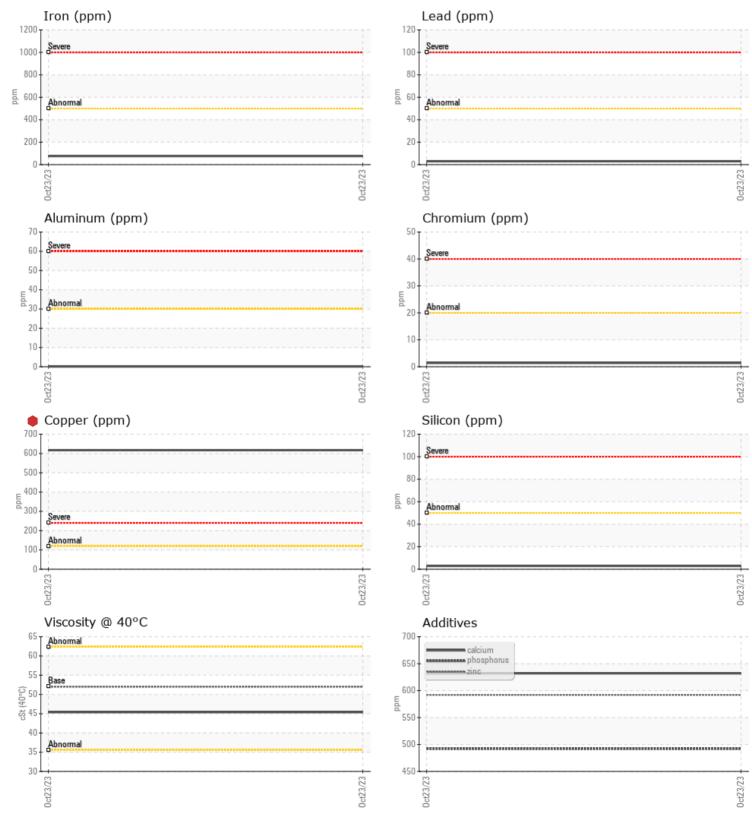

#### /OLVO WET BRAKE TRANSAXLE OIL

Job No:

| SAMPLE IN     | FORMATION |              | <br> |       |
|---------------|-----------|--------------|------|-------|
| Sample Number |           | VCP411218    | <br> |       |
| Sample Date   |           | 23 Oct 2023  | <br> |       |
| Machine Hours |           | 1880         | <br> |       |
| Oil Hours     |           | 0            | <br> |       |
| Oil Changed   |           | Changed      | <br> |       |
| Sample Status |           | SEVERE       | <br> |       |
|               |           |              |      |       |
| OIL CONDIT    | ION       |              |      |       |
| Visc @ 40°C   | cSt       | 45.4         | <br> |       |
|               |           |              |      |       |
| VOLVO         |           |              |      |       |
| Contamin      | ATIUN     |              |      |       |
| Silicon       | ppm       | 3            | <br> |       |
| Sodium        | ppm       | 2            | <br> |       |
| Potassium     | ppm       | <b>  </b> <1 | <br> |       |
| VOLVO         |           |              |      |       |
| 🤍 WEAR MET    | ALS       |              |      |       |
| ron           | ppm       | <b>76</b>    | <br> | <br>_ |
| Copper        | ppm       | 617          | <br> |       |
| Lead          | ppm       | 3            | <br> |       |
| Tin           | ppm       | • 71         | <br> |       |
| Aluminum      | ppm       | <b>  </b> <1 | <br> |       |
| Chromium      | ppm       | <b>1</b>     | <br> |       |
| Molybdenum    | ppm       | 0            | <br> |       |
| Nickel        | ppm       | 3            | <br> |       |
| Titanium      | ppm       | 0            | <br> |       |
| Silver        | ppm       | <1           | <br> |       |
| Manganese     | ppm       | 4            | <br> |       |
| Vanadium      | ppm       | 0            | <br> |       |
|               |           |              |      |       |
|               |           |              | <br> |       |
| Calcium       | ppm       | 632          | <br> |       |
| Magnesium     | ppm       | 1            | <br> |       |
| Zinc          | ppm       | 592          | <br> |       |
| Phosphorus    | ppm       | 492          | <br> |       |
| Barium        | ppm       | 0            | <br> |       |
| Boron         | ppm       | 20           | <br> |       |
|               | ppin      | 20           |      |       |

### osis

hange at the time of g has been noted. We end an early resample to this condition.Bearing oushing wear is indicated. no indication of any nation in the oil. The n of the oil is acceptable for in service.