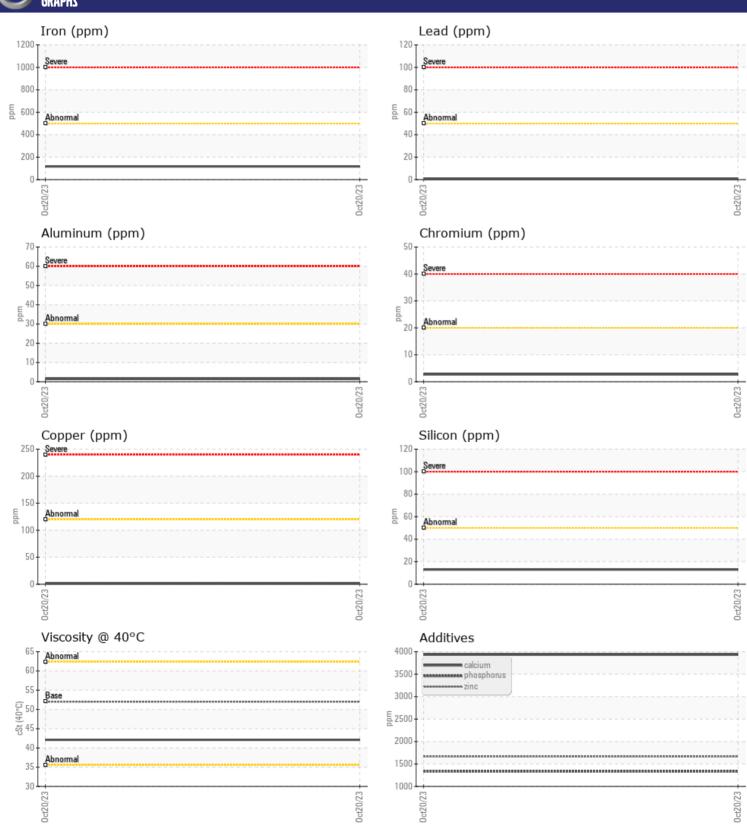

## **CONSTRUCTION EQUIPMENT**

20903 HELLAS CONST VOLVO L 110H 631589 - FRONT AXLE

Sample No: VCE250097

Oil Type: VOLVO WET BRAKE TRANSAXLE OIL

**Job No:** 20903 HELLAS CONST





**520 - ASCENDUM MACHINERY INC - KNOXVILLE** 5730 RUTLEDGE PIKE

KNOXVILLE, TN US 37924

Contact: BRANDON GRANT

brand on. grant@ascendum machinery.com

T: (865)525-1845 F: (865)525-0251

## Diagnosis

Resample at the next service interval to monitor. All component wear rates are normal. There is no indication of any contamination in the oil. The condition of the oil is acceptable for the time in service.

 Depot:
 VOLVO0124

 Unique No:
 10712170

 Signed:
 Wes Davis

 Report Date:
 26 Oct 2023



## **CONSTRUCTION EQUIPMENT**





## GRAPHS