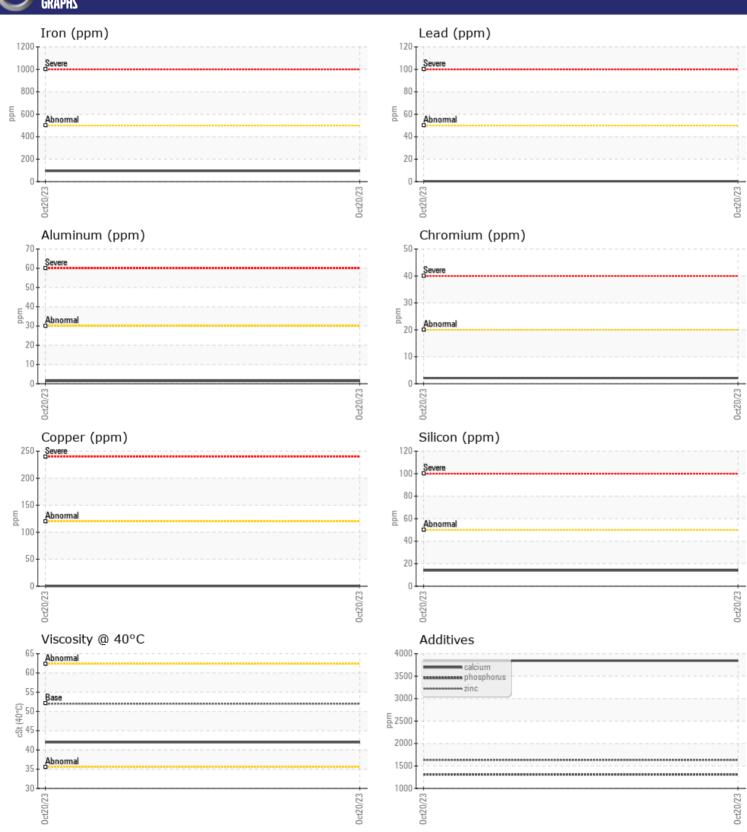

## CONSTRUCTION EQUIPMENT 20903 HELLAS CONST VOLVO L110H 631589 - REAR AXLE

Sample No: VCP168540

Oil Type: **VOLVO WET BRAKE TRANSAXLE OIL** 

Job No: 20903 HELLAS CONST

| CVMDIE         | INFORMATION |               |          |          |  |
|----------------|-------------|---------------|----------|----------|--|
|                | INFURMATION |               |          |          |  |
| Sample Number  |             | VCP168540     |          |          |  |
| Sample Date    |             | 20 Oct 2023   |          |          |  |
| Machine Hours  |             | 3939          |          |          |  |
| Oil Hours      |             | 0             |          |          |  |
| Oil Changed    |             | Changed       |          |          |  |
| Sample Status  |             | NORMAL        |          |          |  |
| VOLVO          |             |               |          |          |  |
| OIL CONDITION  |             |               |          |          |  |
| Visc @ 40°C    | cSt         | <b>42.0</b>   |          |          |  |
| Visc @ 40 C    | CSt         | <u> </u>      |          |          |  |
| VOLVO          |             |               |          |          |  |
| CONTAM         | INATION     |               |          |          |  |
| Silicon        | ppm         | <b>1</b> 4    |          |          |  |
| Sodium         | ppm         | ■10           |          |          |  |
| Potassium      | ppm         | <b>■&lt;1</b> |          |          |  |
|                |             |               |          |          |  |
| WEAR METALS    |             |               |          |          |  |
| _              | -           |               | <u> </u> | <u> </u> |  |
| Iron           | ppm         | <b>95</b>     |          |          |  |
| Copper         | ppm         | <b>□&lt;1</b> |          |          |  |
| Lead           | ppm         | <b></b>       |          |          |  |
| Tin            | ppm         | <b>■</b> <1   |          |          |  |
| Aluminum       | ppm         | <b>1</b>      |          |          |  |
| Chromium       | ppm         | <b>2</b>      |          |          |  |
| Molybdenum     | ppm         | <b>-</b> <1   |          |          |  |
| Nickel         | ppm         | <b></b>       |          |          |  |
| Titanium       | ppm         | <1            |          |          |  |
| Silver         | ppm         | 0             |          |          |  |
| Manganese      | ppm         | <b>4</b>      |          |          |  |
| Vanadium       | ppm         | 0             |          |          |  |
| VOLVO          |             |               |          |          |  |
| <b>ADDITIV</b> | ES          |               |          |          |  |
| Calcium        | ppm         | ■3844         |          |          |  |
| Magnesium      | ppm         | <b>14</b>     |          |          |  |
| Zinc           | ppm         | <b>1631</b>   |          |          |  |
| Phosphorus     | ppm         | 1311          |          |          |  |
| Barium         | ppm         | ■0            |          |          |  |
| Boron          | ppm         | <b>129</b>    |          |          |  |
|                |             |               |          |          |  |

## Diagnosis

Resample at the next service interval to monitor.All component wear rates are normal. There is no indication of any contamination in the oil. The condition of the oil is acceptable for the time in service.