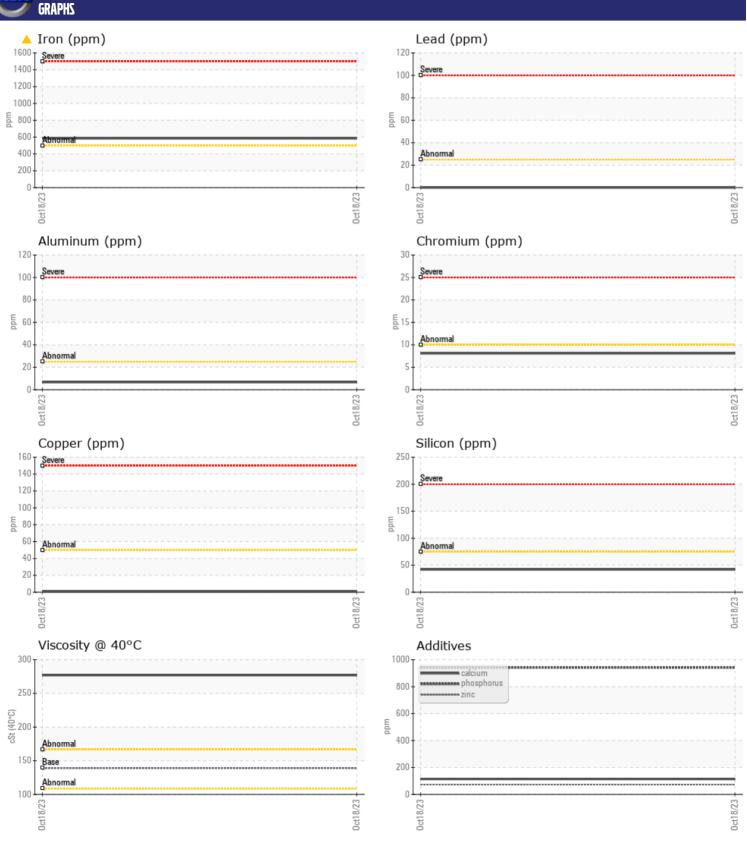

## Diagnosis

The oil change at the time of sampling has been noted. No corrective action is recommended at this time. Resample at the next service interval to monitor. Gear wear is indicated. All other component wear rates are normal. There is no indication of any contamination in the oil. Confirm oil type. The condition of the oil is acceptable for the time in service.