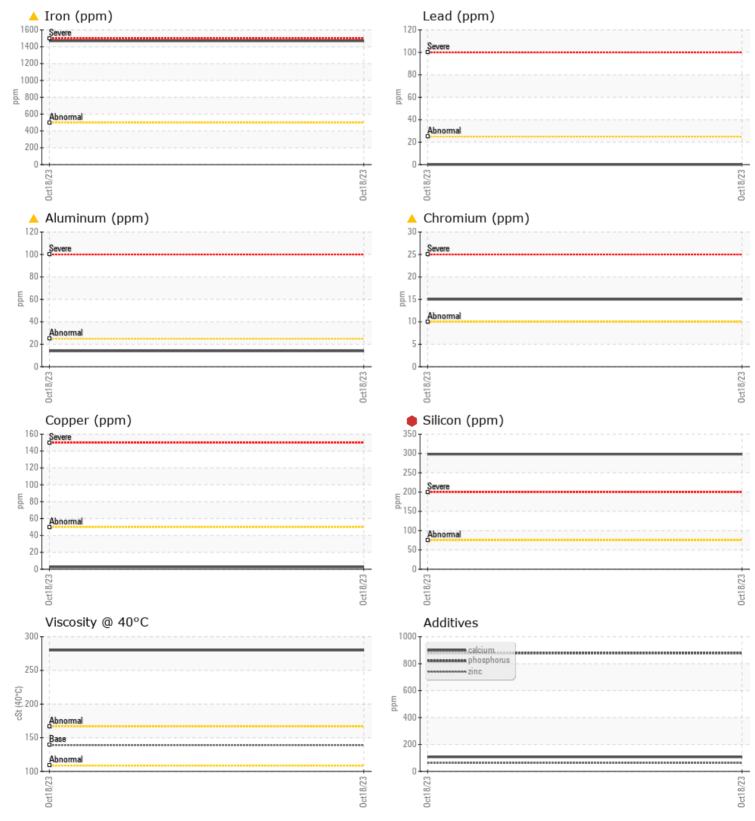

|               | INFORMATION |               |      |  |
|---------------|-------------|---------------|------|--|
| Sample Number |             | VCP417686     | <br> |  |
| Sample Date   |             | 18 Oct 2023   | <br> |  |
| Machine Hours |             | 3633          | <br> |  |
| Oil Hours     |             | 0             | <br> |  |
| Oil Changed   |             | Changed       | <br> |  |
| Sample Status |             | SEVERE        | <br> |  |
|               |             |               |      |  |
| OIL CON       | DITION      |               |      |  |
| Visc @ 40°C   | cSt         | 280           | <br> |  |
|               |             |               |      |  |
| CONTAN        | IINATION    |               |      |  |
|               |             |               |      |  |
| Silicon       | ppm         | 298           | <br> |  |
| Sodium        | ppm         | <b>■</b> <1   | <br> |  |
| Potassium     | ppm         | <b>1</b>      | <br> |  |
| VOLVO         |             |               |      |  |
| WEAR M        | IETALS      |               |      |  |
| Iron          | ppm         | <b>A</b> 1469 | <br> |  |
| Copper        | ppm         | 3             | <br> |  |
| Lead          | ppm         | 0             | <br> |  |
| Tin           | ppm         | <b>□</b> <1   | <br> |  |
| Aluminum      | ppm         | <b>4</b> 14   | <br> |  |
| Chromium      | ppm         | 🔺 15          | <br> |  |
| Molybdenum    | ppm         | 5             | <br> |  |
| Nickel        | ppm         | <b>1</b>      | <br> |  |
| Titanium      | ppm         | 1             | <br> |  |
| Silver        | ppm         | 0             | <br> |  |
| Manganese     | ppm         | 9             | <br> |  |
| Vanadium      | ppm         | 0             | <br> |  |
|               |             |               |      |  |
| ADDITIV       | ES          |               | <br> |  |
| Calcium       | ppm         | 107           | <br> |  |
| Magnesium     | ppm         | 22            | <br> |  |
|               |             |               |      |  |

## Diagnosis

We advise that you check all areas where dirt can enter the system. The oil change at the time of sampling has been noted. We recommend an early resample to monitor this condition.Gear wear is indicated. Elemental levels of silicon (Si) and aluminum (Al) indicate aluminasilicate (coarse dirt) ingress. Confirm oil type. The condition of the oil is acceptable for the time in service.