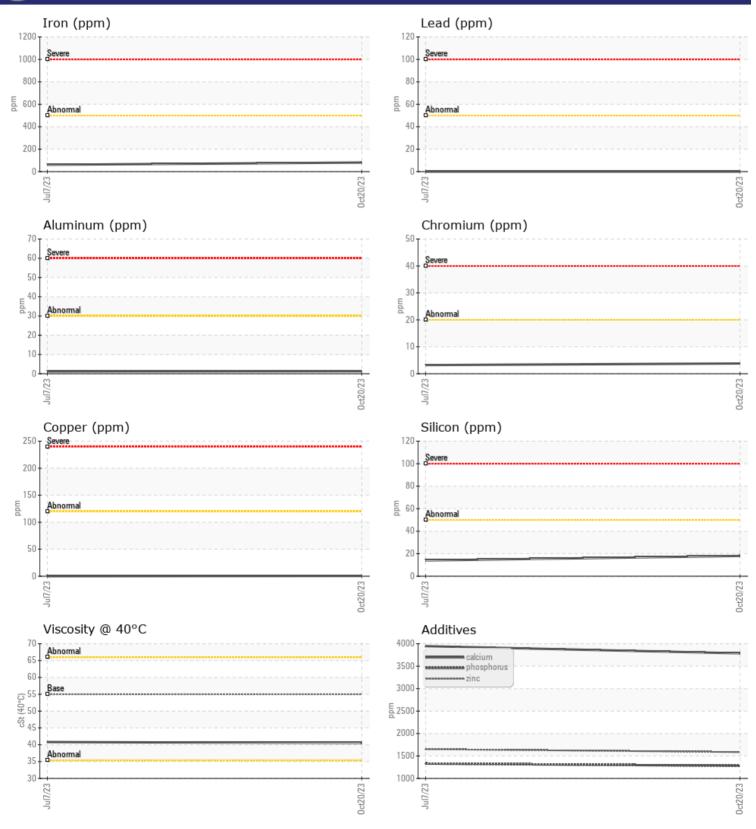

4

17

| SAMPLE        | INFORMATION |             |             |      |   |
|---------------|-------------|-------------|-------------|------|---|
| Sample Number |             | VCP440385   | VCP417677   | <br> |   |
| Sample Date   |             | 20 Oct 2023 | 07 Jul 2023 | <br> |   |
| Machine Hours |             | 1583        | 988         | <br> |   |
| Oil Hours     |             | 0           | 0           | <br> |   |
| Oil Changed   |             | Changed     | Not Changd  | <br> |   |
| Sample Status |             | NORMAL      | NORMAL      | <br> |   |
|               |             |             |             |      |   |
| OIL CON       |             |             |             |      |   |
|               |             |             | <u> </u>    | <br> |   |
| Visc @ 40°C   | cSt         | <b>40.5</b> | 40.8        | <br> |   |
| VOLVO         |             |             |             |      |   |
|               | INATION     |             |             |      |   |
|               |             | - 10        |             | <br> |   |
| Silicon       | ppm         | <b>1</b> 8  | 14          | <br> |   |
| Sodium        | ppm         | <b>11</b>   | 10          | <br> |   |
| Potassium     | ppm         | <b></b> <1  | 0           | <br> |   |
|               |             |             |             |      |   |
| WEAR M        |             |             |             |      | 1 |
| WEAK M        |             |             |             | <br> |   |
| Iron          | ppm         | 81          | 61          | <br> |   |
| Copper        | ppm         | <b></b> <1  | 0           | <br> |   |
| Lead          | ppm         | 0           | 0           | <br> |   |
| Tin           | ppm         | <b></b> <1  | 0           | <br> |   |

| ,          |             |             | _    |      |
|------------|-------------|-------------|------|------|
| Nickel     | ppm         | <b>□</b> <1 | 0    | <br> |
| Titanium   | ppm         | <1          | 0    | <br> |
| Silver     | ppm         | 0           | 0    | <br> |
| Manganese  | ppm         | <b>11</b>   | 8    | <br> |
| Vanadium   | ppm         | 0           | 0    | <br> |
| Calcium    | <b>IVES</b> | 3786        | 3946 | <br> |
| Magnesium  | ppm         | <b>12</b>   | 10   | <br> |
| Zinc       | ppm         | 1586        | 1651 | <br> |
| Phosphorus | ppm         | <b>1279</b> | 1330 | <br> |
| Barium     | ppm         | 0           | 0    | <br> |
| Boron      | ppm         | 124         | 131  | <br> |

## **CONSTRUCTION EQUIPMENT**

GRAPHS

VOLVO

Contact/Location: Robert LaPlante - VOLVO0096