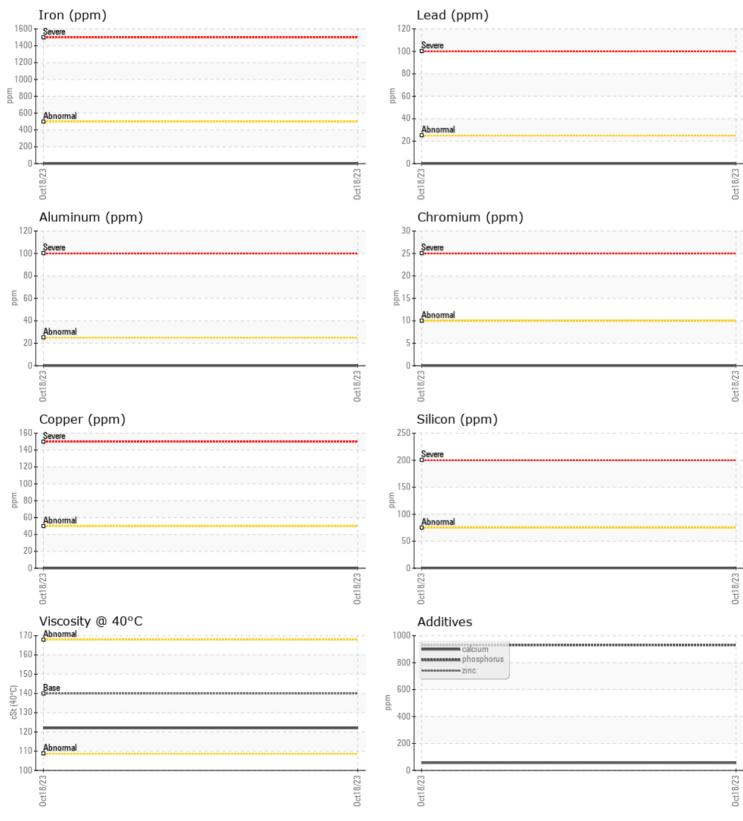

## Sample No: VCP424747

CHEVRON DELO GEAR ESI OIL 80W90

Job No:

Boron

|               |         |             | <br> |       |
|---------------|---------|-------------|------|-------|
| Sample Number | -       | VCP424747   | <br> |       |
| Sample Date   |         | 18 Oct 2023 | <br> |       |
| Machine Hours |         | 5425        | <br> |       |
| Oil Hours     |         | 0           | <br> |       |
| Oil Changed   |         | N/A         | <br> |       |
| Sample Status |         | NORMAL      | <br> |       |
|               |         |             |      |       |
| OIL CON       | DITION  |             |      |       |
| Visc @ 40°C   | cSt     | 122         | <br> |       |
|               |         |             |      |       |
|               | INATION |             | <br> | <br>_ |
|               |         |             |      |       |
| Silicon       | ppm     | ■ <1        | <br> |       |
| Sodium        | ppm     | ■ <1        | <br> |       |
| Potassium     | ppm     | <b></b> <1  | <br> |       |
| VOLVO         |         |             |      |       |
| WEAR M        | IETALS  |             |      |       |
| Iron          | ppm     | 0           | <br> |       |
| Copper        | ppm     | 0           | <br> |       |
| Lead          | ppm     | 0           | <br> |       |
| Tin           | ppm     | 0           | <br> |       |
| Aluminum      | ppm     | 0           | <br> |       |
| Chromium      | ppm     | 0           | <br> |       |
| Molybdenum    | ppm     | 2           | <br> |       |
| Nickel        | ppm     | 0           | <br> |       |
| Titanium      | ppm     | 0           | <br> |       |
| Silver        | ppm     | 0           | <br> |       |
| Manganese     | ppm     | ■ <1        | <br> |       |
| Vanadium      | ppm     | 0           | <br> |       |
|               |         |             |      |       |
|               | /ES     |             | <br> |       |
| Calcium       | ppm     | 57          | <br> |       |
| Magnesium     | ppm     | <b>10</b>   | <br> |       |
| Zinc          | ppm     | 55          | <br> |       |
| Phosphorus    | ppm     | 931         | <br> |       |
| Barium        | ppm     | 0           | <br> |       |
| D             |         | -100        |      |       |

## Diagnosis

Resample at the next service interval to monitor.All component wear rates are normal. There is no indication of any contamination in the oil. The condition of the oil is acceptable for the time in service.

## **CONSTRUCTION EQUIPMENT**

GRAPHS

VOLVO