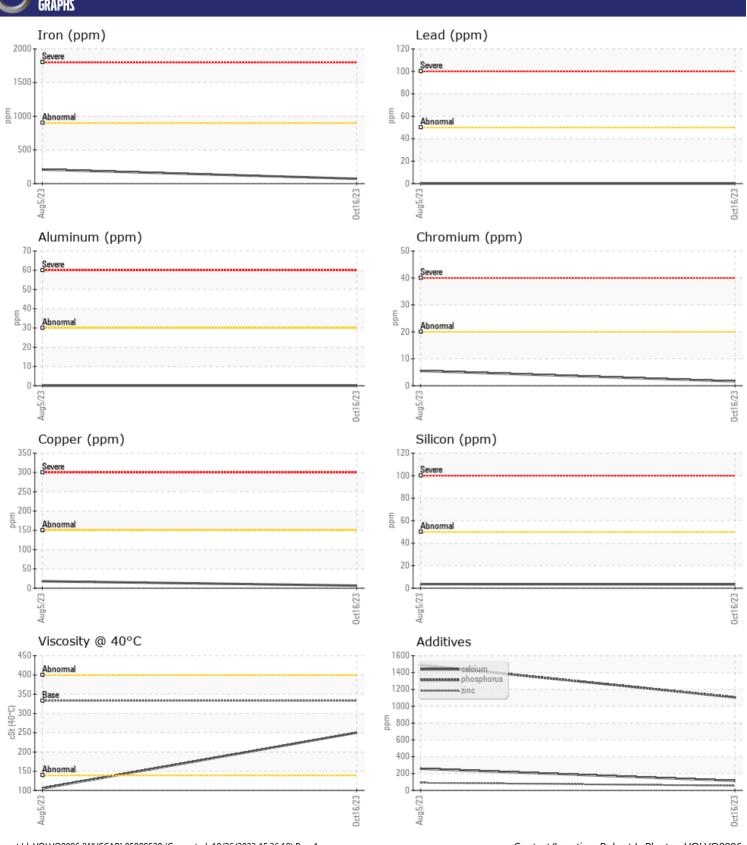

## CONSTRUCTION EQUIPMENT VOLVO A25G 752747 - FRONT AXLE

Sample No: VCP435109

Oil Type: VOLVO PREMIUM GEAR OIL 85W-140 GL-5

Job No:

| VOLVO         |               |               |             |   |  |
|---------------|---------------|---------------|-------------|---|--|
| SAMPLI        | E INFORMATIOI | N             |             |   |  |
| Sample Number | <u> </u>      | VCP435109     | VCP412760   |   |  |
| Sample Date   |               | 16 Oct 2023   | 05 Aug 2023 |   |  |
| Machine Hours |               | 823           | 518         |   |  |
| Oil Hours     |               | 0             | 0           |   |  |
| Oil Changed   |               | Changed       | Changed     |   |  |
| Sample Status |               | NORMAL        | ATTENTION   |   |  |
|               |               |               |             |   |  |
| OIL CON       | IDITION       |               |             |   |  |
| Visc @ 40°C   | cSt           | 250           | <u> </u>    |   |  |
| 113C @ 40 C   | CSt           |               | _ 105       | _ |  |
| VOLVO         |               |               |             |   |  |
| CONTAI        | MINATION      |               |             |   |  |
| Silicon       | ppm           | <b>3</b>      | <b>4</b>    |   |  |
| Sodium        | ppm           | <b>■&lt;1</b> | <b>0</b>    |   |  |
| Potassium     | ppm           | <b>2</b>      | <b>0</b>    |   |  |
|               |               |               |             |   |  |
| WEAR I        | METALS        |               |             |   |  |
| Iron          | ppm           | <b>72</b>     | □209        |   |  |
| Copper        | ppm           | <b>7</b>      | ■18         |   |  |
| Lead          | ppm           | <b>0</b>      | <b>0</b>    |   |  |
| Tin           | ppm           | <b>■&lt;1</b> | 0           |   |  |
| Aluminum      | ppm           | <b>0</b>      | <b>0</b>    |   |  |
| Chromium      | ppm           | <b>2</b>      | <b>6</b>    |   |  |
| Molybdenum    | ppm           | <b>■</b> 3    | <b>6</b>    |   |  |
| Nickel        | ppm           | <b>■&lt;1</b> | <b>2</b>    |   |  |
| Titanium      | ppm           | 0             | 0           |   |  |
| Silver        | ppm           | 0             | 0           |   |  |
| Manganese     | ppm           | <b>■</b> 3    | <b>1</b> 0  |   |  |
| Vanadium      | ppm           | 0             | 0           |   |  |
| VOLVO         |               |               |             |   |  |
| ADDITI        | VES           |               |             |   |  |
| Calcium       | ppm           | <b>113</b>    | □258        |   |  |
| Magnesium     | ppm           | <b>17</b>     | 0           |   |  |
| Zinc          | ppm           | <u></u>       | <b>□</b> 91 |   |  |
| Phosphorus    | ppm           | <b>1105</b>   | <b>1488</b> |   |  |
| Barium        | ppm           | ■0            | <b>0</b>    |   |  |
| Boron         | ppm           | <b>193</b>    | ■337        |   |  |
|               |               | _             |             |   |  |

## Diagnosis

Resample at the next service interval to monitor. All component wear rates are normal. There is no indication of any contamination in the oil. The condition of the oil is acceptable for the time in service.