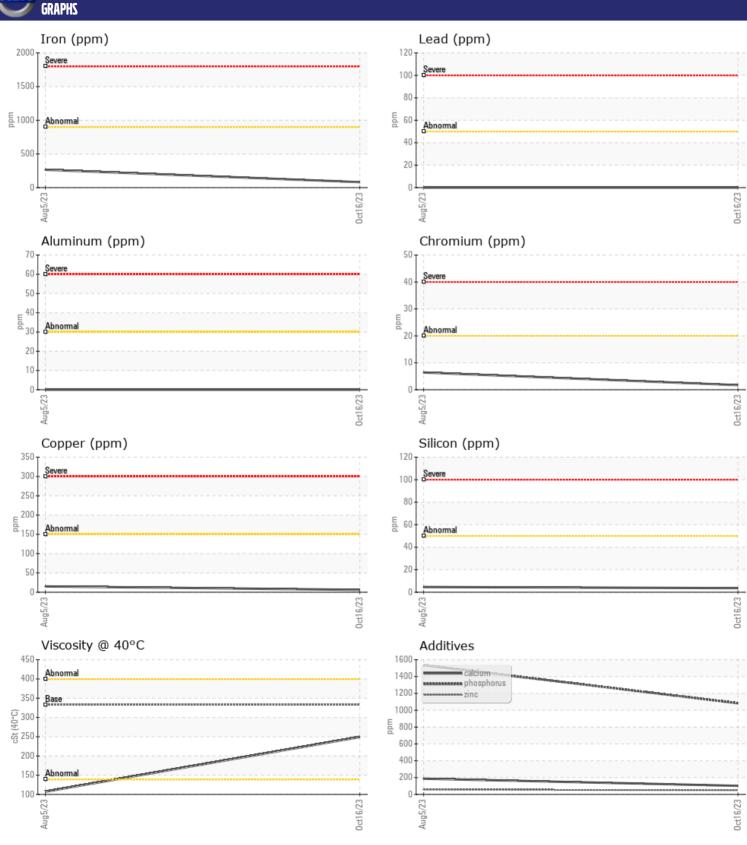

## CONSTRUCTION EQUIPMENT VOLVO A25G 752747 - REAR AXLE

Sample No: VCP431305

Oil Type: VOLVO PREMIUM GEAR OIL 85W-140 GL-5

Job No:

| SAMPLI        | E INFORMATION |               |             |      |
|---------------|---------------|---------------|-------------|------|
| Sample Number |               | VCP431305     | VCP412765   | <br> |
| Sample Date   |               | 16 Oct 2023   | 05 Aug 2023 | <br> |
| Machine Hours |               | 823           | 518         | <br> |
| Oil Hours     |               | 0             | 0           | <br> |
| Oil Changed   |               | Changed       | Changed     | <br> |
| Sample Status |               | NORMAL        | ATTENTION   | <br> |
|               |               |               |             |      |
| OIL CON       | IDITION       |               |             |      |
| Visc @ 40°C   | cSt           | <b>340</b>    | <u> </u>    | <br> |
| VISC @ 40 C   | CSL           | <b>249</b>    | 107         | <br> |
| VOLVO         |               |               |             |      |
| CONTAI        | MINATION      |               |             |      |
| Silicon       | ppm           | <b>4</b>      | <b>5</b>    | <br> |
| Sodium        | ppm           | <b>-</b> <1   | <b>0</b>    | <br> |
| Potassium     | ppm           | <b>2</b>      | <b>-</b> <1 | <br> |
|               |               |               |             |      |
| WEAR N        | METALS        |               |             |      |
| Iron          | ppm           | ■81           | □265        | <br> |
| Copper        | ppm           | <b>6</b>      | <b>1</b> 5  | <br> |
| Lead          | ppm           | <b>0</b>      | □0          | <br> |
| Tin           | ppm           | <b>-&lt;1</b> | <b>0</b>    | <br> |
| Aluminum      | ppm           | ■0            | □0          | <br> |
| Chromium      | ppm           | <b>2</b>      | <b>6</b>    | <br> |
| Molybdenum    | ppm           | <b>■</b> 3    | <b>5</b>    | <br> |
| Nickel        | ppm           | <b>-&lt;1</b> | <b>3</b>    | <br> |
| Titanium      | ppm           | 0             | 0           | <br> |
| Silver        | ppm           | 0             | <1          | <br> |
| Manganese     | ppm           | <b>■</b> 4    | <b>1</b> 3  | <br> |
| Vanadium      | ppm           | 0             | 0           | <br> |
|               |               |               |             |      |
| ADDITIV       | VES           |               |             |      |
| Calcium       | ppm           | □102          | <b>187</b>  | <br> |
| Magnesium     | ppm           | <b>■16</b>    | 0           | <br> |
| Zinc          | ppm           | 50            | <b>□</b> 57 | <br> |
| Phosphorus    | ppm           | ■1083         | 1535        | <br> |
| Barium        | ppm           | ■0            | <b>1</b> 0  | <br> |
| Boron         | ppm           | <b>199</b>    | 361         | <br> |
| 20.011        | PPIII         |               | 301         |      |

## Diagnosis

Resample at the next service interval to monitor. All component wear rates are normal. There is no indication of any contamination in the oil. The condition of the oil is acceptable for the time in service.