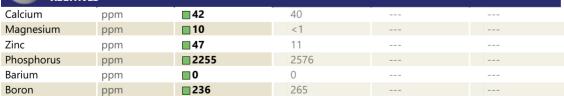

#### SAMPLE INFORMATION VCP434614 Sample Number VCP339112 Sample Date 20 Oct 2023 24 Feb 2022 Machine Hours 4008 984 Oil Hours 1000 0 Oil Changed Changed N/A NORMAL NORMAL Sample Status **OIL CONDITION** Visc @ 40°C cSt 49.0 50.4 CONTAMINATION Silicon ppm 2 4 Sodium **||** <1 2 ppm Potassium 5 ppm 1 🗌 WEAR METALS Iron ppm 62 266 Copper ppm ■ <1 1 Lead ppm 0 🔲 0 < 1 Tin ppm 0 🔲 Aluminum ppm 0 🔲 4 Chromium ppm ■ <1 4 Molybdenum 4 2 ppm Nickel ■ <1 0 ppm Titanium 0 0 ppm Silver 0 0 ppm Manganese 13 3 ppm Vanadium 0 ppm 0 **ADDITIVES**