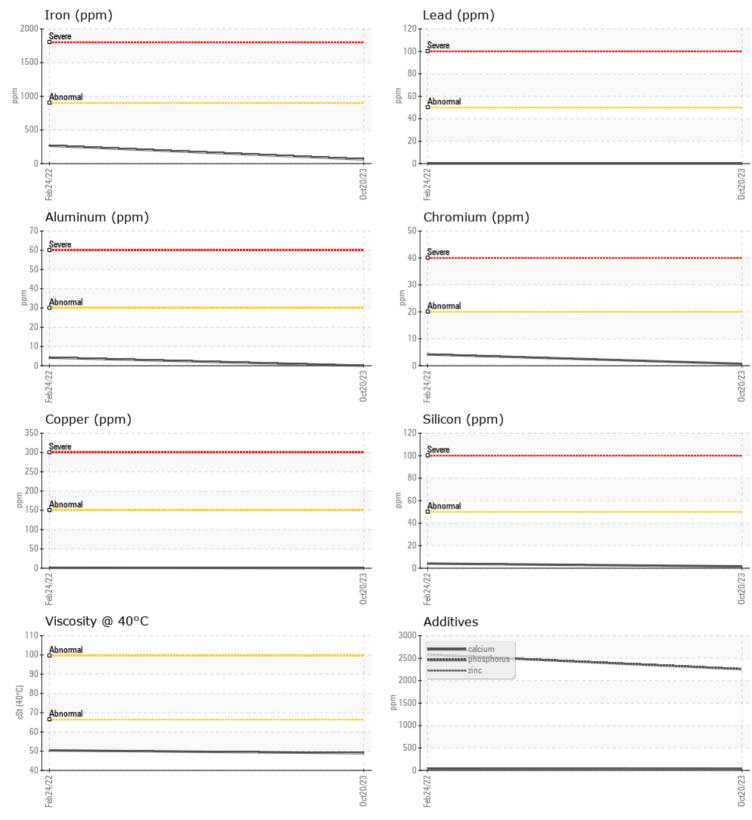

## Diagnosis

Resample at the next service interval to monitor.All component wear rates are normal. There is no indication of any contamination in the oil. The condition of the oil is acceptable for the time in service.

# **CONSTRUCTION EQUIPMENT**

GRAPHS

VOLVO

Report Id: VOLVO3387 [WUSCAR] 05989522 (Generated: 10/27/2023 22:52:46) Rev: 1

Contact/Location: MATT MITCHAM - VOLVO3387