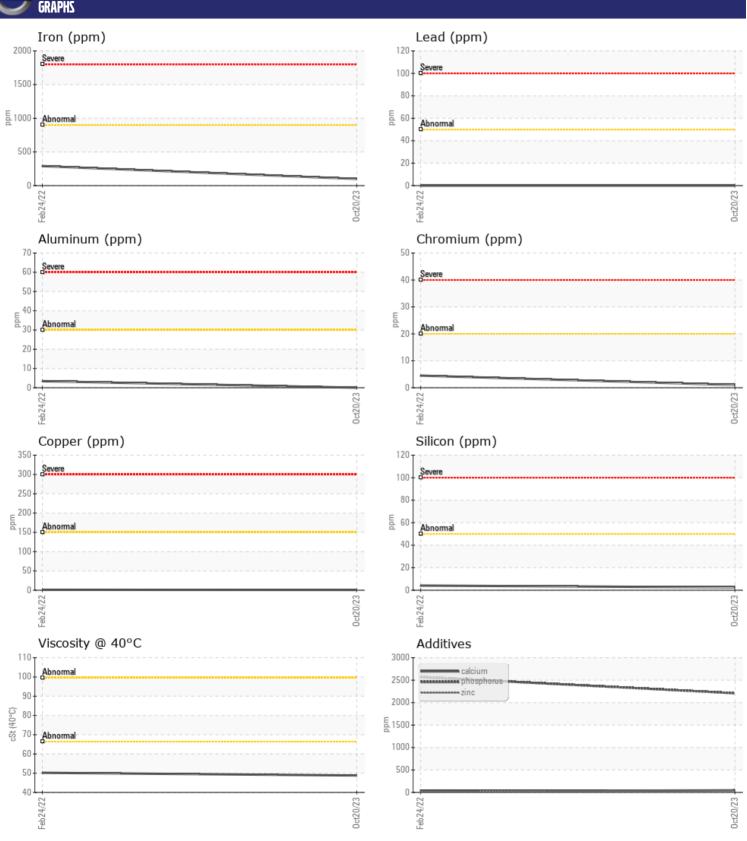

## CONSTRUCTION EQUIPMENT 24228 VOLVO A40G 352835 - BOGIE/CENTER AXLE

Sample No: VCP434618

Oil Type: VOLVO SUPER GEAR OIL 75W-80-GO102

**Job No:** 24228

| ZAMPI F              | INFORMATION   |               |               |       |
|----------------------|---------------|---------------|---------------|-------|
|                      | IIII ORMATION |               | VCD220444     | <br>_ |
| Sample Number        |               | VCP434618     | VCP339111     | <br>  |
| Sample Date          |               | 20 Oct 2023   | 24 Feb 2022   | <br>  |
| Machine Hours        |               | 4008          | 984           | <br>  |
| Oil Hours            |               | 1000          | 0             | <br>  |
| Oil Changed          |               | N/A           | N/A           | <br>  |
| Sample Status        |               | NORMAL        | NORMAL        | <br>  |
| VOLVO                |               |               |               |       |
| OIL CON              | DITION        |               |               |       |
| Visc @ 40°C          | cSt           | <b>48.8</b>   | <b>□</b> 50.2 | <br>  |
| VISC @ 40 C          | CSt           | 0.0           |               |       |
| VOLVO                |               |               |               |       |
| CONTAM               | IINATION      |               |               |       |
| Silicon              | ppm           | <b>2</b>      | <b>4</b>      | <br>  |
| Sodium               | ppm           | <b>■&lt;1</b> | <b>2</b>      | <br>  |
| Potassium            | ppm           | <b>1</b>      | 5             | <br>  |
|                      | 1.1.          | _             |               |       |
| WEAR M               | IETAI C       |               |               |       |
| WEAR                 | IE I ALS      |               |               |       |
| Iron                 | ppm           | ■99           | ■290          | <br>  |
| Copper               | ppm           | <b>■</b> <1   | <b>1</b>      | <br>  |
| Lead                 | ppm           | ■0            | <b>0</b>      | <br>  |
| Tin                  | ppm           | <b>■</b> 0    | <b>-</b> <1   | <br>  |
| Aluminum             | ppm           | <b>0</b>      | ■3            | <br>  |
| Chromium             | ppm           | <b>■1</b>     | <b>4</b>      | <br>  |
| Molybdenum           | ppm           | <b>2</b>      | 4             | <br>  |
| Nickel               | ppm           | <b>■</b> <1   | 0             | <br>  |
| Titanium             | ppm           | 0             | 0             | <br>  |
| Silver               | ppm           | 0             | 0             | <br>  |
| Manganese            | ppm           | <b>4</b>      | 13            | <br>  |
| Vanadium             | ppm           | 0             | 0             | <br>  |
|                      |               |               |               |       |
| ADDITIV              | ES            |               |               |       |
| Calcium              | _             | <b>□ 47</b>   | 27            | <br>  |
| Magnesium            | ppm           | 9             | 3             | <br>  |
|                      | ppm           |               | 9             |       |
| Zinc                 | ppm           | <b>■</b> 51   | 2570          | <br>  |
| Phosphorus<br>Barium | ppm           | <b>2209</b>   | 0             | <br>  |
|                      | ppm           | <b>■</b> 0    |               |       |
| Boron                | ppm           | <b>230</b>    | 262           | <br>  |

## Diagnosis

Resample at the next service interval to monitor. All component wear rates are normal. There is no indication of any contamination in the oil. The condition of the oil is acceptable for the time in service.