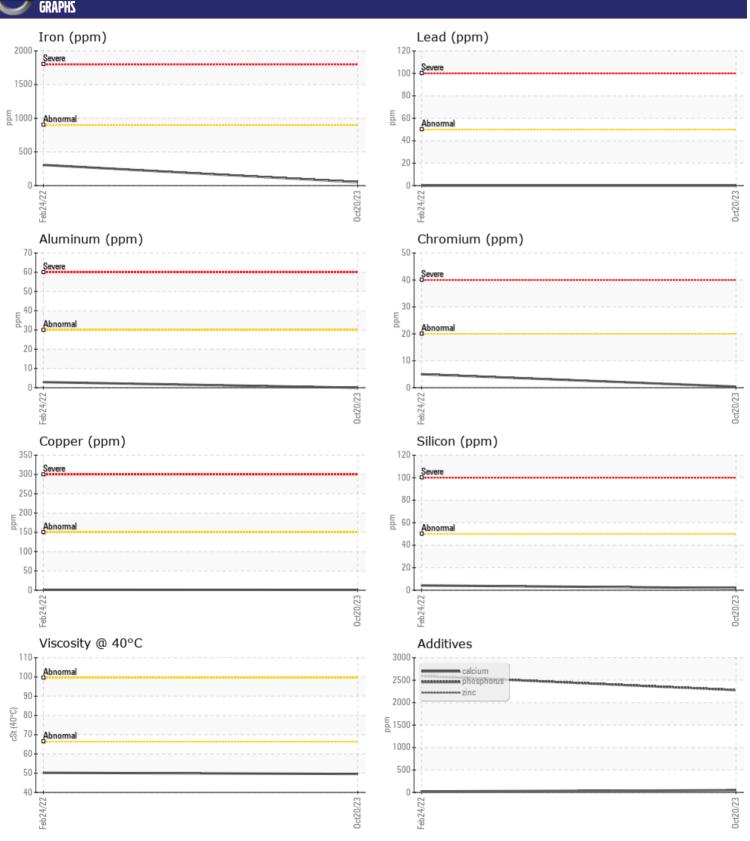

## CONSTRUCTION EQUIPMENT 24228 VOLVO A40G 352835 - REAR AXLE

Sample No: VCP434615

Oil Type: VOLVO SUPER GEAR OIL 75W-80-GO102

**Job No:** 24228

| VOLVO SAMPLE  | INFORMATION     |               |               |   |  |
|---------------|-----------------|---------------|---------------|---|--|
|               | . IIMI UMMATIUN |               | 1400000445    | _ |  |
| Sample Number |                 | VCP434615     | VCP339115     |   |  |
| Sample Date   |                 | 20 Oct 2023   | 24 Feb 2022   |   |  |
| Machine Hours |                 | 4008          | 984           |   |  |
| Oil Hours     |                 | 1000          | 0             |   |  |
| Oil Changed   |                 | Changed       | N/A           |   |  |
| Sample Status |                 | NORMAL        | NORMAL        |   |  |
| VOLVO         |                 |               |               |   |  |
| OIL CON       | DITION          |               |               |   |  |
| Visc @ 40°C   | cSt             | <b>49.6</b>   | <b>□</b> 50.2 |   |  |
| VISC @ 40 C   | CSt             | <b>-</b> 45.0 | 50.Z          |   |  |
| VOLVO         |                 |               |               |   |  |
| CONTAN        | INATION         |               |               |   |  |
| Silicon       | ppm             | <b>2</b>      | <b>4</b>      |   |  |
| Sodium        | ppm             | <b>-&lt;1</b> | 2             |   |  |
| Potassium     | ppm             | <b>2</b>      | 5             |   |  |
|               |                 |               |               |   |  |
| WEAR M        | AETAI C         |               |               |   |  |
| _             | IC I MC7        |               |               |   |  |
| Iron          | ppm             | ■51           | ■307          |   |  |
| Copper        | ppm             | <b>■</b> <1   | 1             |   |  |
| Lead          | ppm             | ■0            | <b>0</b>      |   |  |
| Tin           | ppm             | <b>■</b> 0    | <b>-</b> <1   |   |  |
| Aluminum      | ppm             | ■0            | ■3            |   |  |
| Chromium      | ppm             | <b>■</b> <1   | <b>5</b>      |   |  |
| Molybdenum    | ppm             | ■2            | 4             |   |  |
| Nickel        | ppm             | <b>■</b> <1   | 0             |   |  |
| Titanium      | ppm             | 0             | 0             |   |  |
| Silver        | ppm             | 0             | 0             |   |  |
| Manganese     | ppm             | ■2            | 14            |   |  |
| Vanadium      | ppm             | 0             | 0             |   |  |
|               |                 |               |               |   |  |
| ADDITIV       | IES             |               |               |   |  |
| Calcium       | ppm             | <b>50</b>     | 22            |   |  |
| Magnesium     | ppm             | <b>10</b>     | 0             |   |  |
| Zinc          | ppm             | <b>■</b> 52   | 6             |   |  |
| Phosphorus    | ppm             | 2279          | 2594          |   |  |
| Barium        | ppm             | <b>■</b> 0    | 0             |   |  |
| Boron         | ppm             | <b>■245</b>   | 267           |   |  |
| DOTOTI        | PPIII           |               | LUI           |   |  |

## Diagnosis

Resample at the next service interval to monitor. All component wear rates are normal. There is no indication of any contamination in the oil. The condition of the oil is acceptable for the time in service.