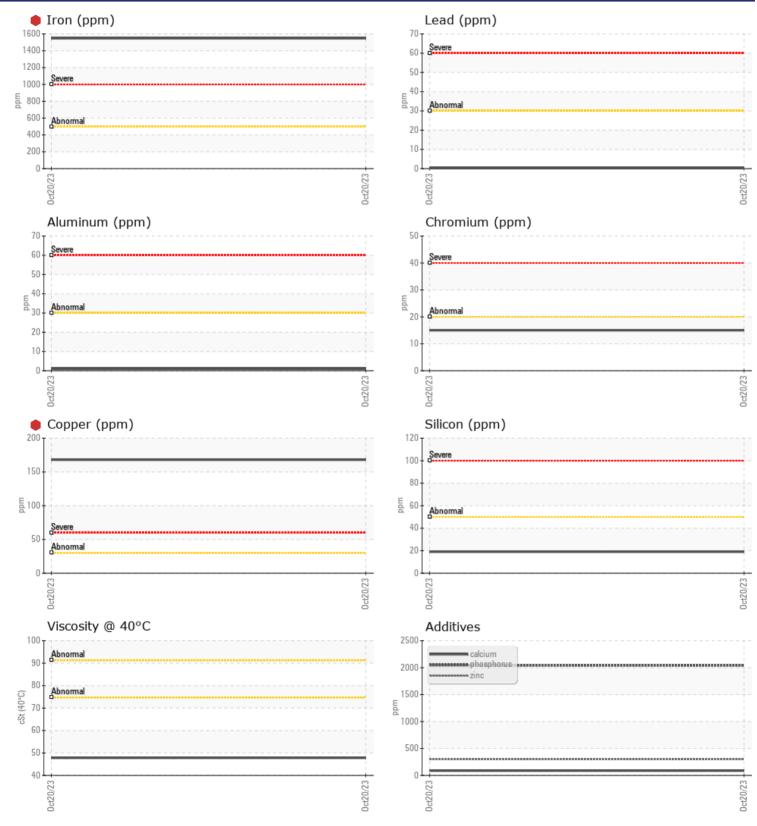

#### VCP434612 Sample No:

VOLVO

| Oil Type: | VOLVO SUPER GEAR OIL 75W-80-GO102 |
|-----------|-----------------------------------|
| Job No:   | 24228                             |

|               | E INFORMATION |             |          |      |
|---------------|---------------|-------------|----------|------|
| Sample Number |               | VCP434612   |          | <br> |
| Sample Date   |               | 20 Oct 2023 |          | <br> |
| Machine Hours |               | 4008        |          | <br> |
| Oil Hours     |               | 1000        |          | <br> |
| Oil Changed   |               | Changed     |          | <br> |
| Sample Status |               | SEVERE      |          | <br> |
|               |               |             |          |      |
| OIL CON       | IDITION       |             |          |      |
| Visc @ 40°C   | cSt           | <b>47.8</b> |          | <br> |
|               |               |             |          |      |
| CONTAI        | MINATION      |             |          |      |
| Silicon       | ppm           | <b>1</b> 9  |          | <br> |
| Sodium        | ppm           | 9           |          | <br> |
| Potassium     | ppm           | □7          |          | <br> |
|               | 1.1.          |             |          |      |
| WEAD          | METALS        |             |          |      |
| <u> </u>      |               |             | <u> </u> |      |
| Iron          | ppm           | 1548        |          | <br> |
| Copper        | ppm           | • 168       |          | <br> |
| Lead          | ppm           | □ <1        |          | <br> |
| Tin           | ppm           | □ <1        |          | <br> |
| Aluminum      | ppm           | <b>1</b>    |          | <br> |
| Chromium      | ppm           | 15          |          | <br> |
| Molybdenum    | ppm           | <b>5</b> 9  |          | <br> |
| Nickel        | ppm           | 7           |          | <br> |
| Titanium      | ppm           | 0           |          | <br> |
| Silver        | ppm           | 0           |          | <br> |
| Manganese     | ppm           | 17          |          | <br> |
| Vanadium      | ppm           | 0           |          | <br> |
| VOLVO         |               |             |          | <br> |
| ADDITI        | VES           |             |          |      |
| Calcium       | ppm           | 87          |          | <br> |
| Magnesium     | ppm           | <b>12</b>   |          | <br> |
| Zinc          | ppm           | 298         |          | <br> |
|               |               |             |          |      |

### Diagnosis

The oil change at the time of sampling has been noted. We advise that you inspect for the source(s) of wear. We recommend an early resample to monitor this condition.Gear wear is indicated. Bearing and/or bushing wear is indicated. There is no indication of any contamination in the oil. The oil is no longer serviceable as a result of the abnormal and/or severe wear.