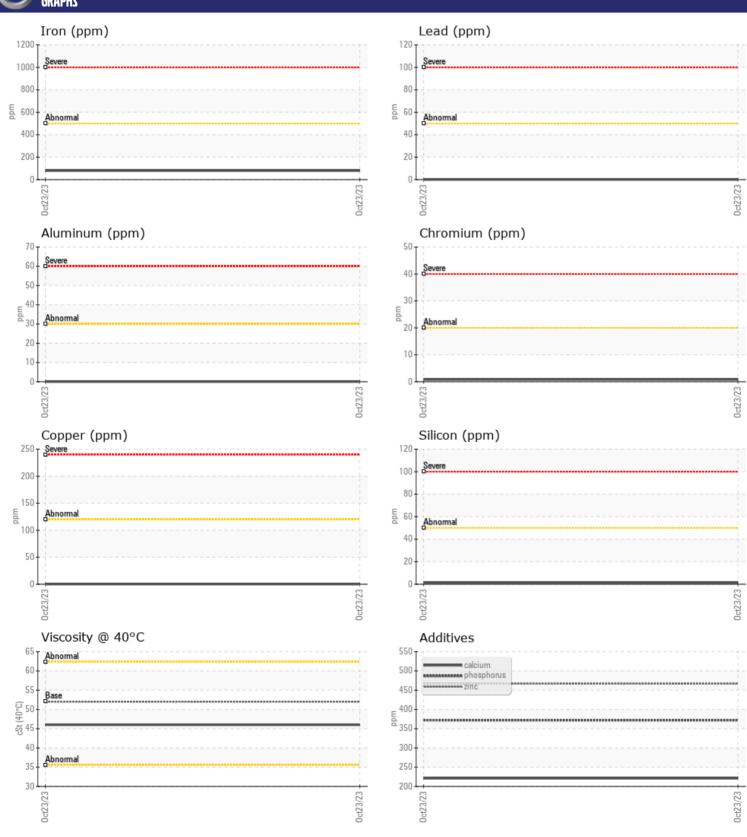

# CONSTRUCTION EQUIPMENT VOLVO L70H 624689 - FRONT AXLE

Sample No: VCP433528

Oil Type: VOLVO WET BRAKE TRANSAXLE OIL

Job No:

| SAMPLI        | E INFORMATION |             |      |          |
|---------------|---------------|-------------|------|----------|
| Sample Number |               | VCP433528   | <br> |          |
| Sample Date   |               | 23 Oct 2023 | <br> |          |
| Machine Hours |               | 2462        | <br> |          |
| Oil Hours     |               | 0           | <br> |          |
| Oil Changed   |               | Changed     | <br> |          |
| Sample Status |               | NORMAL      | <br> |          |
| Sumple Status |               | NOILIMIZ.   |      |          |
| OIL CON       | INITION       |             |      |          |
|               |               | - 4C 0      |      |          |
| Visc @ 40°C   | cSt           | <b>46.0</b> | <br> |          |
| VOLVO         |               |             |      |          |
| CONTAI        | MINATION      |             |      |          |
| Silicon       | ppm           | <b>1</b>    | <br> |          |
| Sodium        | ppm           | <u> </u>    | <br> |          |
| Potassium     | ppm           | <1          | <br> |          |
|               | 1-1-          | _           |      |          |
| WEAR          | MFTALS        |             |      |          |
| Iron          | ppm           | <b>79</b>   | <br> |          |
| Copper        | ppm           | <b>0</b>    | <br> |          |
| Lead          | ppm           | <b>■</b> 0  | <br> |          |
| Tin           | ppm           | 0           | <br> |          |
| Aluminum      | ppm           | ■0          | <br> |          |
| Chromium      | ppm           | <b>■</b> <1 | <br> |          |
| Molybdenum    | ppm           | ■0          | <br> |          |
| Nickel        | ppm           | <b></b>     | <br> |          |
| Titanium      | ppm           | 0           | <br> |          |
| Silver        | ppm           | 0           | <br> |          |
| Manganese     | ppm           | <b>■3</b>   | <br> |          |
| Vanadium      | ppm           | 0           | <br> |          |
|               | рр.п          |             |      |          |
| ADDITIV       | 71/           |             |      |          |
|               | -             | = 004       |      | <u> </u> |
| Calcium       | ppm           | <b>221</b>  | <br> |          |
| Magnesium     | ppm           | <b>□</b> <1 | <br> |          |
| Zinc          | ppm           | <b>467</b>  | <br> |          |
| Phosphorus    | ppm           | ■372        | <br> |          |
| Barium        | ppm           | <b>0</b>    | <br> |          |
| Boron         | ppm           | <b>4</b>    | <br> |          |

## Diagnosis

Resample at the next service interval to monitor. All component wear rates are normal. There is no indication of any contamination in the oil. The condition of the oil is acceptable for the time in service.