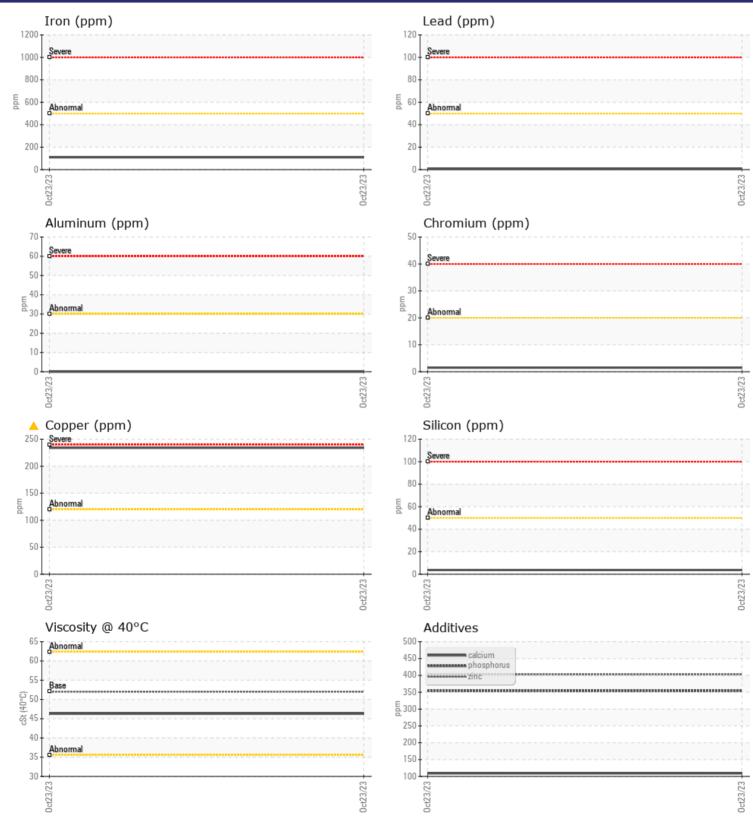

#### LVO WET BRAKE TRANSAXLE OIL

Job No:

| SAMPLE IN            | FORMATION |              |          |          |          |   |
|----------------------|-----------|--------------|----------|----------|----------|---|
| Sample Number        |           | VCP401243    |          |          |          |   |
| Sample Date          |           | 23 Oct 2023  |          |          |          | A |
| Machine Hours        |           | 2462         |          |          |          | 5 |
| Oil Hours            |           | 0            |          |          |          | F |
| Oil Changed          |           | Changed      |          |          |          | l |
| Sample Status        |           | ABNORMAL     |          |          |          | ( |
|                      |           |              |          |          |          | 1 |
| OIL CONDIT           | LIUN      |              |          |          |          | - |
|                      | -         | = 46.2       | -        | <u>.</u> | - · ·    |   |
| Visc @ 40°C          | cSt       | 46.3         |          |          |          |   |
| VOLVO                |           |              |          |          |          |   |
| CONTAMIN             | IATION    |              |          |          |          |   |
| Silicon              | ppm       | 4            |          |          |          |   |
| Sodium               | ppm       | <b>1</b>     |          |          |          |   |
| Potassium            | ppm       | 0            |          |          |          |   |
|                      | r r       |              |          |          |          |   |
| WEAR MET             | TAIS      |              |          |          |          |   |
| WEAK ME              | AL2       | <u>.</u>     | <u>_</u> | <u>.</u> | <u>.</u> |   |
| ron                  | ppm       | <b>110</b>   |          |          |          |   |
| Copper               | ppm       | <u> </u>     |          |          |          |   |
| Lead                 | ppm       | □ <1         |          |          |          |   |
| Гin                  | ppm       | <u> </u>     |          |          |          |   |
| Aluminum             | ppm       | 0            |          |          |          |   |
| Chromium             | ppm       | 2            |          |          |          |   |
| Molybdenum           | ppm       | 0            |          |          |          |   |
| Nickel               | ppm       | <b>1</b>     |          |          |          |   |
| Titanium             | ppm       | 0            |          |          |          |   |
| Silver               | ppm       | 0            |          |          |          |   |
| Manganese            | ppm       | 2            |          |          |          |   |
| Vanadium             | ppm       | 0            |          |          |          |   |
|                      |           |              |          |          |          |   |
|                      | 7         |              |          |          |          |   |
| Calcium              |           | <b>1</b> 00  |          |          |          |   |
| Magnesium            | ppm       | ■ 109<br>■ 0 |          |          |          |   |
| Zinc                 | ppm       | 403          |          |          |          |   |
|                      | ppm       |              |          |          |          |   |
| Phosphorus<br>Barium | ppm       | 354          |          |          |          |   |
|                      | ppm       | <b>0</b>     |          |          |          |   |
| Boron                | ppm       | <b>■</b> <1  |          |          |          |   |

### sis

hange at the time of has been noted. No e action is recommended at We recommend an early to monitor this .Bearing and/or bushing ndicated. There is no n of any contamination in he condition of the oil is le for the time in service.