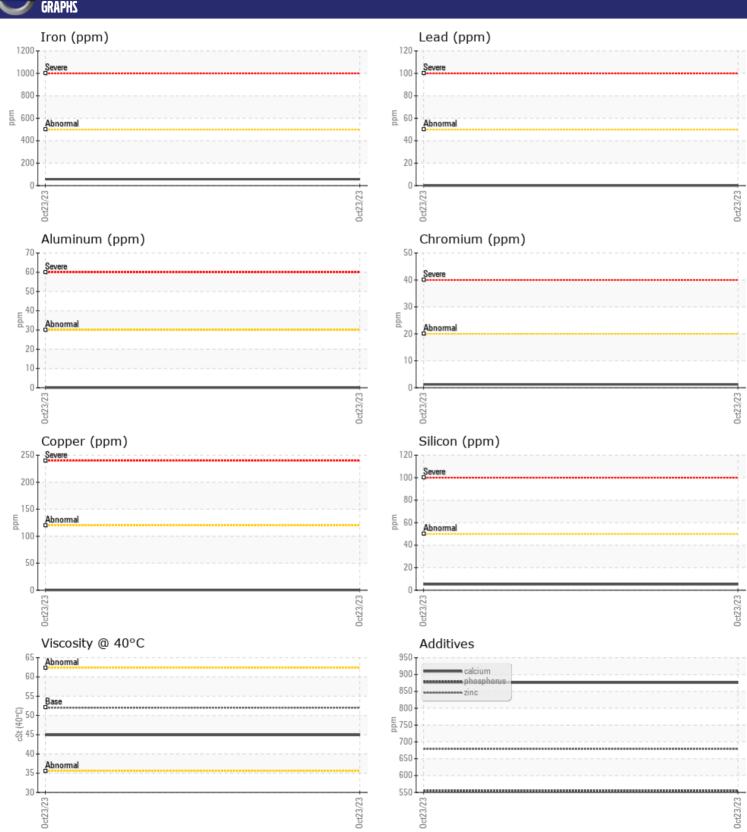

# CONSTRUCTION EQUIPMENT VOLVO L70H 624677 - FRONT AXLE

Sample No: VCP411219

Oil Type: VOLVO WET BRAKE TRANSAXLE OIL

Job No:

| INFORMATION  |                                         |                                                       |                                                                   |           |
|--------------|-----------------------------------------|-------------------------------------------------------|-------------------------------------------------------------------|-----------|
| INI ONNATION |                                         |                                                       |                                                                   |           |
|              |                                         |                                                       |                                                                   |           |
|              |                                         |                                                       |                                                                   |           |
|              |                                         |                                                       |                                                                   |           |
|              |                                         |                                                       |                                                                   |           |
|              |                                         |                                                       |                                                                   |           |
|              | NORMAL                                  |                                                       |                                                                   |           |
|              |                                         |                                                       |                                                                   |           |
| ITION        |                                         |                                                       |                                                                   |           |
|              | m44 9                                   |                                                       |                                                                   |           |
| CSt          | <b></b>                                 |                                                       |                                                                   |           |
|              |                                         |                                                       |                                                                   |           |
| INATION      |                                         |                                                       |                                                                   |           |
| ppm          | <b>5</b>                                |                                                       |                                                                   |           |
| ppm          | <u> </u>                                |                                                       |                                                                   |           |
| ppm          | <b>0</b>                                |                                                       |                                                                   |           |
|              |                                         |                                                       |                                                                   |           |
| ETALC        |                                         |                                                       |                                                                   |           |
| FIAL2        |                                         |                                                       |                                                                   |           |
| ppm          | ■ 57                                    |                                                       |                                                                   |           |
| ppm          | <b>■</b> <1                             |                                                       |                                                                   |           |
| ppm          | ■0                                      |                                                       |                                                                   |           |
| ppm          | <b>■&lt;1</b>                           |                                                       |                                                                   |           |
| ppm          | <b>0</b>                                |                                                       |                                                                   |           |
| ppm          | ■1                                      |                                                       |                                                                   |           |
| ppm          | <b>■</b> 3                              |                                                       |                                                                   |           |
| ppm          | <b>■</b> <1                             |                                                       |                                                                   |           |
| ppm          | 0                                       |                                                       |                                                                   |           |
| ppm          | 0                                       |                                                       |                                                                   |           |
| ppm          | <b>4</b>                                |                                                       |                                                                   |           |
| ppm          | 0                                       |                                                       |                                                                   |           |
|              |                                         |                                                       |                                                                   |           |
| ES Z         |                                         |                                                       |                                                                   |           |
| ppm          | ■876                                    |                                                       |                                                                   |           |
| ppm          | <b>3</b>                                |                                                       |                                                                   |           |
|              | <b>679</b>                              |                                                       |                                                                   |           |
|              |                                         |                                                       |                                                                   |           |
|              | ■0                                      |                                                       |                                                                   |           |
| ppm          | <b>27</b>                               |                                                       |                                                                   |           |
|              | ppm | VCP411219   23 Oct 2023   1880   0   Changed   NORMAL | VCP411219 23 Oct 2023 1880 0 Changed NORMAL  NORMAL  INATION  cSt | VCP411219 |

### Diagnosis

Resample at the next service interval to monitor. All component wear rates are normal. There is no indication of any contamination in the oil. The condition of the oil is acceptable for the time in service.