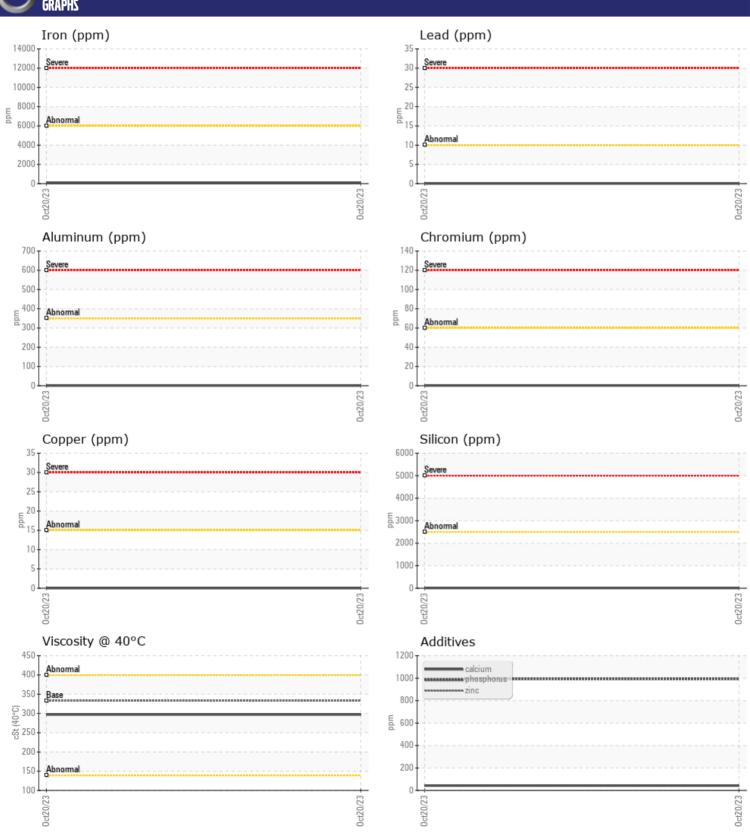

# CONSTRUCTION EQUIPMENT 11335 VOLVO EC220D 210516 - FRONT RIGHT FINAL DRIVE

Sample No: VCP430936

Oil Type: VOLVO PREMIUM GEAR OIL 85W-140 GL-5

Job No: 11335

| VOLVO         |              |               |      |  |
|---------------|--------------|---------------|------|--|
| SAMPLI        | E INFORMATIO | N             |      |  |
| Sample Number | -            | VCP430936     | <br> |  |
| Sample Date   |              | 20 Oct 2023   | <br> |  |
| Machine Hours |              | 18596         | <br> |  |
| Oil Hours     |              | 18596         | <br> |  |
| Oil Changed   |              | Not Changd    | <br> |  |
| Sample Status |              | NORMAL        | <br> |  |
|               |              |               |      |  |
| OIL CON       | IDITION      |               |      |  |
| Visc @ 40°C   | cSt          | ■297          | <br> |  |
| VOLVO         | MINATION     |               |      |  |
| _             | MINATION     |               |      |  |
| Silicon       | ppm          | <b>4</b>      | <br> |  |
| Sodium        | ppm          | <b></b>       | <br> |  |
| Potassium     | ppm          | <b>■&lt;1</b> | <br> |  |
| VOLVO         |              |               |      |  |
| WEAR N        | METALS       |               |      |  |
| Iron          | ppm          | <b>45</b>     | <br> |  |
| Copper        | ppm          | <b>■</b> 0    | <br> |  |
| Lead          | ppm          | ■0            | <br> |  |
| Tin           | ppm          | <b>■</b> 0    | <br> |  |
| Aluminum      | ppm          | <b>-&lt;1</b> | <br> |  |
| Chromium      | ppm          | <b>■&lt;1</b> | <br> |  |
| Molybdenum    | ppm          | <b>0</b>      | <br> |  |
| Nickel        | ppm          | <b>■</b> 0    | <br> |  |
| Titanium      | ppm          | <b>0</b>      | <br> |  |
| Silver        | ppm          | 0             | <br> |  |
| Manganese     | ppm          | <b>■</b> <1   | <br> |  |
| Vanadium      | ppm          | 0             | <br> |  |
| VOLVO         |              |               | <br> |  |
| ADDITIV       | VES          |               |      |  |
| Calcium       | ppm          | <b>42</b>     | <br> |  |
| Magnesium     | ppm          | <b>■</b> 4    | <br> |  |
| Zinc          | ppm          | 0             | <br> |  |
| Phosphorus    | ppm          | ■993          | <br> |  |
| Barium        | ppm          | ■0            | <br> |  |
| Boron         | ppm          | <b>185</b>    | <br> |  |
|               |              |               |      |  |

### Diagnosis

Resample at the next service interval to monitor.All component wear rates are normal. There is no indication of any contamination in the oil. The condition of the oil is acceptable for the time in service.