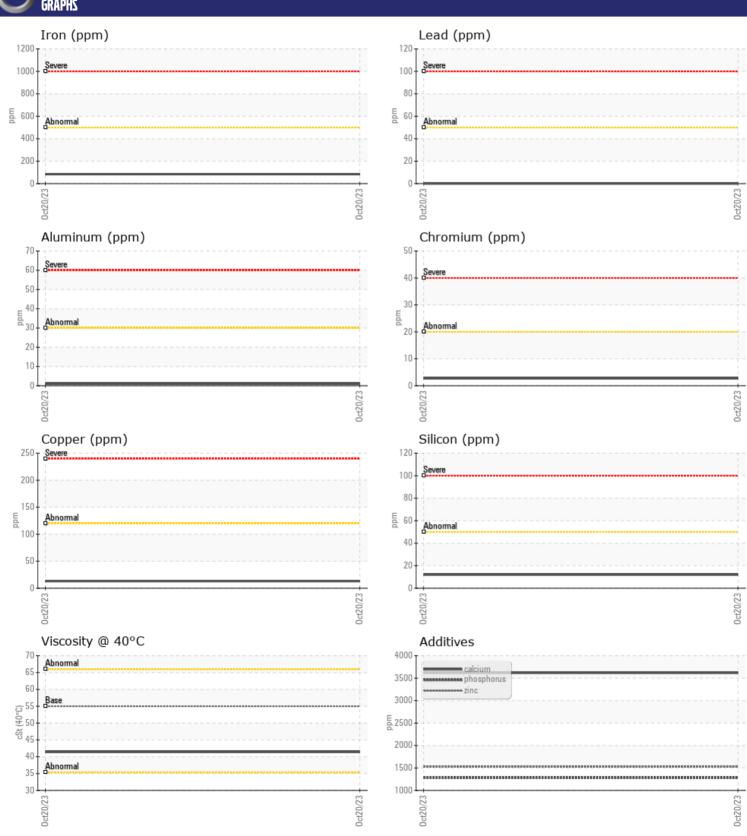

## CONSTRUCTION EQUIPMENT 9825 VOLVO L 180H 5472 - REAR AXLE

Sample No: VCP413838
Oil Type: VOLVO WB 102

**Job No:** 9825

| VOLVO         | INCODMATION |             |      |  |
|---------------|-------------|-------------|------|--|
|               | INFORMATION | <u> </u>    |      |  |
| Sample Number |             | VCP413838   | <br> |  |
| Sample Date   |             | 20 Oct 2023 | <br> |  |
| Machine Hours |             | 4170        | <br> |  |
| Oil Hours     |             | 0           | <br> |  |
| Oil Changed   |             | Changed     | <br> |  |
| Sample Status |             | NORMAL      | <br> |  |
|               |             |             |      |  |
| OIL CON       | DITION      |             |      |  |
| Visc @ 40°C   | cSt         | <b>41.4</b> | <br> |  |
|               |             | _           |      |  |
| VOLVO         | UNATION     |             |      |  |
| LUNIAM        | IINATION    |             |      |  |
| Silicon       | ppm         | <b>12</b>   | <br> |  |
| Sodium        | ppm         | <b>10</b>   | <br> |  |
| Potassium     | ppm         | <b>1</b>    | <br> |  |
|               |             |             |      |  |
| WEAR M        | IETALS      |             |      |  |
| Iron          | ppm         | ■84         | <br> |  |
| Copper        | ppm         | <b>13</b>   | <br> |  |
| Lead          | ppm         | □0          | <br> |  |
| Tin           | ppm         | <b>-</b> <1 | <br> |  |
| Aluminum      | ppm         | <b>1</b>    | <br> |  |
| Chromium      | ppm         | <b>3</b>    | <br> |  |
| Molybdenum    | ppm         | <b>-</b> <1 | <br> |  |
| Nickel        | ppm         | <b>1</b> <1 | <br> |  |
| Titanium      | ppm         | 0           | <br> |  |
| Silver        |             | 0           | <br> |  |
| Manganese     | ppm         | <b>■</b> 5  | <br> |  |
| Vanadium      | ppm         | 0           | <br> |  |
| variaciani    | ppiii       |             |      |  |
| VOLVO         |             |             |      |  |
| ADDITIV       | ES          |             |      |  |
| Calcium       | ppm         | ■3618       | <br> |  |
| Magnesium     | ppm         | <b>10</b>   | <br> |  |
| Zinc          | ppm         | <b>1527</b> | <br> |  |
| Phosphorus    | ppm         | 1280        | <br> |  |
| Barium        | ppm         | <b>0</b>    | <br> |  |
| Boron         | ppm         | 118         | <br> |  |
| 20.011        | 77111       |             |      |  |

### Diagnosis

Resample at the next service interval to monitor. All component wear rates are normal. There is no indication of any contamination in the oil. The condition of the oil is acceptable for the time in service.