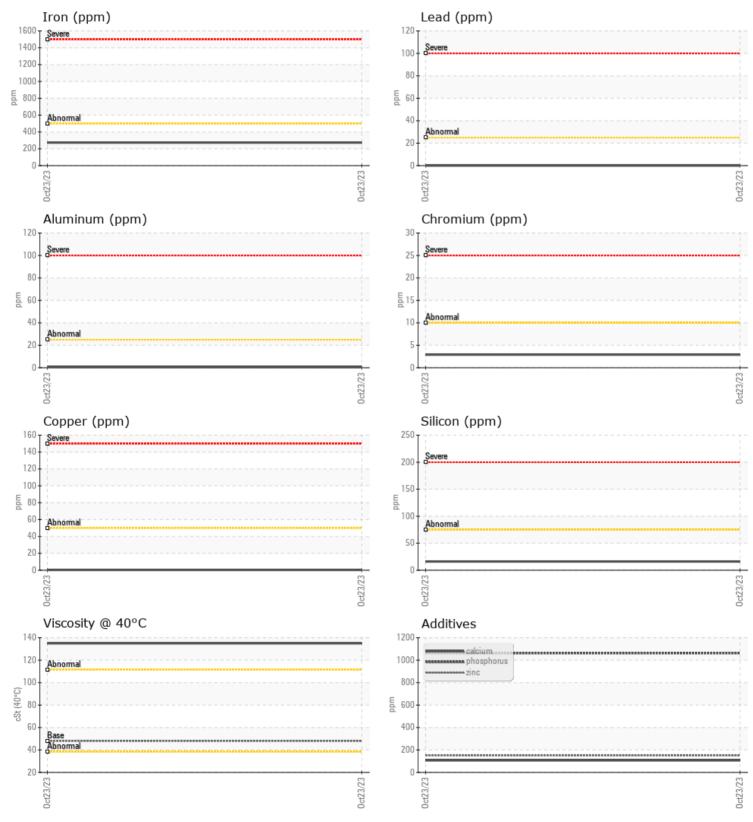

## **CONSTRUCTION EQUIPMENT**

GRAPHS

VOLVO

Report Id: VOLVO8882 [WUSCAR] 05989558 (Generated: 10/29/2023 20:39:45) Rev: 1

Contact/Location: KYLE RATLIFFE - VOLVO8882

CONSTRUCTION EQUIPMENT W07013669-1 VOLVO SD115B 236740 - REAR RIGHT FINAL DR

 Sample No:
 VCP409372

 Oil Type:
 GEAR OIL SAE 75W80

 Job No:
 W07013669-1

VOLVO

| SAMPLE        | E INFORMATION |              |          |      |
|---------------|---------------|--------------|----------|------|
| Sample Number |               | VCP409372    |          | <br> |
| Sample Date   |               | 23 Oct 2023  |          | <br> |
| Machine Hours |               | 985          |          | <br> |
| Oil Hours     |               | 0            |          | <br> |
| Oil Changed   |               | Changed      |          | <br> |
| Sample Status |               | NORMAL       |          | <br> |
|               |               |              |          |      |
| OIL CON       |               |              |          |      |
|               | -             |              | <u>.</u> |      |
| Visc @ 40°C   | cSt           | 135          |          | <br> |
| VOLVO         |               |              |          |      |
| CONTAN        | MINATION      |              |          |      |
| Silicon       | ppm           | <b>1</b> 6   |          | <br> |
| Sodium        | ppm           | <b>4</b>     |          | <br> |
| Potassium     | ppm           | 1            |          | <br> |
|               | PP            |              |          |      |
| VOLVO         |               |              |          |      |
| VEAR N        | METALS        |              |          | <br> |
| Iron          | ppm           | 273          |          | <br> |
| Copper        | ppm           |              |          | <br> |
| Lead          | ppm           | 0            |          | <br> |
| Tin           | ppm           | 0            |          | <br> |
| Aluminum      | ppm           | <b></b> <1   |          | <br> |
| Chromium      | ppm           | 3            |          | <br> |
| Molybdenum    | ppm           | □ <1         |          | <br> |
| Nickel        | ppm           | <b>  </b> <1 |          | <br> |
| Titanium      | ppm           | <1           |          | <br> |
| Silver        | ppm           | 0            |          | <br> |
| Manganese     | ppm           | 7            |          | <br> |
| Vanadium      | ppm           | 0            |          | <br> |
|               |               |              |          |      |
|               | /55           |              |          |      |

ADDITIVES Calcium 107 ppm Magnesium **12** ppm Zinc 151 ppm Phosphorus 1063 ppm Barium ■ <1 ppm Boron ppm 132

## Diagnosis

Resample at the next service interval to monitor.All component wear rates are normal. There is no indication of any contamination in the oil. The condition of the oil is acceptable for the time in service.