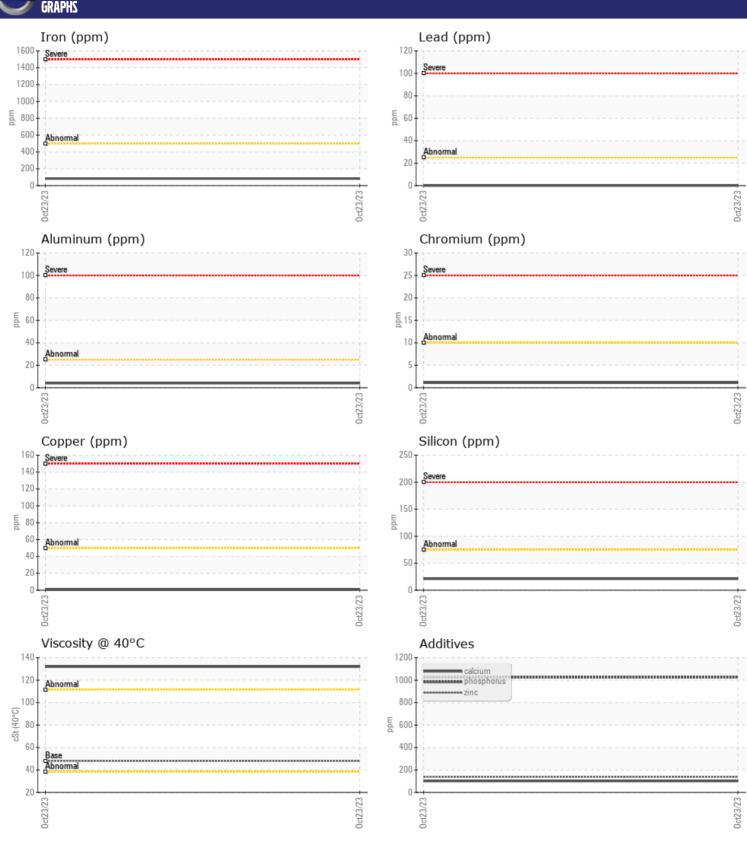

## CONSTRUCTION EQUIPMENT W07013669-1 VOLVO SD115B 236740 - REAR AXLE

Sample No: VCP409387

Oil Type: GEAR OIL SAE 75W80

**Job No:** W07013669-1

| SAMPLE        | INFORMATIO | N             |         |      |
|---------------|------------|---------------|---------|------|
| Sample Number |            | VCP409387     |         | <br> |
| Sample Date   |            | 23 Oct 2023   |         | <br> |
| Machine Hours |            | 985           |         | <br> |
| Oil Hours     |            | 0             |         | <br> |
| Oil Changed   |            | Changed       |         | <br> |
| Sample Status |            | NORMAL        |         | <br> |
| Sumple Status |            | TO KINAL      |         |      |
| VOLVO         |            |               |         |      |
| OIL CON       | DITION     |               |         |      |
| Visc @ 40°C   | cSt        | 132           |         | <br> |
|               |            |               |         |      |
| LUNTAN        | IINATION   |               |         |      |
| _             |            |               | <u></u> |      |
| Silicon       | ppm        | <b>21</b>     |         | <br> |
| Sodium        | ppm        | <b>6</b>      |         | <br> |
| Potassium     | ppm        | <b>□&lt;1</b> |         | <br> |
| VOLVO         |            |               |         |      |
| WEAR M        | IETALS     |               |         |      |
| Iron          | ppm        | ■83           |         | <br> |
| Copper        | ppm        | <b>■&lt;1</b> |         | <br> |
| Lead          | ppm        | <b>0</b>      |         | <br> |
| Tin           | ppm        | <b>■</b> 0    |         | <br> |
| Aluminum      | ppm        | <b>4</b>      |         | <br> |
| Chromium      | ppm        | ■1            |         | <br> |
| Molybdenum    | ppm        | <b>■&lt;1</b> |         | <br> |
| Nickel        | ppm        | <b>-&lt;1</b> |         | <br> |
| Titanium      | ppm        | <1            |         | <br> |
| Silver        | ppm        | <1            |         | <br> |
| Manganese     | ppm        | <b>6</b>      |         | <br> |
| Vanadium      | ppm        | 0             |         | <br> |
|               |            |               |         |      |
| ADDITIV       | ES         |               |         |      |
| Calcium       | ppm        | <b>101</b>    |         | <br> |
| Magnesium     | ppm        | <b>10</b>     |         | <br> |
| Zinc          | ppm        | ■138          |         | <br> |
| Phosphorus    | ppm        | ■1026         |         | <br> |
| Barium        | ppm        | <b>■</b> <1   |         | <br> |
| Boron         | ppm        | <b>112</b>    |         | <br> |
|               | PP         |               |         |      |

## Diagnosis

Resample at the next service interval to monitor. All component wear rates are normal. There is no indication of any contamination in the oil. The condition of the oil is acceptable for the time in service.