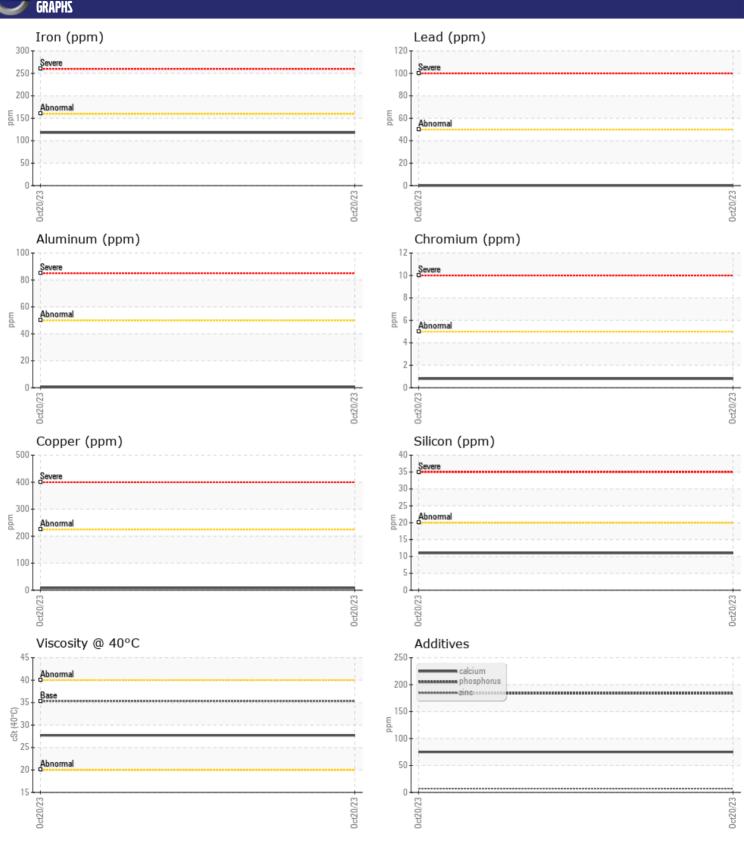

# CONSTRUCTION EQUIPMENT 9825 VOLVO L180H 5472 - TRANSMISSION (AUTO)

Sample No: VCP413653

Oil Type: VOLVO AUTOMATIC TRANSMISSION FLUID AT102

**Job No:** 9825

| SAMPLE        | E INFORMATION |               |      |  |
|---------------|---------------|---------------|------|--|
| Sample Number |               | VCP413653     | <br> |  |
| Sample Date   |               | 20 Oct 2023   | <br> |  |
| Machine Hours |               | 4170          | <br> |  |
| Oil Hours     |               | 0             | <br> |  |
| Oil Changed   |               | Changed       | <br> |  |
| Sample Status |               | NORMAL        | <br> |  |
|               |               |               |      |  |
| OIL CON       | DITION        |               |      |  |
| Visc @ 40°C   | cSt           | <b>27.7</b>   | <br> |  |
|               |               |               |      |  |
| CONTAI        | MINATION      |               |      |  |
| _             | AINA I IUN    |               |      |  |
| Silicon       | ppm           | <b>11</b>     | <br> |  |
| Sodium        | ppm           | <b>4</b>      | <br> |  |
| Potassium     | ppm           | <b>2</b>      | <br> |  |
| VOLVO         |               |               |      |  |
| WEAR N        | METALS        |               |      |  |
| Iron          | ppm           | <b>118</b>    | <br> |  |
| Copper        | ppm           | ■8            | <br> |  |
| Lead          | ppm           | ■0            | <br> |  |
| Tin           | ppm           | <b>■&lt;1</b> | <br> |  |
| Aluminum      | ppm           | <b>■&lt;1</b> | <br> |  |
| Chromium      | ppm           | <b>■&lt;1</b> | <br> |  |
| Molybdenum    | ppm           | ■0            | <br> |  |
| Nickel        | ppm           | <b>■&lt;1</b> | <br> |  |
| Titanium      | ppm           | 0             | <br> |  |
| Silver        | ppm           | ■0            | <br> |  |
| Manganese     | ppm           | <b>5</b>      | <br> |  |
| Vanadium      | ppm           | 0             | <br> |  |
|               |               |               | <br> |  |
| ADDITIV       | VES           |               |      |  |
| Calcium       | ppm           | <b>7</b> 5    | <br> |  |
| Magnesium     | ppm           | <b>0</b>      | <br> |  |
| Zinc          | ppm           | <b>7</b>      | <br> |  |
| Phosphorus    | ppm           | <b>184</b>    | <br> |  |
| Barium        | ppm           | <b>4</b>      | <br> |  |
| Boron         | ppm           | <b>66</b>     | <br> |  |
|               |               |               |      |  |

### Diagnosis

Resample at the next service interval to monitor. All component wear rates are normal. There is no indication of any contamination in the oil. The condition of the oil is acceptable for the time in service.